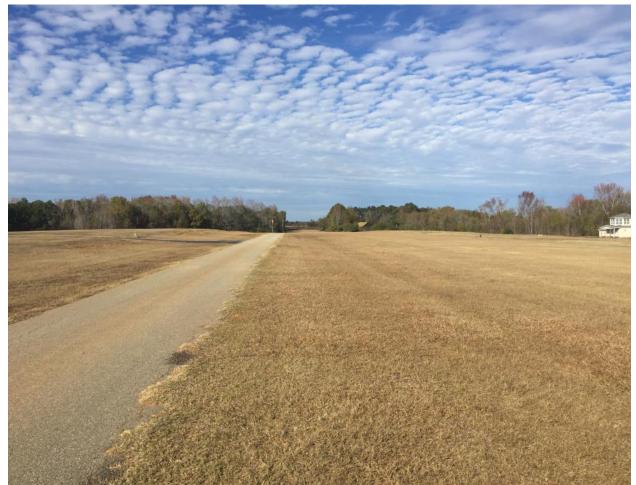

## 10 ACRES FOR SALE Redbone Run, Barnesville, GA 30204

- 10 Acres
- Fly-In/Equestrian Community
- Located South of Barnesville off Hwy 341
- Little Tobesofkee Creek Ranch
- Level Acreage to build your house and hanger on the Runway!
- 3,000 ft runway 100 ft wide, North-South, with a clear way to the South
- New construction next door