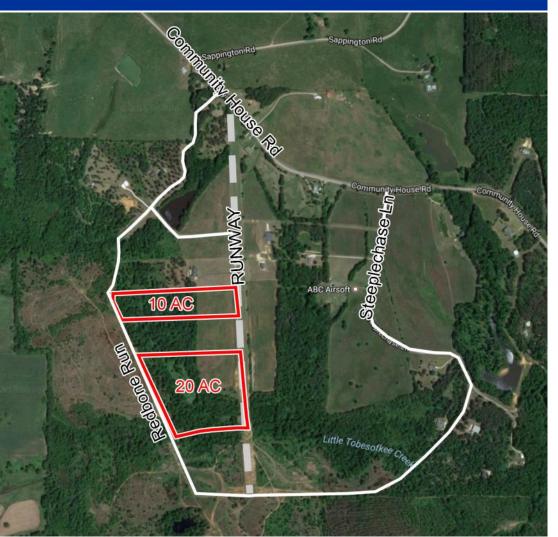

## 10 ACRES FOR SALE Redbone Run, Barnesville, GA 30204

- 10 Acres
- Fly-In/Equestrian Community
- Located South of Barnesville off Hwy 341
- Little Tobesofkee Creek Ranch
- Level Acreage to build your house and hanger on the Runway!
- 3,000 ft runway 100 ft wide, North-South, with a clear way to the South
- New construction next door