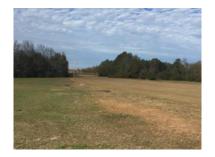

## 10 ACRES FOR SALE Redbone Run, Barnesville, GA 30204

- 10 Acres
- Fly-In/Equestrian Community
- Located South of Barnesville off Hwy 341
- Little Tobesofkee Creek Ranch
- Level Acreage to build your house and hanger on the Runway!
- 3,000 ft runway 100 ft wide, North-South, with a clear way to the South
- New construction next door