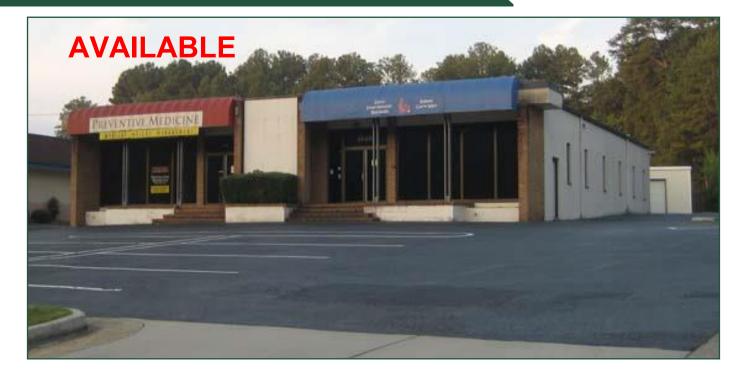

## SPACE FOR LEASE 2518 Riverside Drive Macon, GA 31204

- 2,200 square feet
- Ample on-site parking
- Located near I-75/Pierce Ave Exit.
- 3 miles from Downtown Macon
- 24,500 vehicles per day