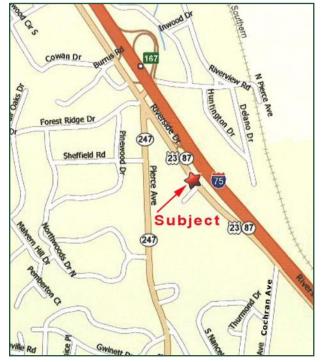

## SPACE FOR LEASE 2518 Riverside Drive Macon, GA 31204

- 2,200 square feet
- Ample on-site parking
- Located near I-75/Pierce Ave Exit.
- 3 miles from Downtown Macon
- 24,500 vehicles per day