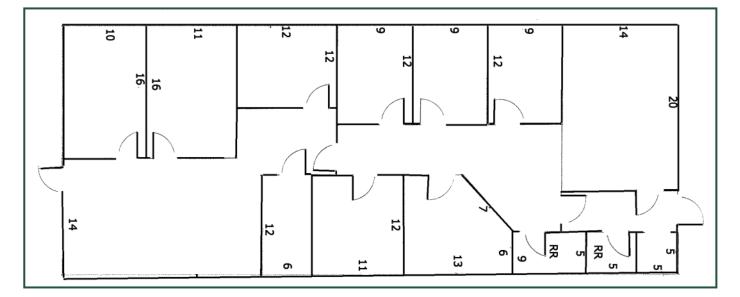

## SPACE FOR LEASE 2518 Riverside Drive Macon, GA 31204

- 2,200 square feet
- Ample on-site parking
- Located near I-75/Pierce Ave Exit.
- 3 miles from Downtown Macon
- 24,500 vehicles per day