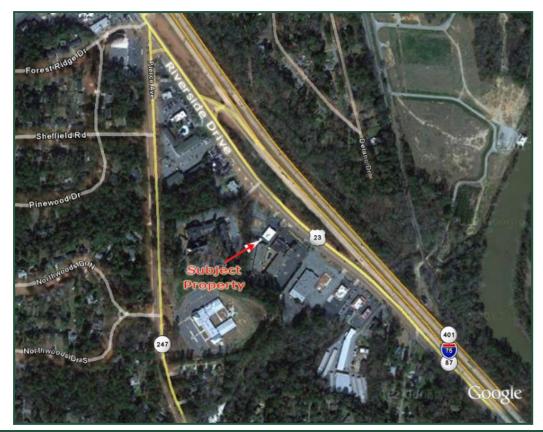

## SPACE FOR LEASE 2518 Riverside Drive Macon, GA 31204

- 2,200 square feet
- Ample on-site parking
- Located near I-75/Pierce Ave Exit.
- 3 miles from Downtown Macon
- 24,500 vehicles per day