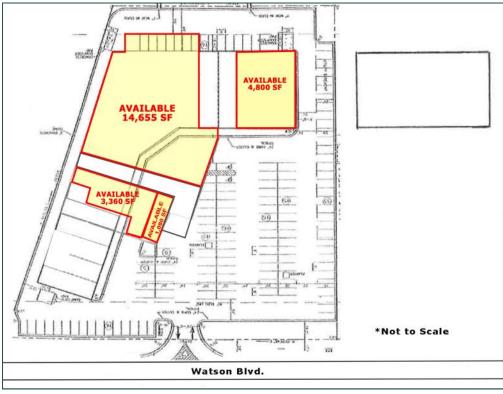

RETAIL/OFFICE SPACE 3035 Watson Blvd Warner Robins, Georgia

Magnolia Plaza Shopping Center

**Building Size:** 48,325 Sq Ft

Space Available: PHASE I

1,080 SF, 3,360 SF, 4,800 SF (former

Restaurant) and 14,655 SF (Can be divided)