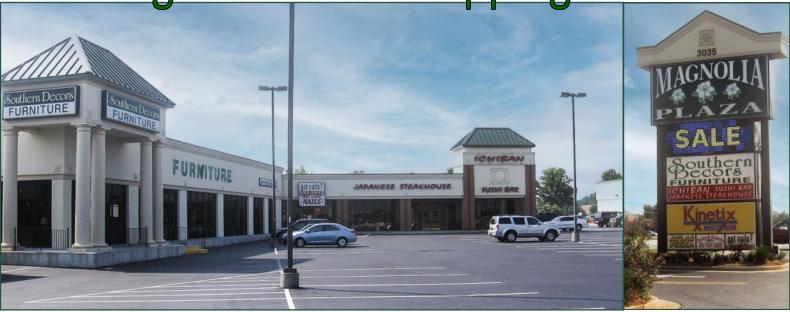

RETAIL/OFFICE SPACE 3035 Watson Blvd Warner Robins, Georgia

Magnolia Plaza Shopping Center

**Building Size:** 48,325 Sq Ft

Space Available: PHASE I

1,080 SF, 3,360 SF, 4,800 SF (former

Restaurant) and 14,655 SF (Can be divided)