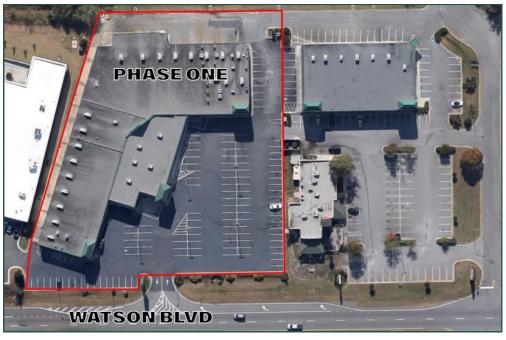

RETAIL/OFFICE SPACE 3035 Watson Blvd Warner Robins, Georgia

Magnolia Plaza Shopping Center

**Building Size:** 48,325 Sq Ft

Space Available: PHASE I

1,080 SF, 3,360 SF, 4,800 SF (former

Restaurant) and 14,655 SF (Can be divided)