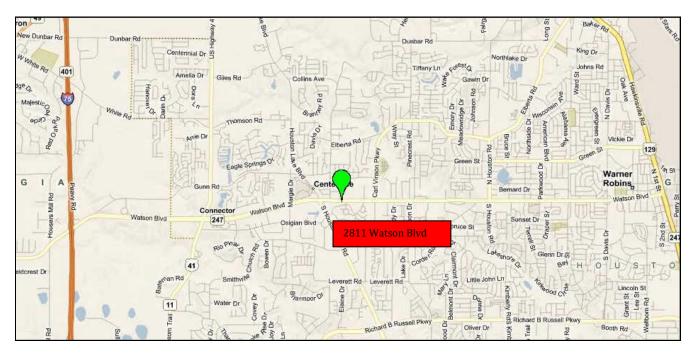

*5 mile radius* 2010 Population 97,560

2010 Average HHI \$63,387

**Location:** Property is conveniently

located on Watson Blvd with direct access to

Interstate 75 and Robins AFB.

FOR MORE INFORMATION CONTACT