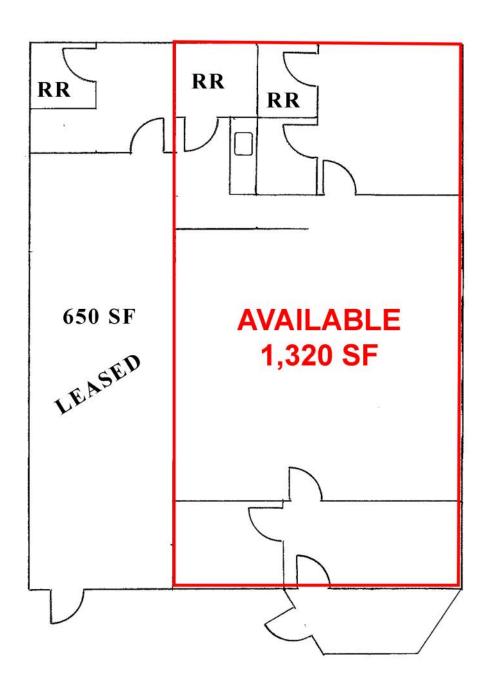

## For Lease 2811 Watson Blvd Warner Robins, Georgia

Space Available: 650 sf LEASED

1,320 sf

**Traffic Count**: 25,170 cars per day

Price: \$16.00 psf

**Includes utilities** 

(not Janitorial)

**Demographics** 