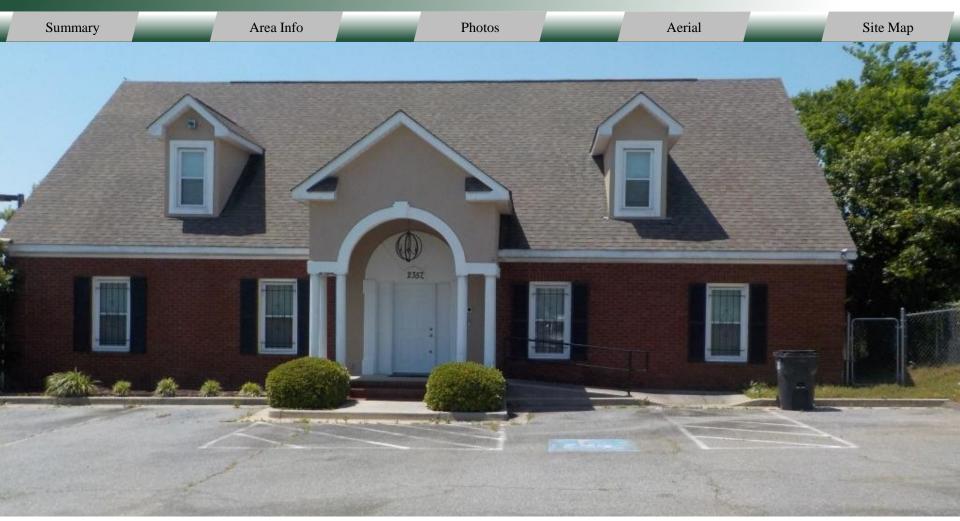

### **PROPERTY INFORMATION**

|                                               | SITE                                                                                                                                                                              |                                                                                                                                                                                                                                                                    |                                                                                                                                                                                           |                                                                                                                                                                                                                                                                                                    |
|-----------------------------------------------|-----------------------------------------------------------------------------------------------------------------------------------------------------------------------------------|--------------------------------------------------------------------------------------------------------------------------------------------------------------------------------------------------------------------------------------------------------------------|-------------------------------------------------------------------------------------------------------------------------------------------------------------------------------------------|----------------------------------------------------------------------------------------------------------------------------------------------------------------------------------------------------------------------------------------------------------------------------------------------------|
| <b>perty Address:</b> 2357 Pio Nono Avenue    | Site Size:                                                                                                                                                                        |                                                                                                                                                                                                                                                                    |                                                                                                                                                                                           | 0.26 Acre                                                                                                                                                                                                                                                                                          |
| ,<br>,                                        | Parcel ID:                                                                                                                                                                        |                                                                                                                                                                                                                                                                    |                                                                                                                                                                                           | O084-030                                                                                                                                                                                                                                                                                           |
|                                               | County:                                                                                                                                                                           |                                                                                                                                                                                                                                                                    |                                                                                                                                                                                           | Bib                                                                                                                                                                                                                                                                                                |
| First Floor: 2,501 SF<br>Second Floor: 610 SF | Zoning:                                                                                                                                                                           |                                                                                                                                                                                                                                                                    |                                                                                                                                                                                           | R-                                                                                                                                                                                                                                                                                                 |
| \$3,610.96 (2024 est.)                        | Demographics                                                                                                                                                                      | 1 Mile                                                                                                                                                                                                                                                             | 3 Miles                                                                                                                                                                                   | 5 Miles                                                                                                                                                                                                                                                                                            |
| All available                                 | 2024                                                                                                                                                                              |                                                                                                                                                                                                                                                                    |                                                                                                                                                                                           |                                                                                                                                                                                                                                                                                                    |
| Ample payed                                   | Population                                                                                                                                                                        | 7,069                                                                                                                                                                                                                                                              | 50,849                                                                                                                                                                                    | 84,972                                                                                                                                                                                                                                                                                             |
|                                               | Avg HH Income                                                                                                                                                                     | \$37,587                                                                                                                                                                                                                                                           | \$52,294                                                                                                                                                                                  | \$62,709                                                                                                                                                                                                                                                                                           |
| Eisenhower Parkway - 20,500 VPD               | Median Age                                                                                                                                                                        | 35.4                                                                                                                                                                                                                                                               | 33.6                                                                                                                                                                                      | 34.3                                                                                                                                                                                                                                                                                               |
|                                               | Macon, GA 31206<br>1999<br>3,111 SF<br>5 First Floor: 2,501 SF<br>Second Floor: 610 SF<br>\$3,610.96 (2024 est.)<br>All available<br>Ample, paved<br>Pio Nono Avenue - 15,900 VPD | 2357 Pio Nono Avenue<br>Macon, GA 31206Site Size:<br>Parcel ID:19993,111 SF<br>First Floor: 2,501 SF<br>Second Floor: 610 SFCounty:<br>Zoning:\$3,610.96 (2024 est.)<br>All available<br>Ample, pavedDemographics<br>2024Pio Nono Avenue - 15,900 VPDAug HH Income | 2357 Pio Nono Avenue<br>Macon, GA 31206Site Size:<br>Parcel ID:19993,111 SF<br>First Floor: 2,501 SF<br>Second Floor: 610 SFCounty:<br>Zoning:\$3,610.96 (2024 est.)<br>All available<br> | 2357 Pio Nono Avenue<br>Macon, GA 31206Site Size:<br>Parcel ID:19993,111 SF<br>First Floor: 2,501 SF<br>Second Floor: 610 SFCounty:<br>Zoning:\$3,610.96 (2024 est.)<br>All available<br>Ample, pavedDemographics<br>20241 MilePopulation<br>Avg HH Income7,06950,849Avg HH Income\$37,587\$52,294 |

#### SPACE & BUILDING NOTES

The building has 2,501 SF on the first floor and 610 SF on the second floor. Downstairs has a reception area, waiting room, five (5) offices, two (2) restrooms, and a breakroom. The second floor has a large executive office with smaller office/conference room and restroom that includes a shower. The building is brick veneer with vinyl siding and is in good move-in condition. The interior is painted dry wall with ceramic tile, LVP, and carpet flooring. It has good wood molding, and ceilings are a mix of suspended acoustical and drywall with flush mounted incandescent lighting. Nine paved parking spaces on site.