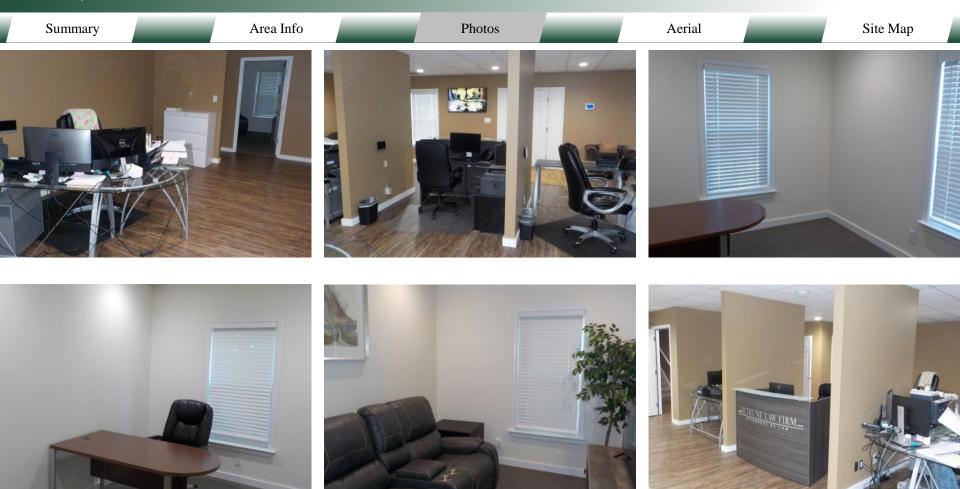

#### SPACE & BUILDING NOTES

The building has 2,501 SF on the first floor and 610 SF on the second floor. Downstairs has a reception area, waiting room, five (5) offices, two (2) restrooms, and a breakroom. The second floor has a large executive office with smaller office/conference room and restroom that includes a shower. The building is brick veneer with vinyl siding and is in good move-in condition. The interior is painted dry wall with ceramic tile, LVP, and carpet flooring. It has good wood molding, and ceilings are a mix of suspended acoustical and drywall with flush mounted incandescent lighting. Nine paved parking spaces on site.