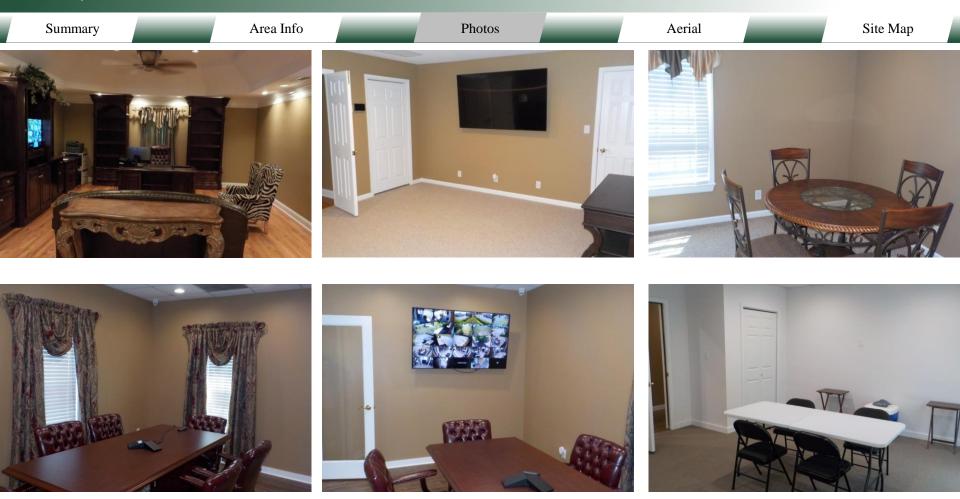

#### SPACE & BUILDING NOTES

The building has 2,501 SF on the first floor and 610 SF on the second floor. Downstairs has a reception area, waiting room, five (5) offices, two (2) restrooms, and a breakroom. The second floor has a large executive office with smaller office/conference room and restroom that includes a shower. The building is brick veneer with vinyl siding and is in good move-in condition. The interior is painted dry wall with ceramic tile, LVP, and carpet flooring. It has good wood molding, and ceilings are a mix of suspended acoustical and drywall with flush mounted incandescent lighting. Nine paved parking spaces on site.