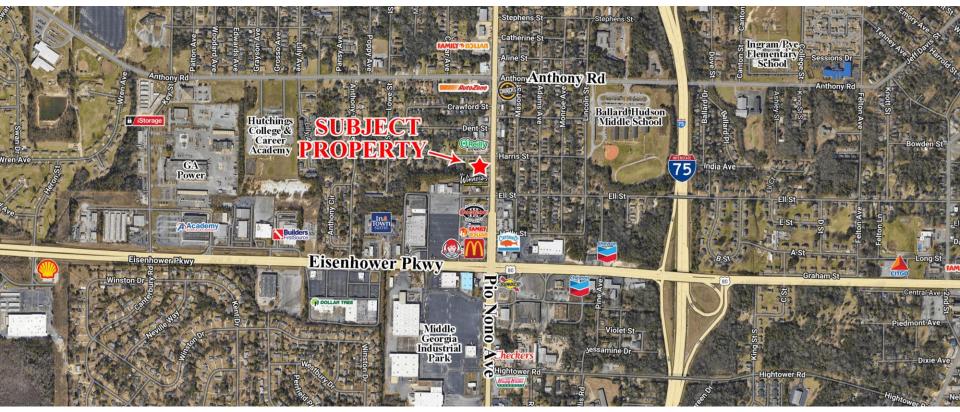

#### LOCATION

Located just north of the Pio Nono Avenue & Eisenhower Parkway intersection, with a center turn lane on Pio Nono Avenue. Less than one mile from the I-75 and Eisenhower Parkway intersection. Nearby businesses include O'Reilly, AutoZone, Church's Chicken, Family Dollar, McDonald's, Wendy's, and other retail and restaurant establishments.

### AERIAL

CONTACT

Paul Laneback 478-746-9421 Office 478-361-3190 Cell planeback@fickling.com

577 Mulberry St, Suite 1100 Macon, GA 31201 478.746.9421 Office https://commercial.fickling.com

SITE MAP

CONTACT