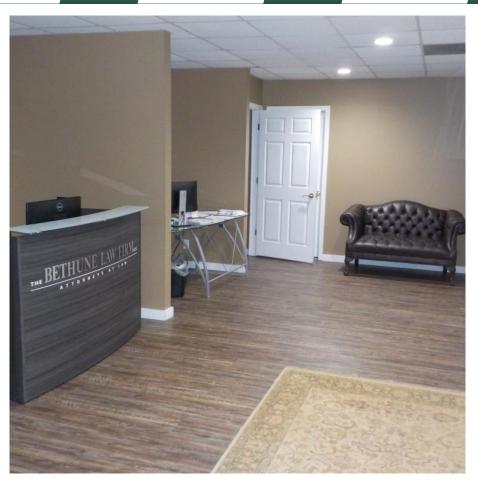

#### SPACE & BUILDING NOTES

The building has 2,501 SF on the first floor and 610 SF on the second floor. Downstairs has a reception area, waiting room, five (5) offices, two (2) restrooms, and a breakroom. The second floor has a large executive office with smaller office/conference room and restroom that includes a shower. The building is brick veneer with vinyl siding and is in good move-in condition. The interior is painted dry wall with ceramic tile, LVP, and carpet flooring. It has good wood molding, and ceilings are a mix of suspended acoustical and drywall with flush mounted incandescent lighting. Nine paved parking spaces on site.