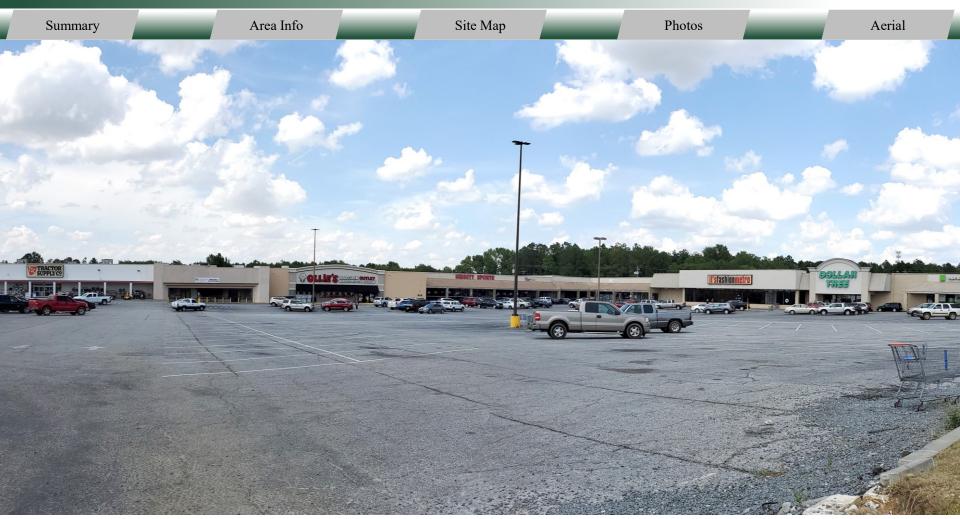

#### Summary

Area Info

Site Map

Photos

Aerial

Cordele Corners is a Tractor Supply-anchored shopping center located on E 16<sup>th</sup> Street. Nearby businesses include Walmart, Tractor Supply, Hibbett Sports, Dollar Tree, H&R Block, Kauffman Tire, Cook Out, Ellianos Coffee and Ollie's Bargain Outlet. The city of Cordele is situated 2 hours from Atlanta, and 1½ hours from the Georgia-Florida state line. In Cordele two major railways intersect, and Interstate Highways converge, making it a major transportation hub. Cordele also has Inland Port designation.