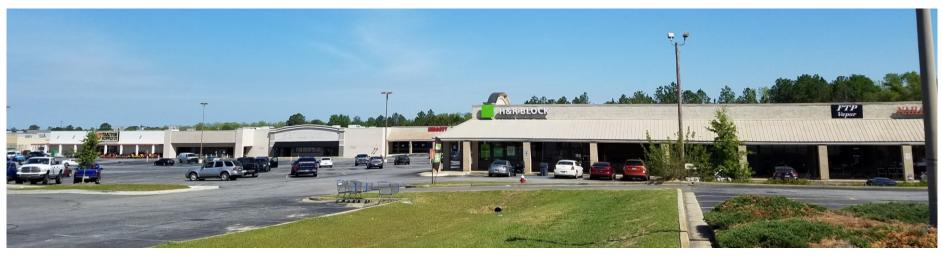

#### Summary

Area Info

Site Map

Photos

Aerial

Cordele Corners is a Tractor Supply-anchored shopping center located on E 16<sup>th</sup> Street. Nearby businesses include Walmart, Tractor Supply, Hibbett Sports, Dollar Tree, H&R Block, Kauffman Tire, Cook Out, Ellianos Coffee and Ollie's Bargain Outlet. The city of Cordele is situated 2 hours from Atlanta, and 1½ hours from the Georgia-Florida state line. In Cordele two major railways intersect, and Interstate Highways converge, making it a major transportation hub. Cordele also has Inland Port designation.