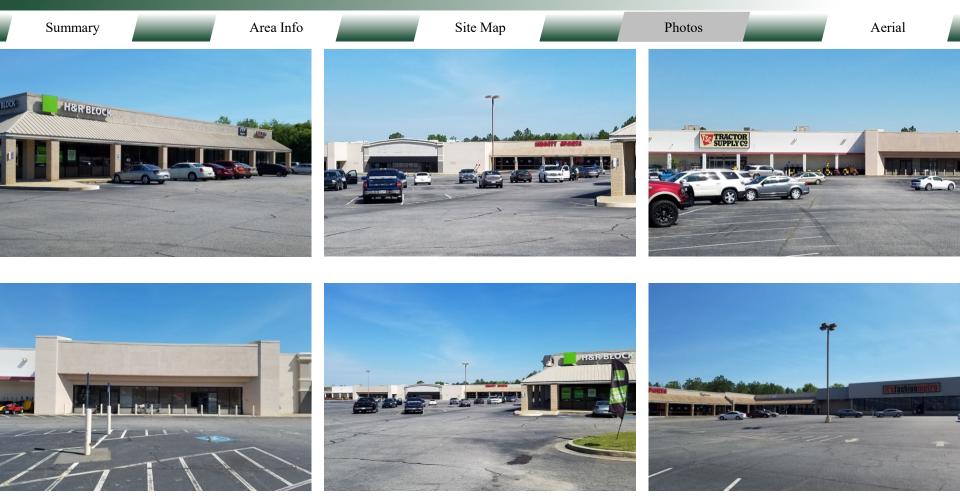

#### Summary

Area Info

Site Map

Photos

Aerial

Cordele Corners is a Tractor Supply-anchored shopping center located on E 16<sup>th</sup> Street. Nearby businesses include Walmart, Tractor Supply, Hibbett Sports, Dollar Tree, H&R Block, Kauffman Tire, Cook Out, Ellianos Coffee and Ollie's Bargain Outlet. The city of Cordele is situated 2 hours from Atlanta, and 1½ hours from the Georgia-Florida state line. In Cordele two major railways intersect, and Interstate Highways converge, making it a major transportation hub. Cordele also has Inland Port designation.