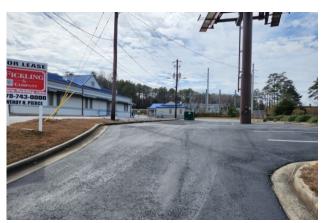

#### BUILDING

**Property Address:** 3556 Riverside Drive

Macon, GA 31210

County: Bibb

**Available:** Suite  $B - 2,604 \pm SF$ 

**Signage:** Large pylon sign in place

Parking: Ample, onsite

**Traffic Count:** I-75 – 61,900 VPD Riverside Drive – 14,700 VPD

### **DESCRIPTION**

Great mixed use complex ready for new tenants! Excellent North Macon location on a high traffic corridor, situated prominently on Riverside Drive with high visibility to I-75. Property is within minutes of Downtown Macon, shopping, banks, and daycares. Located within an hour of Atlanta's Hartsfield-Jackson International Airport.