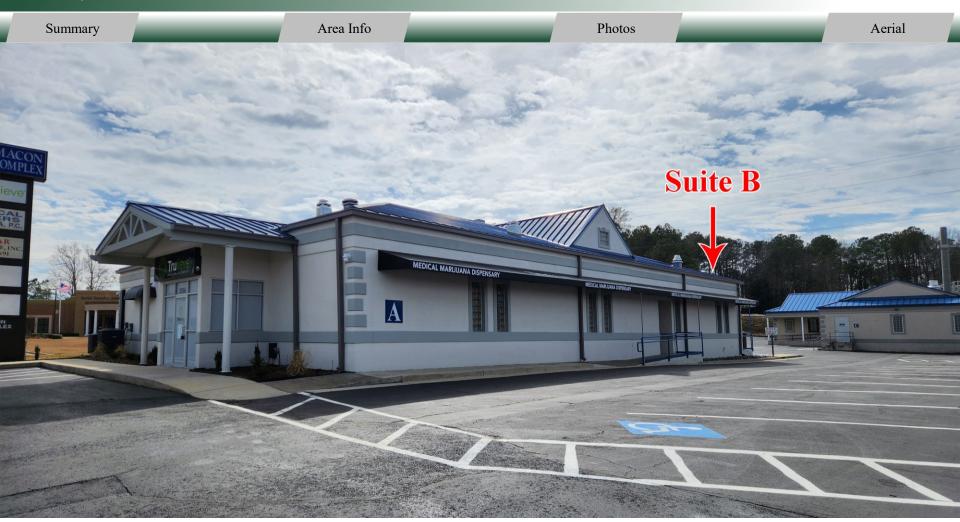

#### BUILDING

**Property Address:** 3556 Riverside Drive

Macon, GA 31210

County: Bibb

**Available:** Suite  $B - 2,604 \pm SF$ 

**Signage:** Large pylon sign in place

Parking: Ample, onsite

**Traffic Count:** I-75 – 61,900 VPD Riverside Drive – 14,700 VPD

### **SUITE NOTES**

Suite B  $-2,604 \pm SF$  medical suite. Main entry located to the rear of front building. Can be renovated to accommodate other use in a qualified deal.

CONTACT

Wendy H Pierce, RPA 478-746-9421 Office 478-335-1254 Cell wpierce@fickling.com **Jeremy Adams** 404-995-2189