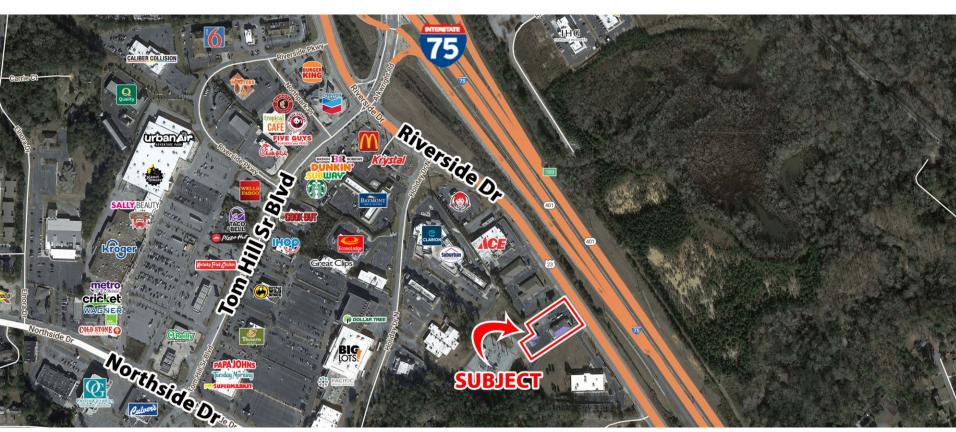

#### **AERIAL**

CONTACT

Wendy H Pierce, RPA 478-746-9421 Office 478-335-1254 Cell wpierce@fickling.com **Jeremy Adams** 404-995-2189

jeremy.adams@am.jll.com

#### BUILDING

**Property Address:** 3556 Riverside Drive

Macon, GA 31210

County: Bibb

**Available:** Suite  $B - 2,604 \pm SF$ 

**Signage:** Large pylon sign in place

Parking: Ample, onsite

**Traffic Count:** I-75 – 61,900 VPD Riverside Drive – 14,700 VPD

### **DESCRIPTION**

Great mixed use complex ready for new tenants! Excellent North Macon location on a high traffic corridor, situated prominently on Riverside Drive with high visibility to I-75. Property is within minutes of Downtown Macon, shopping, banks, and daycares. Located within an hour of Atlanta's Hartsfield-Jackson International Airport.