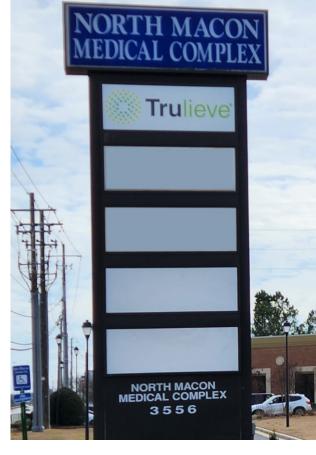

#### BUILDING

**Property Address:** 3556 Riverside Drive

Macon, GA 31210

County: Bibb

**Available:** Suite  $B - 2,604 \pm SF$ 

**Signage:** Large pylon sign in place

Parking: Ample, onsite

**Traffic Count:** I-75 – 61,900 VPD Riverside Drive – 14,700 VPD