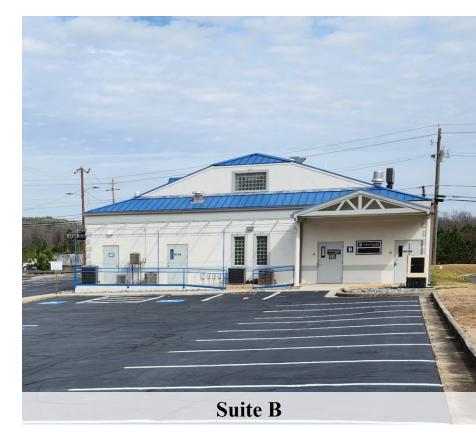

#### BUILDING

**Property Address:** 3556 Riverside Drive

Macon, GA 31210

County: Bibb

**Available:** Suite  $B - 2,604 \pm SF$ 

**Signage:** Large pylon sign in place

Parking: Ample, onsite

**Traffic Count:** I-75 – 61,900 VPD Riverside Drive – 14,700 VPD

### **SUITE NOTES**

Suite B  $-2,604 \pm SF$  medical suite. Main entry located to the rear of front building. Can be renovated to accommodate other use in a qualified deal.

CONTACT

Wendy H Pierce, RPA 478-746-9421 Office 478-335-1254 Cell wpierce@fickling.com **Jeremy Adams** 404-995-2189