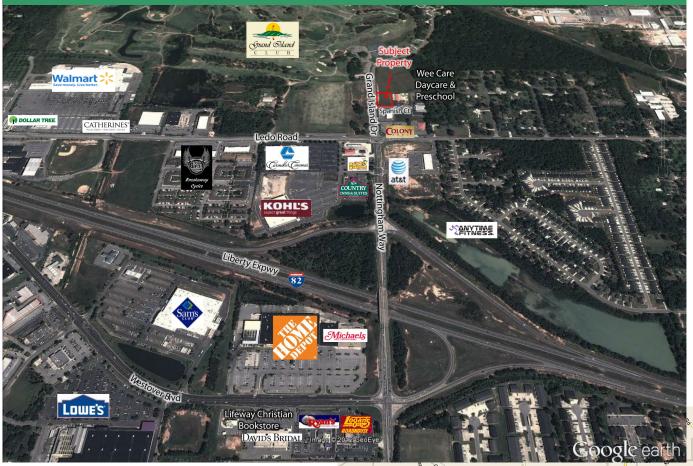

Notes: Great location for retail/office

Convenient to Ledo Road, Liberty Expressway and Highway 82.

Nearby businesses include: Colony Bank, Carmike Cinemas, Kohl's, Mellow Mushroom, Grand Island Golf Club, Walmart, hotels, major shopping and restaurants.