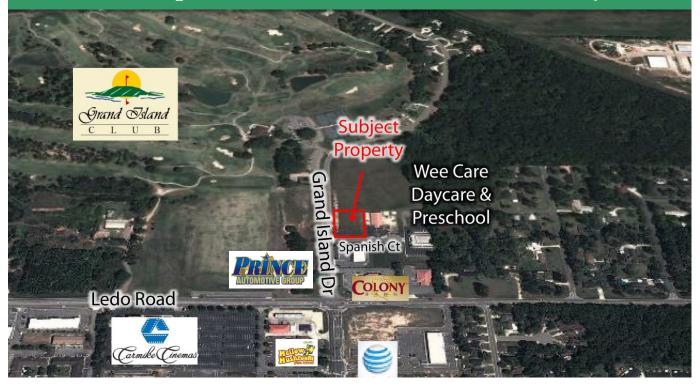

## 0.73 Acre Commercial Lot For Sale Corner of Spanish Ct & Grand Island Dr · Albany, GA

Size: 0.73 Acres

- **Frontage:** 160' on Spanish Court 201' on Grand Island Drive
  - Zoning: C-3
  - Utilities: All available
- Topography: Flat

Notes: Great location for retail/office

Convenient to Ledo Road, Liberty Expressway and Highway 82.

Nearby businesses include: Colony Bank, Carmike Cinemas, Kohl's, Mellow Mushroom, Grand Island Golf Club, Walmart, hotels, major shopping and restaurants.