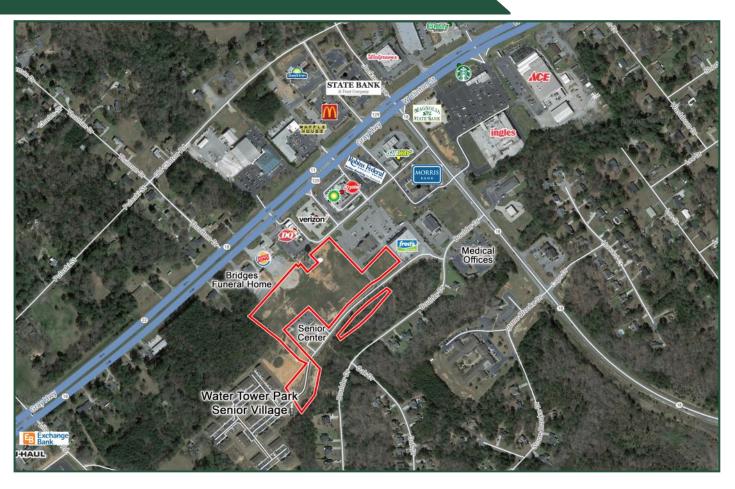

#### LOCATION:

Near the corner of Gray Highway & GA 18 Connector (see aerial) Gray, Georgia 31032

#### **DIRECTIONS:**

From downtown Macon take Spring Street. Continue on Spring Street past I-16, taking a slight right onto Gray Highway / US 129. Turn right on GA 18 Connector, then right on Millbrook Drive. Property is at the end of Millbrook Drive.

#### Water Tower Park Mixed-Use Site:

- 9.18± acres undeveloped land available
- Includes prime retail sites well suited for big box and general retail and prime sites for office and general commercial
- Lay of the land naturally lends itself to possible green space, sidewalks, parks and walking trails.
- 8 acres developed as retail uses.
- ◆ 7.94± acres Water Tower Park Senior Village apartment living situated on ±8 acres
- ◆ 1.33± acres Jones County Senior Center is located within Water Tower Park.