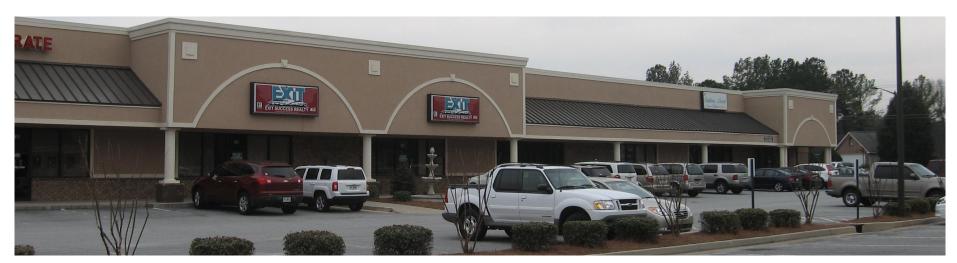

#### **BUILDING**

**Property Address:** 225 Smithville Church Road

Warner Robins, GA 31088

**Total Size:** 2 buildings: Building 1: 9,600 SF

Building 2: 24,000 SF

**Available Suites:** 700 - 2,400 SF Former Church

Patty Burns, CCIM, ALC 478-746-9421 Office 478-951-5100 Cell patty@fickling.com **Trip Wilhoit, CCIM, ALC** 478-746-9421 Office 478-960-4080 Cell trip@fickling.com

Summary Area Info Aerial Site Plan

Property has two buildings onsite. Building One is 9,600 SF, Building Two is 24,000 SF. Building Two currently has three (3) 2,400 SF spaces available. Suite 700 is finished space. Suites 900 and 1000 are unfinished shell space.

Tenant mix in the center includes Grove Spa, Boho Salon, Cooks Pest Control, Inspire Pilates Studio, Rainbow House, and Float Robins.

Center is convenient to Houston Lake Road and Margie Drive. Ideal location for office, service companies, and retail.