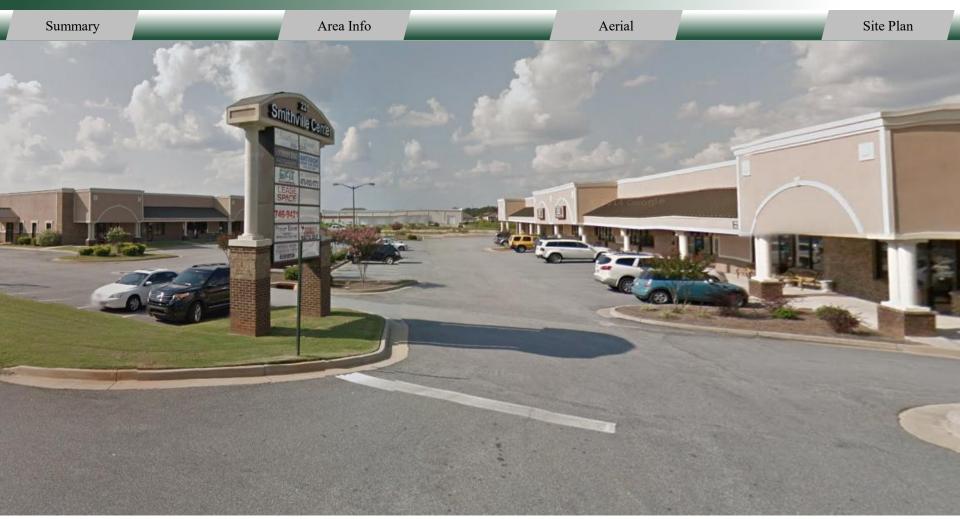

#### **BUILDING**

**Property Address:** 225 Smithville Church Road

Warner Robins, GA 31088

**Total Size:** 2 buildings: Building 1: 9,600 SF

Building 2: 24,000 SF

**Available Suites:** 700 - 2,400 SF Former Church

Patty Burns, CCIM, ALC 478-746-9421 Office 478-951-5100 Cell patty@fickling.com **Trip Wilhoit, CCIM, ALC** 478-746-9421 Office 478-960-4080 Cell trip@fickling.com

Summary Area Info Aerial Site Plan

Property has two buildings onsite. Building One is 9,600 SF, Building Two is 24,000 SF. Building Two currently has three (3) 2,400 SF spaces available. Suite 700 is finished space. Suites 900 and 1000 are unfinished shell space.

Tenant mix in the center includes Grove Spa, Boho Salon, Cooks Pest Control, Inspire Pilates Studio, Rainbow House, and Float Robins.

Center is convenient to Houston Lake Road and Margie Drive. Ideal location for office, service companies, and retail.