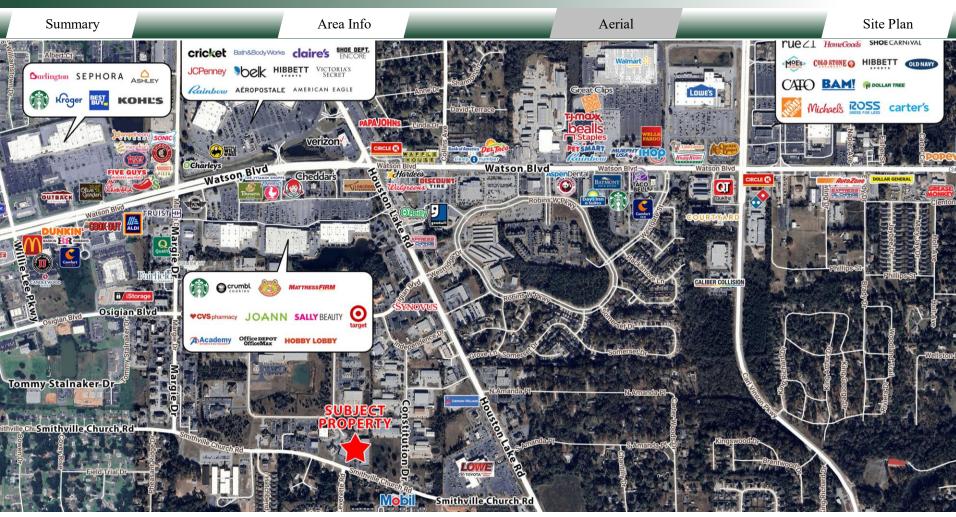

Tenant mix in the center includes Grove Spa, Boho Salon, Cooks Pest Control, Inspire Pilates Studio, Rainbow House, and Float Robins.

Center is convenient to Houston Lake Road and Margie Drive. Ideal location for office, service companies, and retail.