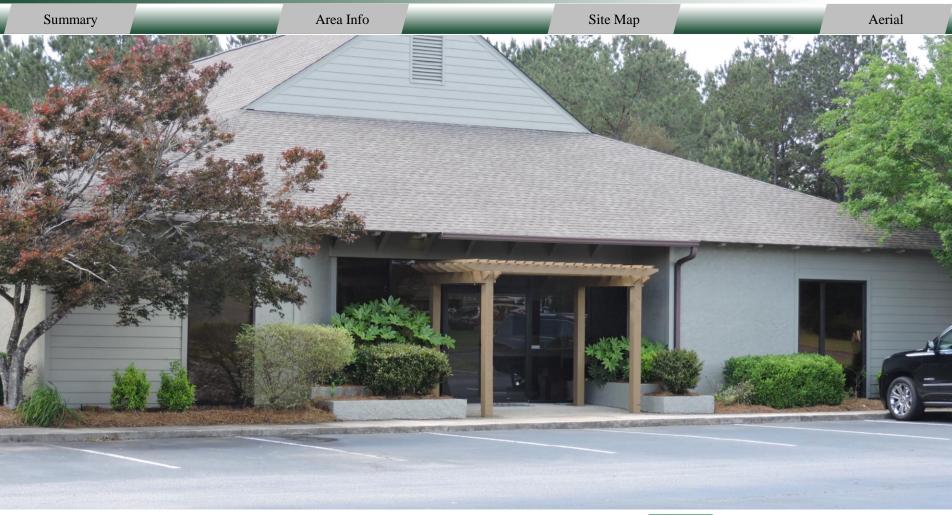

### BUILDING

**Total Size:** 

**Property Address:** 601 - 613 Russell Parkway

Warner Robins, GA 31088

52,192 SF

**County:** Houston

,

**Available:** 600 - 15,000 SF

Summary Area Info Site Map Aerial

This 7-building office park has multiple suites available. C-2 zoning makes these spaces ideal for general office or medical office. All utilities, maintenance, CAM, Taxes, & Insurance included in the lease rate. Office park has on-site maintenance and local property management.