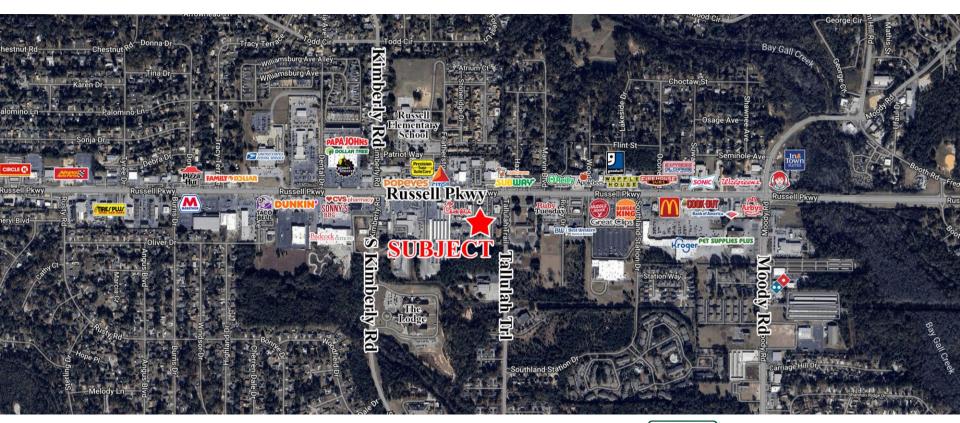

Situated in a high-traffic area of Warner Robins, convenient to Robins Air Force Base, Houston Medical Center, I-75, and Highway 247. Nearby businesses include Chick-fil-A, Combined Employees Credit Union, and many other retail, banking, and restaurant establishments.

### **AERIAL**

CONTACT

Patty Burns, CCIM, ALC 478-746-9421 Office 478-951-5100 Cell patty@fickling.com Trip Wilhoit, CCIM, ALC 478-746-9421 Office 478-960-4080 Cell trip@fickling.com