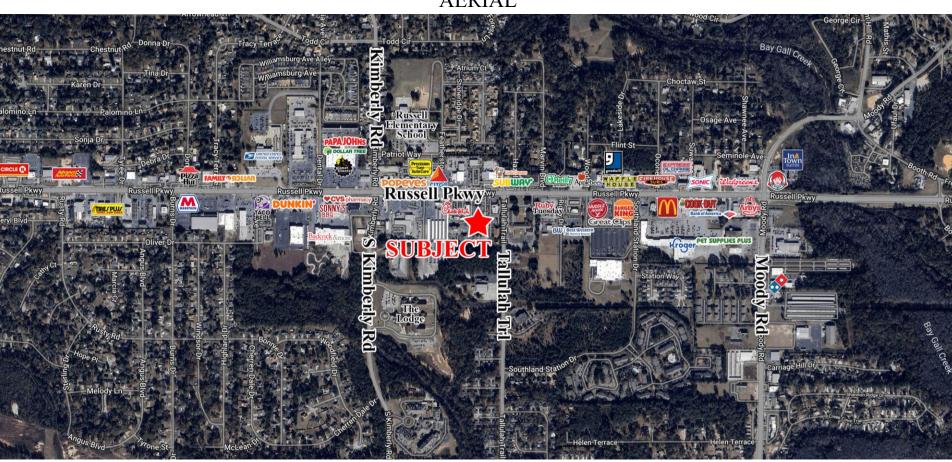

#### LOCATION

Situated in a high-traffic area of Warner Robins, convenient to Robins Air Force Base, Houston Medical Center, I-75, and Highway 247. Nearby businesses include Chick-fil-A, Combined Employees Credit Union, and many other retail, banking, and restaurant establishments.

#### **AERIAL**

CONTACT

Patty Burns, CCIM, ALC 478-746-9421 Office 478-951-5100 Cell patty@fickling.com Trip Wilhoit, CCIM, ALC 478-746-9421 Office 478-960-4080 Cell trip@fickling.com