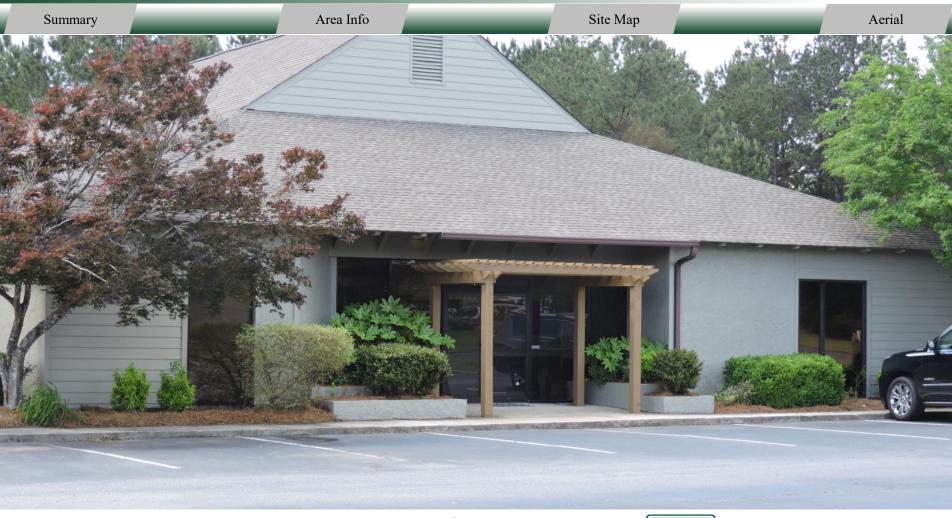

#### **BUILDING**

**Total Size:** 

**Property Address:** 601 - 613 Russell Parkway

Warner Robins, GA 31088

**County:** Houston

52,192 SF

920 - 15,000 SFAvailable:

All available **Utilities:** 

240± spaces, paved **Parking:** 

**Traffic Count:** Russell Parkway - 25,400 VPD

**Maintenance:** On-site

#### SITE

**Site Size:** 5.07 Acres

Parcel IDs: 0W0870 021000 0W0870 05A000

**Zoning:** C-2

| Demographics 2024 | 1 Mile   | 3 Miles  | 5 Miles  |
|-------------------|----------|----------|----------|
| Population        | 8,734    | 57,080   | 114,005  |
| Avg HH Income     | \$82,849 | \$88,139 | \$96,378 |
| Median Age        | 34.6     | 34.      | 35.4     |