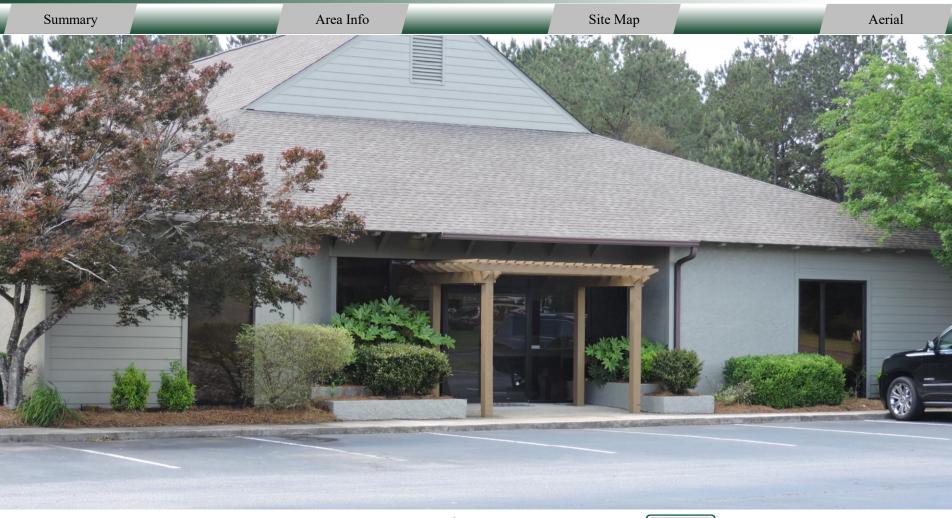

#### PROPERTY INFORMATION

| DI III DING |  |  |
|-------------|--|--|

**Property Address:** 601 - 613 Russell Parkway Warner Robins, GA 31088

County: Houston

**Available:** 1,101 - 15,000 SF

Utilities: All available

#### **NOTES**

This 7-building office park has multiple office suites available. C-2 zoning makes these spaces ideal for general office or medical office. All utilities, maintenance, CAM, Taxes, & Insurance included in the lease rate. Office park has on-site maintenance and local property management.