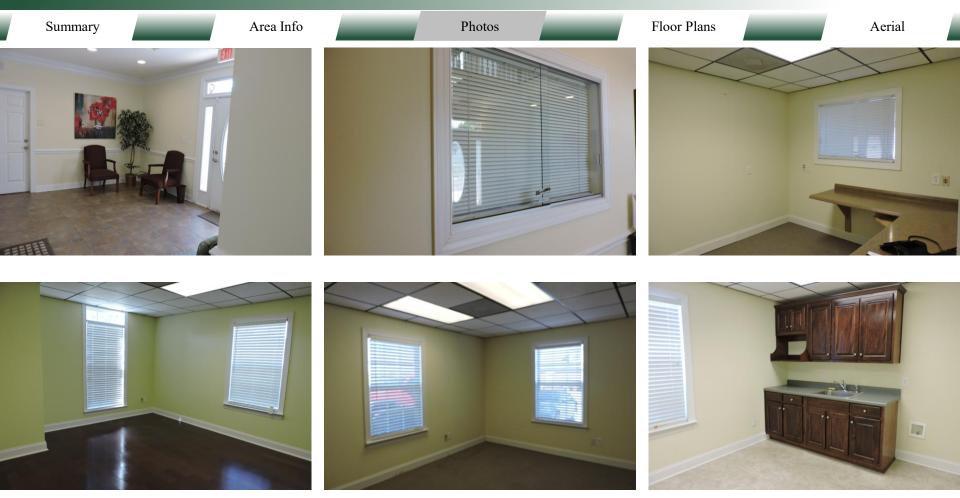

#### NOTES

2, 662 SF on the Lower Level, can be divided into 1,126 SF & 1,536 SF suites. Space has two (2) reception areas, conference room, six (6) offices, two (2) closets, storage, mechanical closet, break area, and three (3) restrooms. Monument Sign in front of building. Ideal for professional use such as law firm, medical, insurance, or government office.