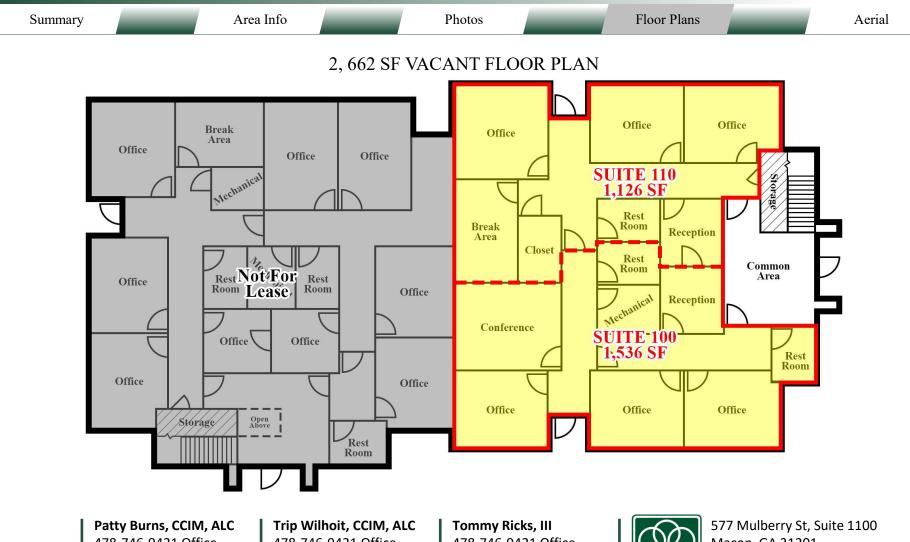

| BUILDING                 |                                                                           | SITE                                             |                                                                                |               |          |  |
|--------------------------|---------------------------------------------------------------------------|--------------------------------------------------|--------------------------------------------------------------------------------|---------------|----------|--|
| <b>Property Address:</b> | 349 Margie Drive                                                          | Site Size:                                       | 1.1 Acres (Corner Lot)                                                         |               |          |  |
|                          | Warner Robins, GA 31088                                                   | Parcel ID:                                       |                                                                                | 0W78D0 130000 |          |  |
| County:                  | Houston                                                                   | Zoning:                                          | C-2 General Commercial                                                         |               |          |  |
| Available:               | 2, 662 SF – Lower Level<br>Can be divided into 1,126 SF & 1,536 SF suites | Traffic:                                         | Margie Drive – 8,274<br>Smithville Church Road – 8,094<br>Watson Blvd – 17,508 |               |          |  |
| <b>Building Size:</b>    | 12,094 SF – 2 Story                                                       | LEASE PRICE: \$16.00/SF                          |                                                                                | ,             |          |  |
| Year Built:              | 2006                                                                      | Plus Utilities   Landlord pays Taxes & Insurance |                                                                                |               |          |  |
| Utilities:               | All utilities available                                                   | Demographics                                     | 1 Mile                                                                         | 3 Miles       | 5 Miles  |  |
| Parking:                 | 42 Spaces                                                                 | 2024                                             |                                                                                | 5 miles       | 5 141105 |  |
| Frontage:                | -                                                                         | Population                                       | 5,439                                                                          | 50,143        | 113,856  |  |
|                          | 206' on Margie Drive                                                      | Avg HH Income                                    | \$78,664                                                                       | \$95,509      | \$97,031 |  |
| Depth:                   | 251' on Smithville Church Road                                            | Median Age                                       | 37.3                                                                           | 36.5          | 35.9     |  |
|                          |                                                                           |                                                  |                                                                                |               |          |  |

#### NOTES

2, 662 SF on the Lower Level, can be divided into 1,126 SF & 1,536 SF suites. Space has two (2) reception areas, conference room, six (6) offices, two (2) closets, storage, mechanical closet, break area, and three (3) restrooms. Monument Sign in front of building. Ideal for professional use such as law firm, medical, insurance, or government office.