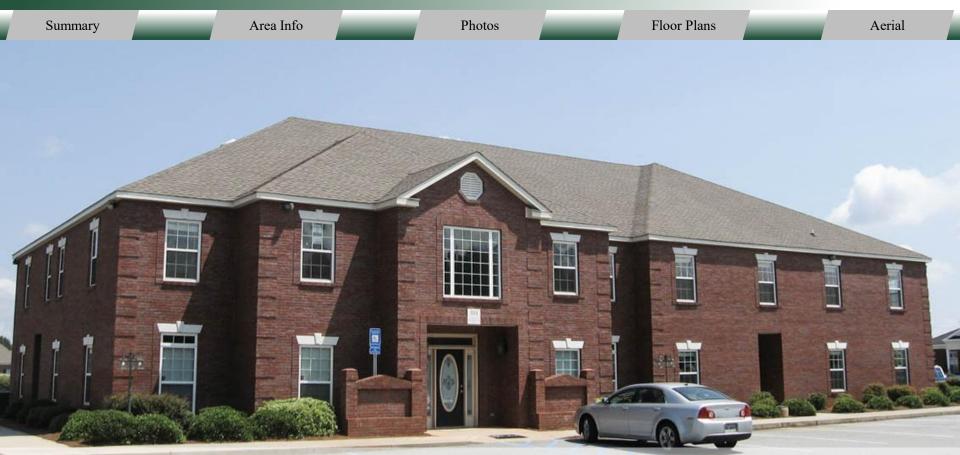

| BUILDING                 |                                                                           | SITE                                             |                                                                                |               |          |  |
|--------------------------|---------------------------------------------------------------------------|--------------------------------------------------|--------------------------------------------------------------------------------|---------------|----------|--|
| <b>Property Address:</b> | 349 Margie Drive                                                          | Site Size:                                       | 1.1 Acres (Corner Lot)                                                         |               |          |  |
|                          | Warner Robins, GA 31088                                                   | Parcel ID:                                       |                                                                                | 0W78D0 130000 |          |  |
| County:                  | Houston                                                                   | Zoning:                                          | C-2 General Commercial                                                         |               |          |  |
| Available:               | 2, 662 SF – Lower Level<br>Can be divided into 1,126 SF & 1,536 SF suites | Traffic:                                         | Margie Drive – 8,274<br>Smithville Church Road – 8,094<br>Watson Blvd – 17,508 |               |          |  |
| <b>Building Size:</b>    | 12,094 SF – 2 Story                                                       | LEASE PRICE: \$16.00/SF                          |                                                                                | ,             |          |  |
| Year Built:              | 2006                                                                      | Plus Utilities   Landlord pays Taxes & Insurance |                                                                                |               |          |  |
| Utilities:               | All utilities available                                                   | Demographics                                     | 1 Mile                                                                         | 3 Miles       | 5 Miles  |  |
| Parking:                 | 42 Spaces                                                                 | 2024                                             |                                                                                | 5 miles       | 5 141105 |  |
| Frontage:                | -                                                                         | Population                                       | 5,439                                                                          | 50,143        | 113,856  |  |
|                          | 206' on Margie Drive                                                      | Avg HH Income                                    | \$78,664                                                                       | \$95,509      | \$97,031 |  |
| Depth:                   | 251' on Smithville Church Road                                            | Median Age                                       | 37.3                                                                           | 36.5          | 35.9     |  |
|                          |                                                                           |                                                  |                                                                                |               |          |  |

# OFFICE SPACE FOR LEASE<br/>349 Margie Drive<br/>Warner Robins, GA 31088Image: Company<br/>PhotosImage: Company<br/>Floor PlansSummaryArea InfoPhotosFloor PlansAerial