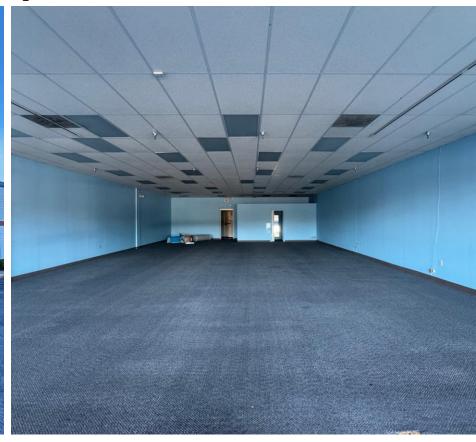

#### **Spaces available:**

- 46,479 SF endcap space is an ideal location for a retail storefront.
- 2,640 SF inline space has a wide-open floorplan.

Spaces are in the Dublin Corners Shopping Center. The center offers a great tenant mix with tenants including Roses, Shear Elegance, Hong Kong Restaurant, CC Beauty Mart, and Dollar Tree.

## **2,640 SF Space**

CONTACT

Wendy H Pierce, RPA 478-746-9421 Office 478-335-1254 Cell wpierce@fickling.com Patty Burns, CCIM, ALC 478-746-9421 Office 478-951-5100 Cell patty@fickling.com **Trip Wilhoit, CCIM, ALC** 478-746-9421 Office 478-960-4080 Cell trip@fickling.com