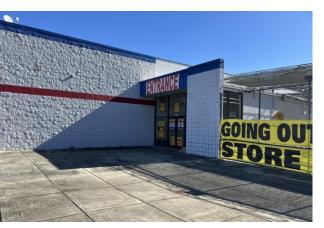

#### **Spaces available:**

- 46,479 SF endcap space is an ideal location for a retail storefront.
- 2,640 SF inline space has a wide-open floorplan.

Spaces are in the Dublin Corners Shopping Center. The center offers a great tenant mix with tenants including Roses, Shear Elegance, Hong Kong Restaurant, CC Beauty Mart, and Dollar Tree.

### **46,479 SF Space**

CONTACT

Wendy H Pierce, RPA 478-746-9421 Office 478-335-1254 Cell wpierce@fickling.com Patty Burns, CCIM, ALC 478-746-9421 Office 478-951-5100 Cell patty@fickling.com Trip Wilhoit, CCIM, ALC 478-746-9421 Office 478-960-4080 Cell trip@fickling.com