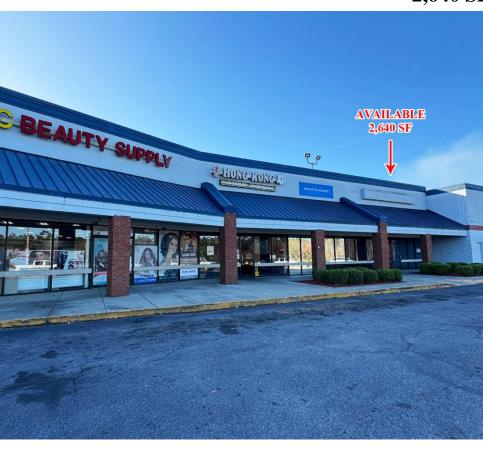

Area Info Summary **Photos** Floor Plans Aerial AVAILABLE 2,640 SF

#### **Spaces available:**

- 46,479 SF endcap space is an ideal location for a retail storefront.
- 2,640 SF inline space has a wide-open floorplan.

Spaces are in the Dublin Corners Shopping Center. The center offers a great tenant mix with tenants including Roses, Shear Elegance, Hong Kong Restaurant, CC Beauty Mart, and Dollar Tree.

## **2,640 SF Space**

CONTACT

Wendy H Pierce, RPA 478-746-9421 Office 478-335-1254 Cell wpierce@fickling.com Patty Burns, CCIM, ALC 478-746-9421 Office 478-951-5100 Cell patty@fickling.com **Trip Wilhoit, CCIM, ALC** 478-746-9421 Office 478-960-4080 Cell trip@fickling.com