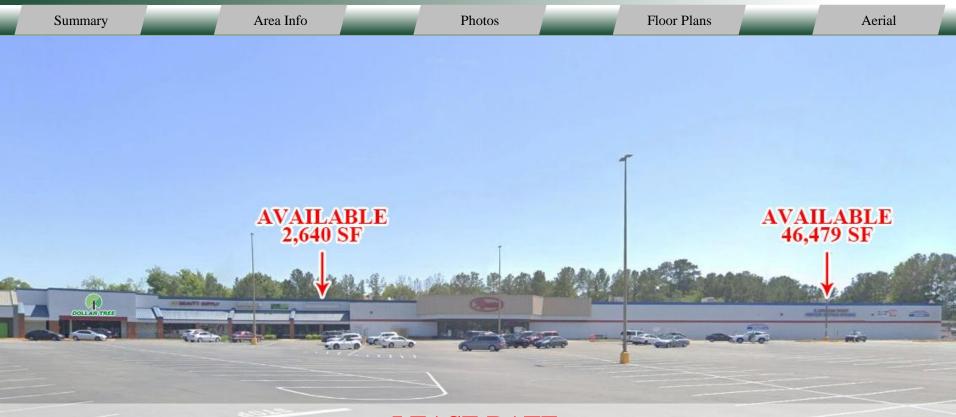

# LEASE RATE: 2,640 SF Space - \$8.00/psf NNN 46,479 SF Space - \$5.00/psf NNN

CONTACT

Wendy H Pierce, RPA 478-746-9421 Office 478-335-1254 Cell wpierce@fickling.com Patty Burns, CCIM, ALC 478-746-9421 Office 478-951-5100 Cell patty@fickling.com

Trip Wilhoit, CCIM, ALC 478-746-9421 Office 478-960-4080 Cell trip@fickling.com

577 Mulberry St, Suite 1100 Macon, GA 31201 478.746.9421 Office https://commercial.fickling.com

| Summary                        | Area Info                                                                                                                | Photos                                                                                  | Floor Plans |                                                                               | Aerial     |  |  |  |  |  |  |
|--------------------------------|--------------------------------------------------------------------------------------------------------------------------|-----------------------------------------------------------------------------------------|-------------|-------------------------------------------------------------------------------|------------|--|--|--|--|--|--|
| PROPERTY INFORMATION           |                                                                                                                          |                                                                                         |             |                                                                               |            |  |  |  |  |  |  |
| BUILDING                       |                                                                                                                          | SITE                                                                                    |             |                                                                               |            |  |  |  |  |  |  |
| <b>Property Address:</b>       | Dublin Corner Shopping Center                                                                                            | Site Size:                                                                              |             |                                                                               | 8.32 Acres |  |  |  |  |  |  |
| 116 Hillcrest Parkway          |                                                                                                                          | Parcel ID: D15C 00                                                                      |             |                                                                               |            |  |  |  |  |  |  |
|                                | Dublin, GA 31021                                                                                                         | Zoning:                                                                                 | Commercial  |                                                                               |            |  |  |  |  |  |  |
| County:                        | Laurens                                                                                                                  |                                                                                         |             |                                                                               |            |  |  |  |  |  |  |
| Year Built:                    | 1989                                                                                                                     | <b>LEASE RATE:</b>                                                                      |             |                                                                               |            |  |  |  |  |  |  |
| Total Size:                    | 105,370 SF                                                                                                               | 2,640 SF Space - \$8.00/psf NNN                                                         |             |                                                                               |            |  |  |  |  |  |  |
| Available:                     | 46,479 SF 46,479 SF Space - \$5.00/psf N                                                                                 |                                                                                         |             |                                                                               |            |  |  |  |  |  |  |
|                                | 2,400 SF                                                                                                                 | Demographic                                                                             | s 1 Mile    | 3 Miles                                                                       | 5 Miles    |  |  |  |  |  |  |
| Utilities:                     | All available                                                                                                            | 2024                                                                                    |             |                                                                               |            |  |  |  |  |  |  |
| Parking:                       | Ample and shared parking                                                                                                 | Population                                                                              | 5,300       | 19,448                                                                        | 26,221     |  |  |  |  |  |  |
| Traffic Count:                 | Hillcrest Parkway: 11,309 VPD                                                                                            | Avg HH Incon                                                                            | ne \$88,221 | \$79,325                                                                      | \$79,855   |  |  |  |  |  |  |
| france count.                  | North Jefferson: 11,426 VPD                                                                                              | Median Age                                                                              | 34.3        | 37.0                                                                          | 37.3       |  |  |  |  |  |  |
| CONTACT 478-746-9<br>478-335-1 | Pierce, RPAPatty Burns, CCIM, ALC9421 Office478-746-9421 Office1254 Cell478-951-5100 Cellofickling.compatty@fickling.com | Trip Wilhoit, CCIM, AL<br>478-746-9421 Office<br>478-960-4080 Cell<br>trip@fickling.com | 478         | Mulberry St, Suite<br>con, GA 31201<br>.746.9421 Office<br>os://commercial.fi |            |  |  |  |  |  |  |