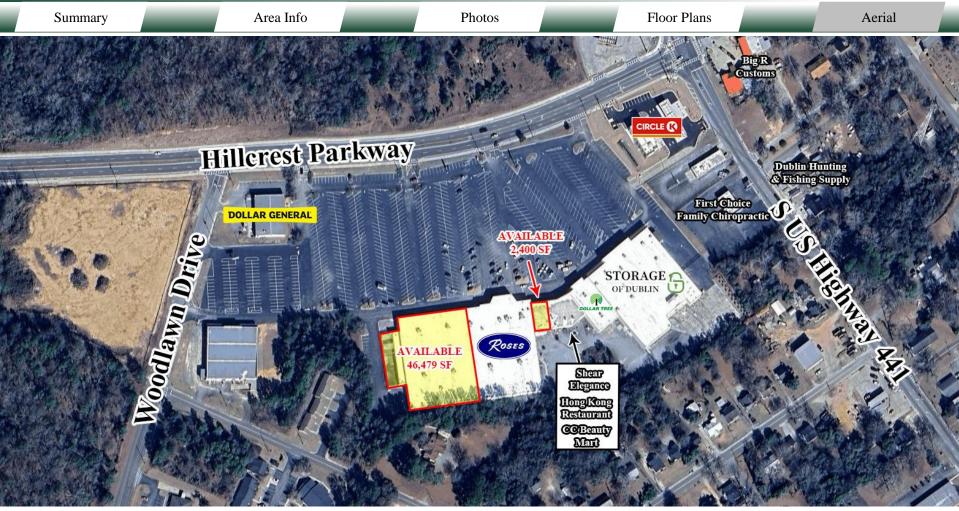

| Summary                                                                  |               | Area Info           |                 | Photos       |      | Floor Pla                                                             | ins | _     | Aerial                 |
|--------------------------------------------------------------------------|---------------|---------------------|-----------------|--------------|------|-----------------------------------------------------------------------|-----|-------|------------------------|
| AREA INFOR                                                               | MATION        | N                   |                 |              |      |                                                                       |     |       |                        |
| NOTES                                                                    |               |                     |                 |              |      |                                                                       |     |       |                        |
| <ul> <li>Spaces available:</li> <li>46,479 SF en storefront.</li> </ul>  | dcap space    | is an ideal locati  | on for a retail |              |      |                                                                       |     |       |                        |
| • 2,400 SF inline                                                        | space has a v | wide-open floorplan | 1.              |              |      |                                                                       |     |       |                        |
| Spaces are in the l<br>offers a great tena<br>Elegance, Hong Ko<br>Tree. | nt mix with   | tenants including   | g Roses, Shear  |              |      |                                                                       | R   | Roses | AVAILABLE<br>46,479 SF |
| LOCATION                                                                 |               |                     |                 |              | 2    | AVAILABLE<br>2,400 SF<br>Shear<br>Elegance<br>Hong Kong<br>Restaurant |     |       |                        |
| Located on Hillcrest<br>East Dublin. Only n                              | •             | •                   |                 | Dollar       | TREE | ant ce                                                                |     |       |                        |
| VA Medical Cent<br>Highschool, and Mid<br>Other surrounding              | ddle Georgia  | State University I  | Dublin Campus.  | $\backslash$ |      |                                                                       |     |       |                        |