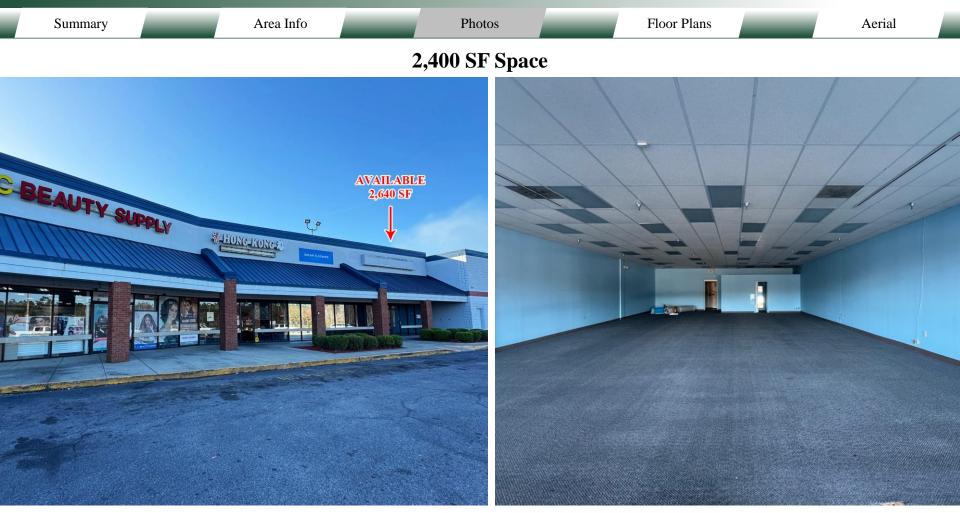

| Summary                                                                  |               | Area Info           |                 | Photos       |      | Floor Pla                                                             | ins | _     | Aerial                 |
|--------------------------------------------------------------------------|---------------|---------------------|-----------------|--------------|------|-----------------------------------------------------------------------|-----|-------|------------------------|
| AREA INFOR                                                               | MATION        | N                   |                 |              |      |                                                                       |     |       |                        |
| NOTES                                                                    |               |                     |                 |              |      |                                                                       |     |       |                        |
| <ul> <li>Spaces available:</li> <li>46,479 SF en storefront.</li> </ul>  | dcap space    | is an ideal locati  | on for a retail |              |      |                                                                       |     |       |                        |
| • 2,400 SF inline                                                        | space has a v | wide-open floorplan | 1.              |              |      |                                                                       |     |       |                        |
| Spaces are in the l<br>offers a great tena<br>Elegance, Hong Ko<br>Tree. | nt mix with   | tenants including   | g Roses, Shear  |              |      |                                                                       | R   | Roses | AVAILABLE<br>46,479 SF |
| LOCATION                                                                 |               |                     |                 |              | 2    | AVAILABLE<br>2,400 SF<br>Shear<br>Elegance<br>Hong Kong<br>Restaurant |     |       |                        |
| Located on Hillcrest<br>East Dublin. Only n                              | •             | •                   |                 | Dollar       | TREE | ant ce                                                                |     |       |                        |
| VA Medical Cent<br>Highschool, and Mid<br>Other surrounding              | ddle Georgia  | State University I  | Dublin Campus.  | $\backslash$ |      |                                                                       |     |       |                        |