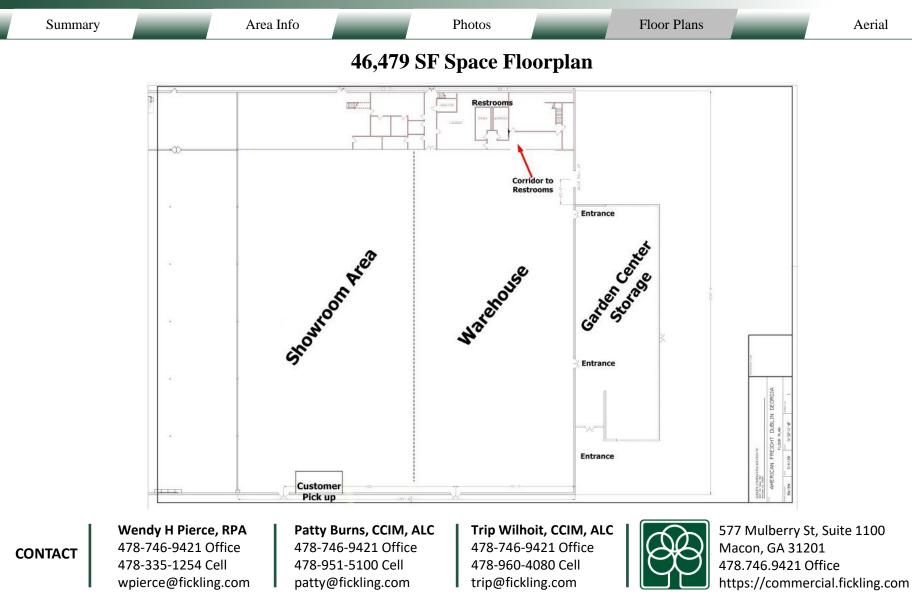

| Summary                                                                  |               | Area Info           |                 | Photos       |      | Floor Pla                                                             | ins | _     | Aerial                 |
|--------------------------------------------------------------------------|---------------|---------------------|-----------------|--------------|------|-----------------------------------------------------------------------|-----|-------|------------------------|
| AREA INFOR                                                               | MATION        | N                   |                 |              |      |                                                                       |     |       |                        |
| NOTES                                                                    |               |                     |                 |              |      |                                                                       |     |       |                        |
| <ul> <li>Spaces available:</li> <li>46,479 SF en storefront.</li> </ul>  | dcap space    | is an ideal locati  | on for a retail |              |      |                                                                       |     |       |                        |
| • 2,400 SF inline                                                        | space has a v | wide-open floorplan | 1.              |              |      |                                                                       |     |       |                        |
| Spaces are in the l<br>offers a great tena<br>Elegance, Hong Ko<br>Tree. | nt mix with   | tenants including   | g Roses, Shear  |              |      |                                                                       | R   | Roses | AVAILABLE<br>46,479 SF |
| LOCATION                                                                 |               |                     |                 |              | 2    | AVAILABLE<br>2,400 SF<br>Shear<br>Elegance<br>Hong Kong<br>Restaurant |     |       |                        |
| Located on Hillcrest<br>East Dublin. Only n                              | •             | •                   |                 | Dollar       | TREE | ant ce                                                                |     |       |                        |
| VA Medical Cent<br>Highschool, and Mid<br>Other surrounding              | ddle Georgia  | State University I  | Dublin Campus.  | $\backslash$ |      |                                                                       |     |       |                        |