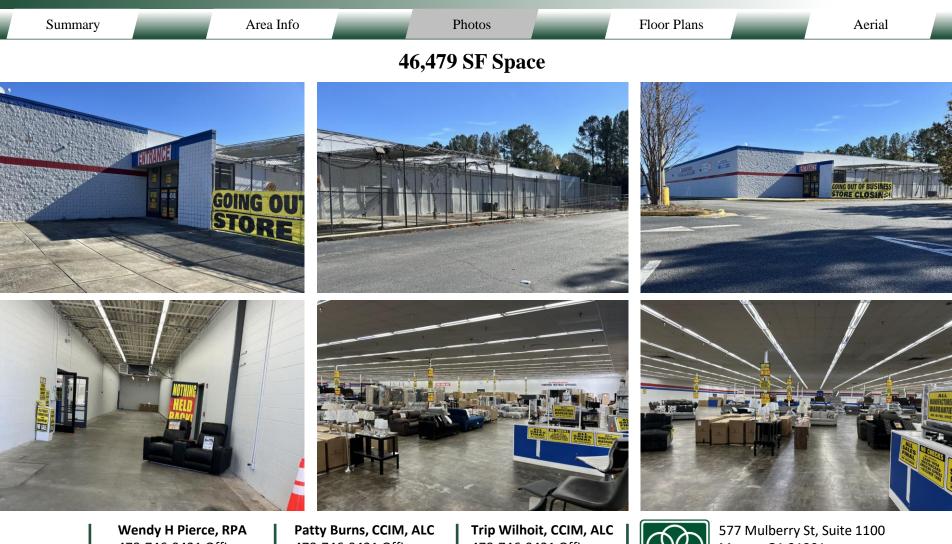

| Summary                                                                  |               | Area Info           |                 | Photos       |      | Floor Pla                                                             | ins | _     | Aerial                 |
|--------------------------------------------------------------------------|---------------|---------------------|-----------------|--------------|------|-----------------------------------------------------------------------|-----|-------|------------------------|
| AREA INFOR                                                               | MATION        | N                   |                 |              |      |                                                                       |     |       |                        |
| NOTES                                                                    |               |                     |                 |              |      |                                                                       |     |       |                        |
| <ul> <li>Spaces available:</li> <li>46,479 SF en storefront.</li> </ul>  | dcap space    | is an ideal locati  | on for a retail |              |      |                                                                       |     |       |                        |
| • 2,400 SF inline                                                        | space has a v | wide-open floorplan | 1.              |              |      |                                                                       |     |       |                        |
| Spaces are in the l<br>offers a great tena<br>Elegance, Hong Ko<br>Tree. | nt mix with   | tenants including   | g Roses, Shear  |              |      |                                                                       | R   | Roses | AVAILABLE<br>46,479 SF |
| LOCATION                                                                 |               |                     |                 |              | 2    | AVAILABLE<br>2,400 SF<br>Shear<br>Elegance<br>Hong Kong<br>Restaurant |     |       |                        |
| Located on Hillcrest<br>East Dublin. Only n                              | •             | •                   |                 | Dollar       | TREE | ant ce                                                                |     |       |                        |
| VA Medical Cent<br>Highschool, and Mid<br>Other surrounding              | ddle Georgia  | State University I  | Dublin Campus.  | $\backslash$ |      |                                                                       |     |       |                        |