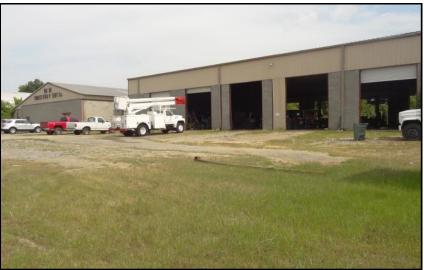

## SELLER MOTIVATED

**Building Size:** 7,700 SF Truck Repair Building plus a second 11,000 SF Building with Showroom,

Offices and Warehouse Area.

Lot Size: 2.82 Acres

**Built:** 1956 and 1988

Ceiling Height: 14'-18'

**Rollup Doors:** 7,700 SF Building has 10-12'x15' (high) Overhead Doors

**Location:** Property is located in South Bibb County near Pio Nono Ave and Eisenhower Pkwy

Intersection and convenient to I-75.