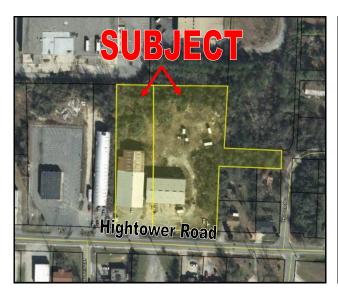

# BUSINESS RELOCATING SHOWROOM / SERVICE BUILDING 1205 Hightower Road · Macon, GA

## SELLER MOTIVATED

**Building Size:** 7,700 SF Truck Repair Building plus a second 11,000 SF Building with Showroom,

Offices and Warehouse Area.

Lot Size: 2.82 Acres

**Built:** 1956 and 1988

Ceiling Height: 14'-18'

**Rollup Doors:** 7,700 SF Building has 10-12'x15' (high) Overhead Doors

**Location:** Property is located in South Bibb County near Pio Nono Ave and Eisenhower Pkwy

Intersection and convenient to I-75.

### 1205 Hightower Road · Macon, GA