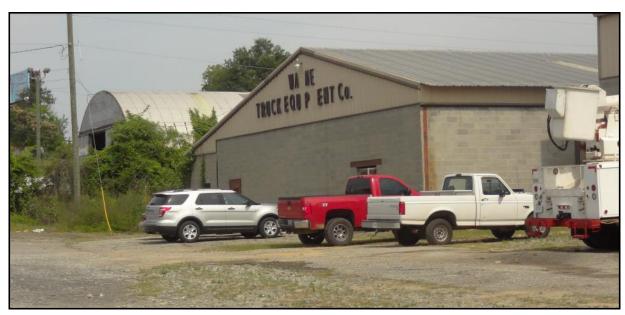

## SELLER MOTIVATED

**Building Size:** 7,700 SF Truck Repair Building plus a second 11,000 SF Building with Showroom,

Offices and Warehouse Area.

Lot Size: 2.82 Acres

**Built:** 1956 and 1988

Ceiling Height: 14'-18'