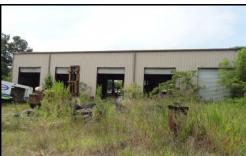

# BUSINESS RELOCATING SHOWROOM / SERVICE BUILDING 1205 Hightower Road · Macon, GA

## SELLER MOTIVATED

**Building Size:** 7,700 SF Truck Repair Building plus a second 11,000 SF Building with Showroom,

Offices and Warehouse Area.

Lot Size: 2.82 Acres

**Built:** 1956 and 1988

Ceiling Height: 14'-18'

**Rollup Doors:** 7,700 SF Building has 10-12'x15' (high) Overhead Doors

**Location:** Property is located in South Bibb County near Pio Nono Ave and Eisenhower Pkwy

Intersection and convenient to I-75.