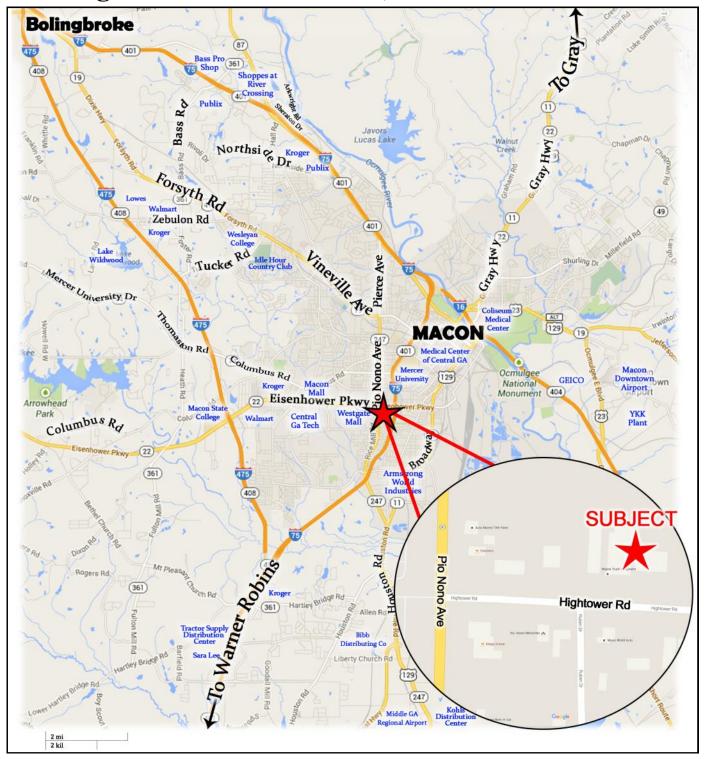

**Rollup Doors:** 7,700 SF Building has 10-12'x15' (high) Overhead Doors

**Location:** Property is located in South Bibb County near Pio Nono Ave and Eisenhower Pkwy

Intersection and convenient to I-75.

#### **DEMOGRAPHICS - 2015**

|                            | 1 Mile   | 3 Mile   | 5 Mile   |
|----------------------------|----------|----------|----------|
| Population                 | 8,711    | 50,285   | 85,982   |
| Median Age                 | 33.9     | 33.1     | 33.8     |
| Average HH Income          | \$31,608 | \$35,124 | \$43,278 |
| VPD Traffic - Pio Nono Ave |          |          | 19,000   |
| VPD Traffic - Hightower Rd |          |          | 1,860    |