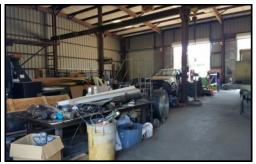

## SELLER MOTIVATED

**Building Size:** 7,700 SF Truck Repair Building plus a second 11,000 SF Building with Showroom,

Offices and Warehouse Area.

Lot Size: 2.82 Acres

**Built:** 1956 and 1988

Ceiling Height: 14'-18'

**Rollup Doors:** 7,700 SF Building has 10-12'x15' (high) Overhead Doors

**Location:** Property is located in South Bibb County near Pio Nono Ave and Eisenhower Pkwy

Intersection and convenient to I-75.