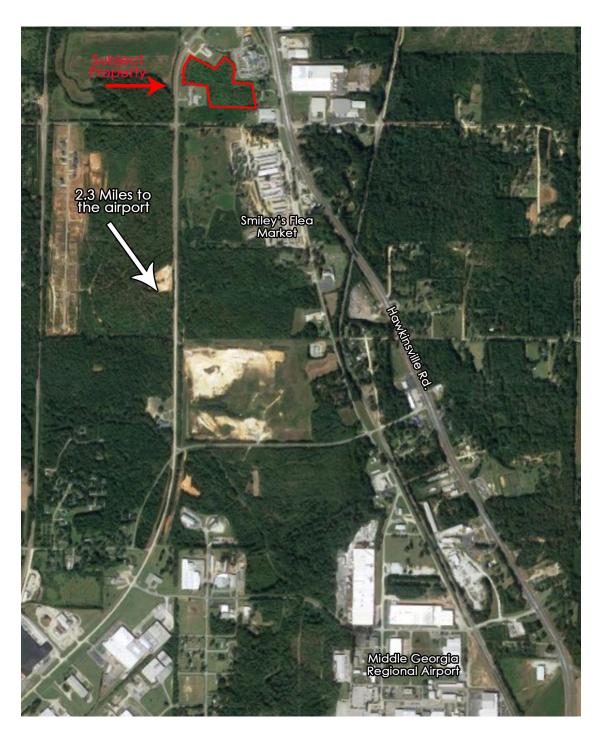

**Topo:** Flat

**Notes:** Property strategically located just north of Macon's Middle Georgia Regional Airport and just

south of the Kumho Tire site. Other neighbors include: Kohl's Distribution Center, Sofkee