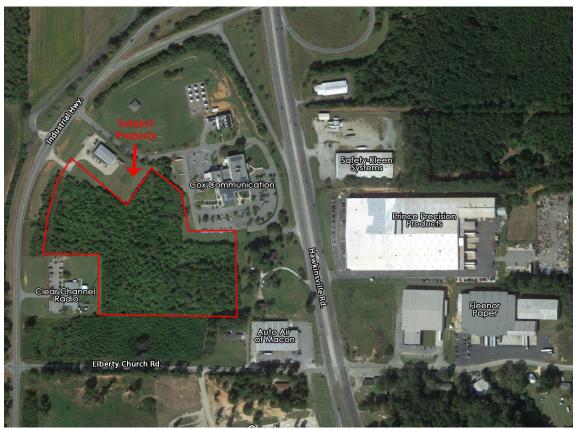

# Industrial Site For Sale 7090 Industrial Highway · Macon, Georgia

Size: 11.16 acres

Frontage: 500' on Industrial Highway. Property can have access to Liberty Church Rd and

Highway 247.

**Zoning:** M-1

**Utilities:** Water & septic (sewer is located on south side of Liberty Church Rd)

**Topo:** Flat

**Notes:** Property strategically located just north of Macon's Middle Georgia Regional Airport and just

south of the Kumho Tire site. Other neighbors include: Kohl's Distribution Center, Sofkee

Industrial Park, Airport East Industrial Park, Bibb Distributing &

Cox Communications