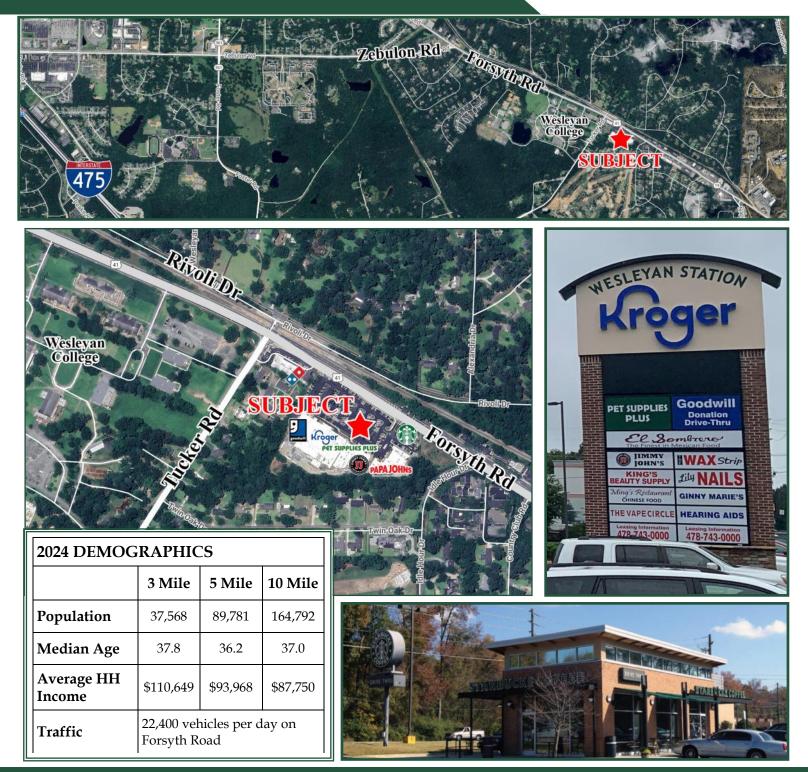

# WESLEYAN STATION 4650 Forsyth Road Macon, GA 31210

#### HIGHLIGHTS

Wesleyan Station is an 86,000+ sf grocery anchored shopping center on 9.6 acres. Located at the corner of Forsyth and Tucker Roads in Macon, GA, in close proximity to Wesleyan College, Idle Hour Country Club, and I-75 & I-475. Its highly desirable and prominent location along the Forsyth Road retail corridor offers easy access, great visibility and high traffic. Originally built in 1986, the center has been renovated in 1998 and 2009, and caters to Macon's student population and high income households.