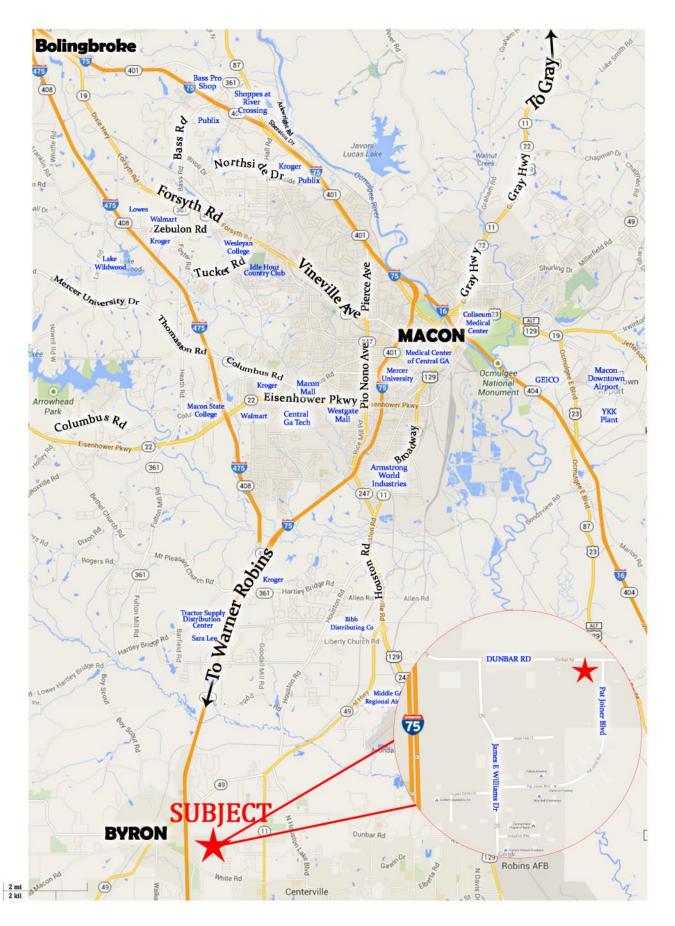

## 6 ACRES IN NORTH PEACH INDUSTRIAL PARK DUNBAR @ PAT JOINER BLVD \* BYRON, GA

LAND AREA: 6 Acres

**ZONING:** I-1(Industrial)

**UTILITIES:** All utilities available

LOCATION: Corner lot located in North Peach County Industrial Park. Convenient to

I-75, Macon and Warner Robins

**NEARBY** 

BUSINESSES: Georgia Fastener Supply, S&W Excavating & Grading, Blue Bell Creameries, Yulista

Aviation, Baker Distributing, Granite Solutions, Lumber Liquidators, Inc., Redneck