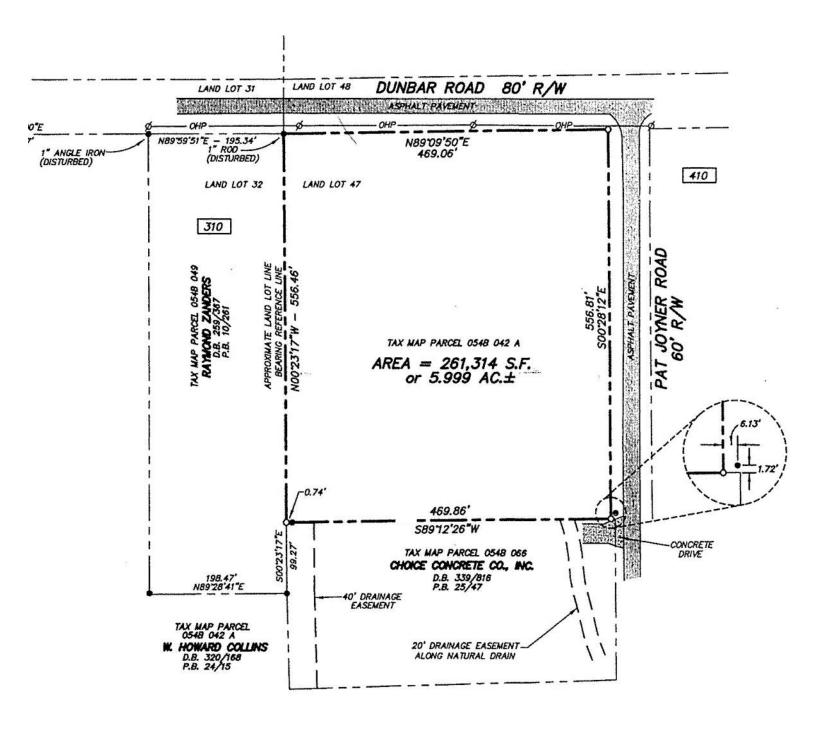

avating & Grading, Blue Bell Creameries, Yulista

Aviation, Baker Distributing, Granite Solutions, Lumber Liquidators, Inc., Redneck

Trailer Supplies, Custom Firearms Creations

| Demographics 2016 | 1 Mile   | 3 Miles  | 5 Miles  |
|-------------------|----------|----------|----------|
| Population        | 1,720    | 18,212   | 43,060   |
| Median Age        | 34.9     | 37.1     | 37.9     |
| Average HH Income | \$57,121 | \$55,532 | \$54,832 |

# Sale Price: \$210,000 (\$35,000/acre)



## **Larry Crumbley**

CCIM, CPM, SIOR Cell: 478-737-3381

Email: lcrumbley@fickling.com

#### **Commercial Division**

577 Mulberry Street Suite 1100 Macon, GA 31201 Phone: 478-746-9421 www.fickling.com

## 6 ACRES IN NORTH PEACH INDUSTRIAL PARK DUNBAR @ PAT JOINER BLVD \* BYRON, GA

### **SURVEY**



## 6 ACRES IN NORTH PEACH INDUSTRIAL PARK DUNBAR @ PAT JOINER BLVD \* BYRON, GA