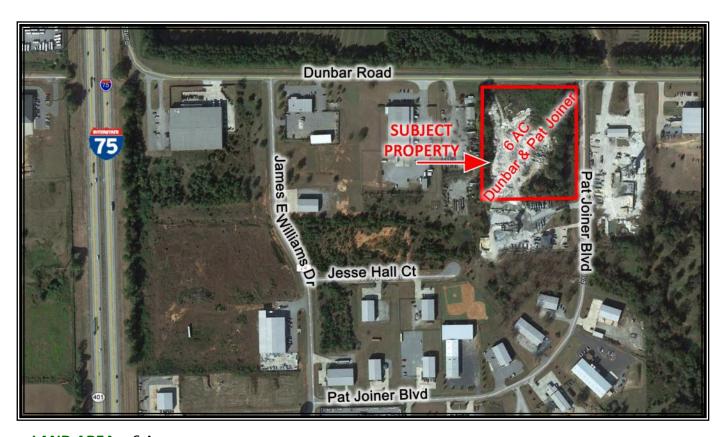

## 6 ACRES IN NORTH PEACH INDUSTRIAL PARK DUNBAR @ PAT JOINER BLVD \* BYRON, GA

LAND AREA: 6 Acres

**ZONING:** I-1(Industrial)

**UTILITIES:** All utilities available

LOCATION: Corner lot located in North Peach County Industrial Park. Convenient to

I-75, Macon and Warner Robins

**NEARBY** 

BUSINESSES: Georgia Fastener Supply, S&W Excavating & Grading, Blue Bell Creameries, Yulista

Aviation, Baker Distributing, Granite Solutions, Lumber Liquidators, Inc., Redneck

Trailer Supplies, Custom Firearms Creations

| Demographics 2016 | 1 Mile   | 3 Miles  | 5 Miles  |
|-------------------|----------|----------|----------|
| Population        | 1,720    | 18,212   | 43,060   |
| Median Age        | 34.9     | 37.1     | 37.9     |
| Average HH Income | \$57,121 | \$55,532 | \$54,832 |