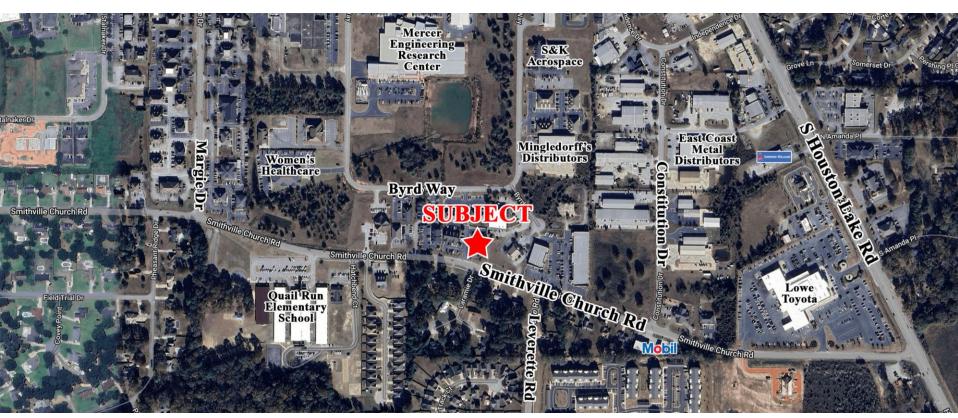

## **AERIAL**

Located on Smithville Church Road in the Advance Technology Park, surrounded by medical and professional offices.