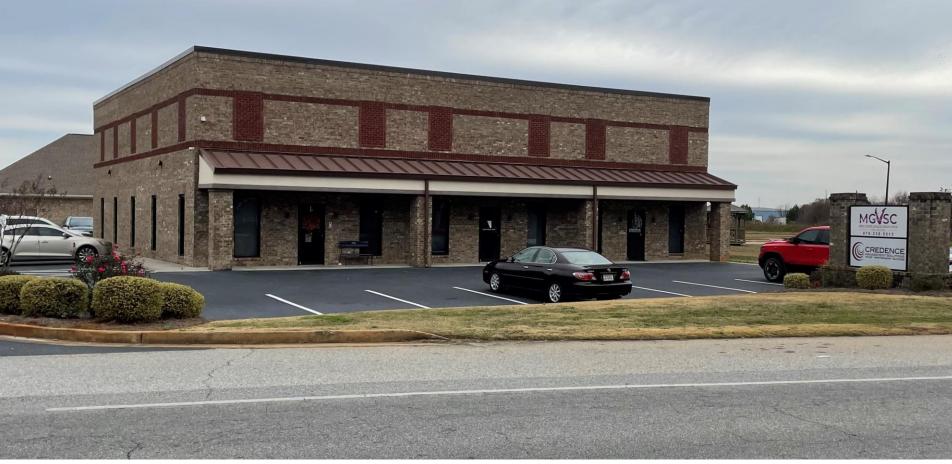

### **BUILDING**

**Property Address:** 237 Smithville Church Road

Warner Robins, GA 31088

**County:** Houston

**Total Size:** 5,000 SF

Available: Suite 200 - 2,450 SF

Available August 1<sup>st</sup>, 2025

**Utilities:** All available

Located on Smithville Church Road in the Advance Technology Park, surrounded by medical and professional offices.