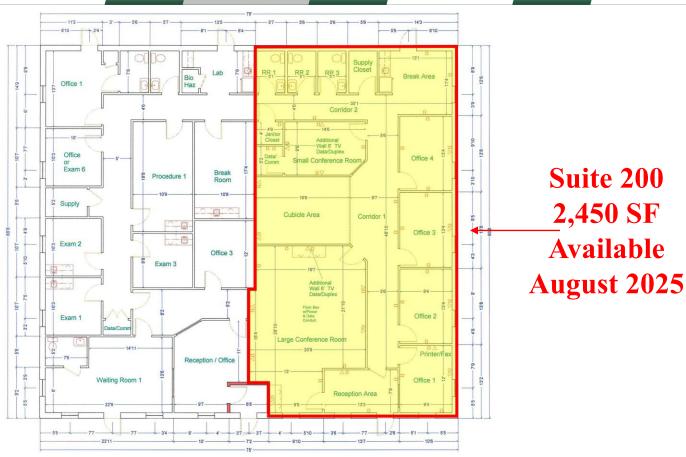

### **Bill Coley**

Associate Broker 478-955-4123 Cell 478-971-8000 Office bcoley@fickling.com

Summary Area Info Floor Plan Aerial Site Map

Suite 200 will be available August 1, 2025.

Suite 200 is a 2,450 SF professional office space with a reception area, large conference room, small conference room, four offices, cubicle area, break room, data/telecom closet, supply closet, and three restrooms.