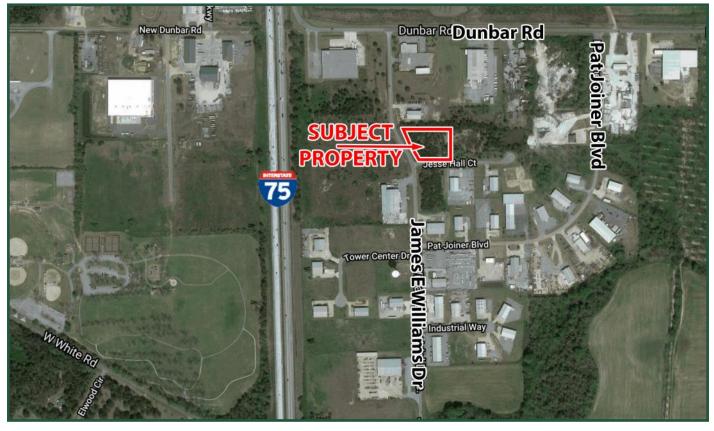

**1.69 Acres Corner Lot FOR SALE** James E Williams Dr. & Jesse Hall Ct. Byron, GA 31008

|                          | 2019 Demos  | 1 Mile   | 3 Mile   | 5 Mile   |
|--------------------------|-------------|----------|----------|----------|
| Lot Size: 1.69 Acres     | Population  | 1,489    | 18,232   | 42,033   |
| Zoned: Industrial I-1    | Median Age  | 35.3     | 36.8     | 37.4     |
| Utilities: All available | Average HHI | \$67,023 | \$72,286 | \$74,016 |

- Location: Located at the corner of James E Williams Dr and Jesse Hall Ct. Easy access to I-75 in North Peach Industrial Park.
  - Notes: Owner is a Licensed Real Estate Agent in Georgia.