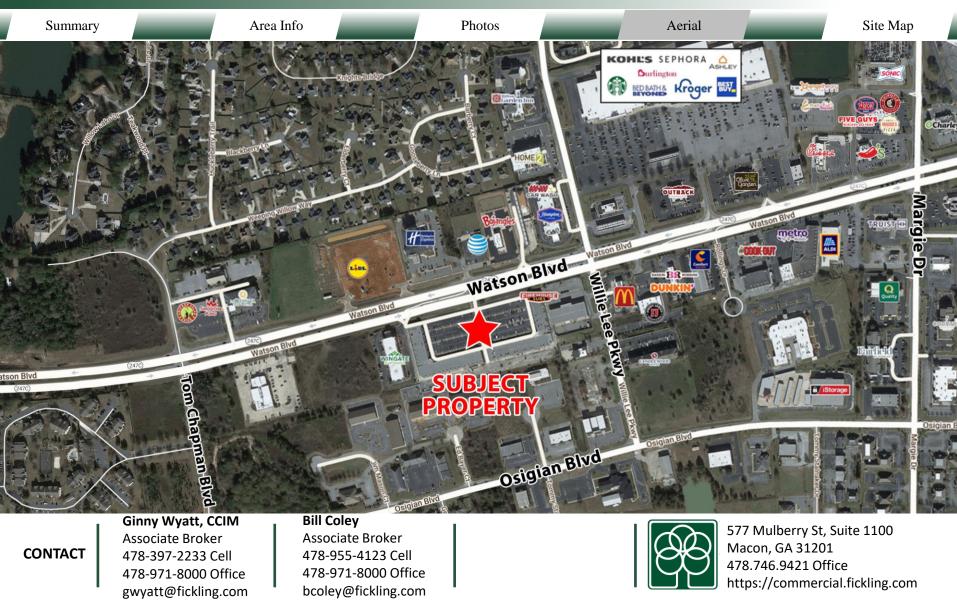

### LOCATION

Photos

Property is located on Watson Boulevard the highly trafficked retail corridor in Warner Robins. Surrounding neighbors include big box retailers such as Kroger, Aldi, Best Buy and Target. Other neighbors include Galleria Mall, Burlington, Kohl's, Hobby Lobby, Academy Sports, McDonald's, Outback, Olive Garden, Chick-fil-A, Jim N' Nick's BBQ, Holiday Inn Express, Wingate by Wyndham, Bio Life Plasma, Gentiva Hospice, and many more retailers, restaurants, hotels and professional offices.