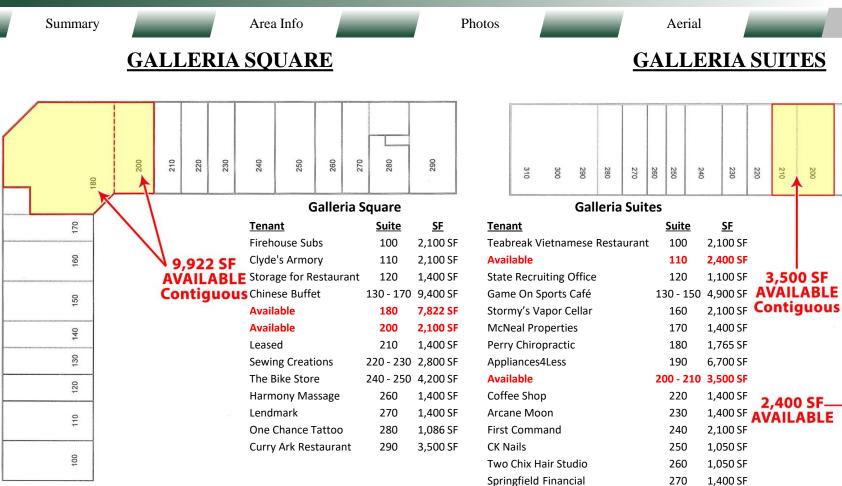

#### **Bill Coley**

Associate Broker 478-955-4123 Cell 478-971-8000 Office bcoley@fickling.com

577 Mulberry St, Suite 1100 Macon, GA 31201 478.746.9421 Office https://commercial.fickling.com

| Summary              | Area Info                                                                                                                                                                 | Photos |                                                                                                          | Aerial        |          | Site Map   |
|----------------------|---------------------------------------------------------------------------------------------------------------------------------------------------------------------------|--------|----------------------------------------------------------------------------------------------------------|---------------|----------|------------|
| PROPERTY INFORMATION |                                                                                                                                                                           |        |                                                                                                          |               |          |            |
| BUILDING             |                                                                                                                                                                           |        | SITE                                                                                                     |               |          |            |
| <b>Property Add</b>  |                                                                                                                                                                           |        | Site Size:                                                                                               |               |          | 3.26 Acres |
|                      | Warner Robins, GA 31093                                                                                                                                                   | 5      | Parcel ID:                                                                                               | 0W78D0 172000 |          |            |
| <b>County:</b>       | Houston                                                                                                                                                                   | 1      | Zoning:                                                                                                  |               |          | C-2        |
| <b>Total Size:</b>   | 82,827 SI                                                                                                                                                                 | 7      |                                                                                                          |               |          |            |
| Available:           | Galleria Square<br>Suite 180 – 7,822 SI<br>Suite 200 – 2,100 SI<br>Galleria Suites                                                                                        | י<br>ז | <b>LEASE RATE: \$14.00/PSF</b><br>\$2.59/PSF CAM, Taxes, and Insurance                                   |               |          |            |
|                      | Suite 110 – 2,400 SI<br>Suite 200 & 210 – 3,500 SI                                                                                                                        | 7      | Demographics<br>2024                                                                                     | 1 Mile        | 3 Miles  | 5 Miles    |
|                      |                                                                                                                                                                           |        | Population                                                                                               | 5,539         | 43,641   | 110,031    |
| Parking:             | Ample shared parking                                                                                                                                                      | 5      | Avg HH Income                                                                                            | \$84,580      | \$94,759 | \$97,990   |
| Traffic Count        | : Watson Boulevard – 39,975 VPL                                                                                                                                           | )      | Median Age                                                                                               | 38.8          | 36.5     | 36.0       |
| CONTACT              | Ginny Wyatt, CCIMBill ColeyAssociate BrokerAssociate Broker478-397-2233 Cell478-955-4123 Cell478-971-8000 Office478-971-8000 Officegwyatt@fickling.combcoley@fickling.com |        | 577 Mulberry St, Suite 1100<br>Macon, GA 31201<br>478.746.9421 Office<br>https://commercial.fickling.com |               |          |            |

Site Map

190

180

170

160

150

140

130

120

100

280 - 310 6,650 SF

577 Mulberry St, Suite 1100 Macon, GA 31201 478.746.9421 Office https://commercial.fickling.com

Ginny Wyatt, CCIM Associate Broker 478-397-2233 Cell 478-971-8000 Office gwyatt@fickling.com