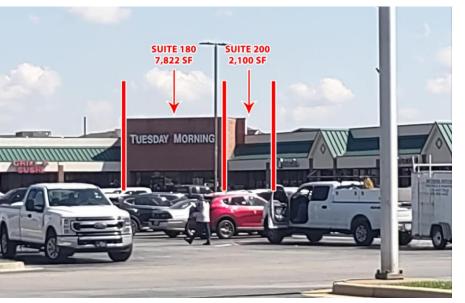

#### **Bill Coley**

Associate Broker 478-955-4123 Cell 478-971-8000 Office bcoley@fickling.com

577 Mulberry St, Suite 1100 Macon, GA 31201 478.746.9421 Office https://commercial.fickling.com

| Summary              | Area Info                                                                                                                                                                 | Photos |                                                                                                          | Aerial        |          | Site Map   |
|----------------------|---------------------------------------------------------------------------------------------------------------------------------------------------------------------------|--------|----------------------------------------------------------------------------------------------------------|---------------|----------|------------|
| PROPERTY INFORMATION |                                                                                                                                                                           |        |                                                                                                          |               |          |            |
| BUILDING             |                                                                                                                                                                           |        | SITE                                                                                                     |               |          |            |
| <b>Property Add</b>  |                                                                                                                                                                           |        | Site Size:                                                                                               |               |          | 3.26 Acres |
|                      | Warner Robins, GA 31093                                                                                                                                                   | 5      | Parcel ID:                                                                                               | 0W78D0 172000 |          |            |
| <b>County:</b>       | Houston                                                                                                                                                                   | 1      | Zoning:                                                                                                  |               |          | C-2        |
| <b>Total Size:</b>   | 82,827 SI                                                                                                                                                                 | 7      |                                                                                                          |               |          |            |
| Available:           | Galleria Square<br>Suite 180 – 7,822 SI<br>Suite 200 – 2,100 SI<br>Galleria Suites                                                                                        | י<br>ז | <b>LEASE RATE: \$14.00/PSF</b><br>\$2.59/PSF CAM, Taxes, and Insurance                                   |               |          |            |
|                      | Suite 110 – 2,400 SI<br>Suite 200 & 210 – 3,500 SI                                                                                                                        | 7      | Demographics<br>2024                                                                                     | 1 Mile        | 3 Miles  | 5 Miles    |
|                      |                                                                                                                                                                           |        | Population                                                                                               | 5,539         | 43,641   | 110,031    |
| Parking:             | Ample shared parking                                                                                                                                                      | 5      | Avg HH Income                                                                                            | \$84,580      | \$94,759 | \$97,990   |
| Traffic Count        | : Watson Boulevard – 39,975 VPL                                                                                                                                           | )      | Median Age                                                                                               | 38.8          | 36.5     | 36.0       |
| CONTACT              | Ginny Wyatt, CCIMBill ColeyAssociate BrokerAssociate Broker478-397-2233 Cell478-955-4123 Cell478-971-8000 Office478-971-8000 Officegwyatt@fickling.combcoley@fickling.com |        | 577 Mulberry St, Suite 1100<br>Macon, GA 31201<br>478.746.9421 Office<br>https://commercial.fickling.com |               |          |            |