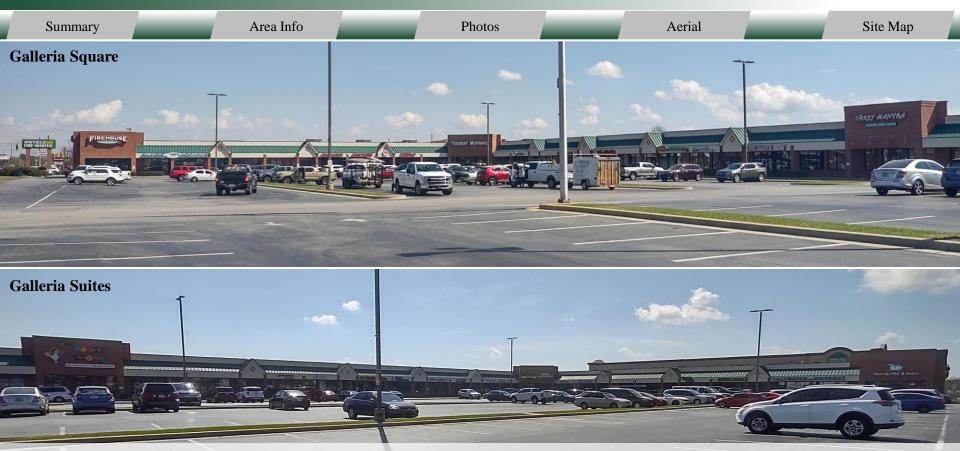

#### **Bill Coley**

Associate Broker 478-955-4123 Cell 478-971-8000 Office bcoley@fickling.com

577 Mulberry St, Suite 1100 Macon, GA 31201 478.746.9421 Office https://commercial.fickling.com

| Summary              | Area Info                                                                                                                                                                 | Photos |                                                                                                          | Aerial        |          | Site Map   |
|----------------------|---------------------------------------------------------------------------------------------------------------------------------------------------------------------------|--------|----------------------------------------------------------------------------------------------------------|---------------|----------|------------|
| PROPERTY INFORMATION |                                                                                                                                                                           |        |                                                                                                          |               |          |            |
| BUILDING             |                                                                                                                                                                           |        | SITE                                                                                                     |               |          |            |
| <b>Property Add</b>  |                                                                                                                                                                           |        | Site Size:                                                                                               |               |          | 3.26 Acres |
|                      | Warner Robins, GA 31093                                                                                                                                                   | 5      | Parcel ID:                                                                                               | 0W78D0 172000 |          |            |
| <b>County:</b>       | Houston                                                                                                                                                                   | 1      | Zoning:                                                                                                  |               |          | C-2        |
| <b>Total Size:</b>   | 82,827 SI                                                                                                                                                                 | 7      |                                                                                                          |               |          |            |
| Available:           | Galleria Square<br>Suite 180 – 7,822 SI<br>Suite 200 – 2,100 SI<br>Galleria Suites                                                                                        | י<br>ז | <b>LEASE RATE: \$14.00/PSF</b><br>\$2.59/PSF CAM, Taxes, and Insurance                                   |               |          |            |
|                      | Suite 110 – 2,400 SI<br>Suite 200 & 210 – 3,500 SI                                                                                                                        | 7      | Demographics<br>2024                                                                                     | 1 Mile        | 3 Miles  | 5 Miles    |
|                      |                                                                                                                                                                           |        | Population                                                                                               | 5,539         | 43,641   | 110,031    |
| Parking:             | Ample shared parking                                                                                                                                                      | 5      | Avg HH Income                                                                                            | \$84,580      | \$94,759 | \$97,990   |
| Traffic Count        | : Watson Boulevard – 39,975 VPL                                                                                                                                           | )      | Median Age                                                                                               | 38.8          | 36.5     | 36.0       |
| CONTACT              | Ginny Wyatt, CCIMBill ColeyAssociate BrokerAssociate Broker478-397-2233 Cell478-955-4123 Cell478-971-8000 Office478-971-8000 Officegwyatt@fickling.combcoley@fickling.com |        | 577 Mulberry St, Suite 1100<br>Macon, GA 31201<br>478.746.9421 Office<br>https://commercial.fickling.com |               |          |            |

# PROPERTY INFORMATION