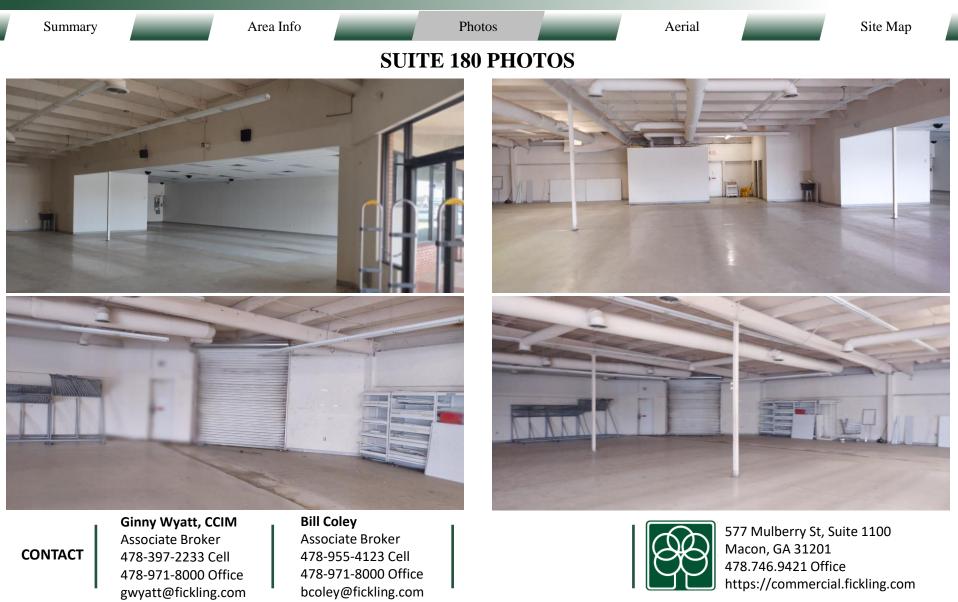

### NOTES

CONTACT

Summary

Multiple inline suites available for lease. Spaces would be ideal for offices, retail, or restaurant. Center offers a great tenant mix and high visibility.

Area Info