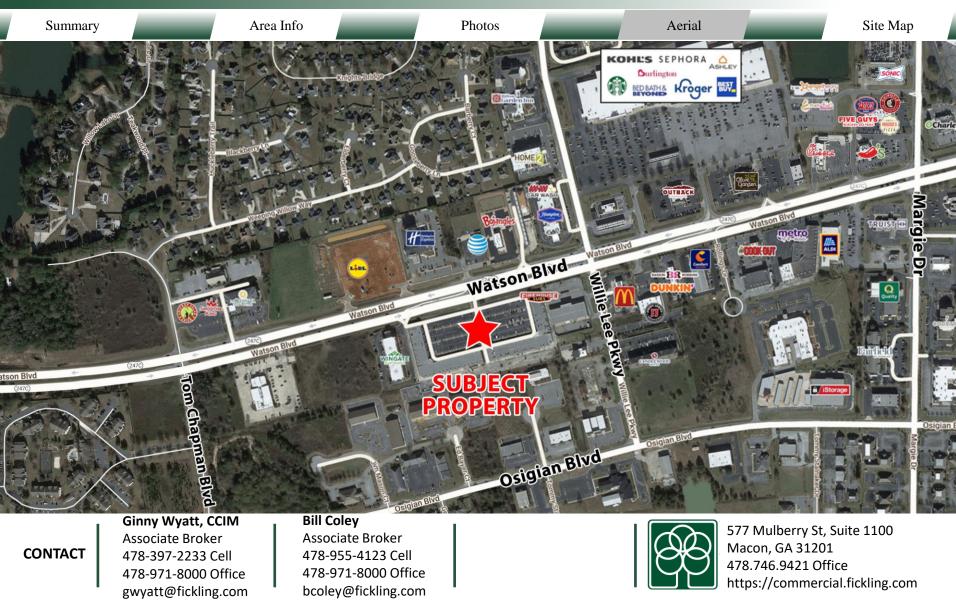

## LOCATION

Property is located on Watson Boulevard the highly trafficked retail corridor in Warner Robins. Surrounding neighbors include big box retailers such as Kroger, Aldi, Best Buy and Target. Other neighbors include Galleria Mall, Burlington, Kohl's, Hobby Lobby, Academy Sports, McDonald's, Outback, Olive Garden, Chick-fil-A, Jim N' Nick's BBQ, Holiday Inn Express, Wingate by Wyndham, Bio Life Plasma, Gentiva Hospice, and many more retailers, restaurants, hotels and professional offices.