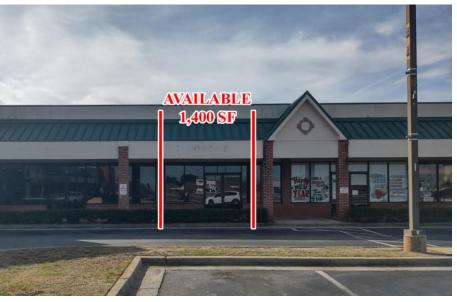

478-971-8000 Office

gwyatt@fickling.com

CKLING OMPANY

Site Map

| Summary          |                                              | Area Info               |                               | Photos |  |  |  |  |  |
|------------------|----------------------------------------------|-------------------------|-------------------------------|--------|--|--|--|--|--|
| PROPERT          | Y INFORMAT                                   | TION                    |                               |        |  |  |  |  |  |
| BUILDING         |                                              |                         |                               |        |  |  |  |  |  |
| Property Add     | lress: 402                                   |                         | atson Boulevard               |        |  |  |  |  |  |
|                  |                                              | Warner Robins, GA 31093 |                               |        |  |  |  |  |  |
| County:          |                                              |                         | Houston                       |        |  |  |  |  |  |
| Total Size:      |                                              |                         | 82,827 SF                     |        |  |  |  |  |  |
| Available:       |                                              |                         | Galleria Suites:              |        |  |  |  |  |  |
|                  | S                                            | uite 200 &              | 210 – 3,500 SF                |        |  |  |  |  |  |
| Galleria Square: |                                              |                         |                               |        |  |  |  |  |  |
|                  |                                              |                         | 210 – 1,400 SF                |        |  |  |  |  |  |
| Parking:         |                                              | Ample                   | e shared parking              |        |  |  |  |  |  |
| Traffic Coun     | t: Watso                                     | n Boulevar              | d – 39,975 VPD                |        |  |  |  |  |  |
| I                | <b>Ginny Wyatt, CCIM</b><br>Associate Broker |                         | <b>Coley</b><br>ociate Broker | I      |  |  |  |  |  |