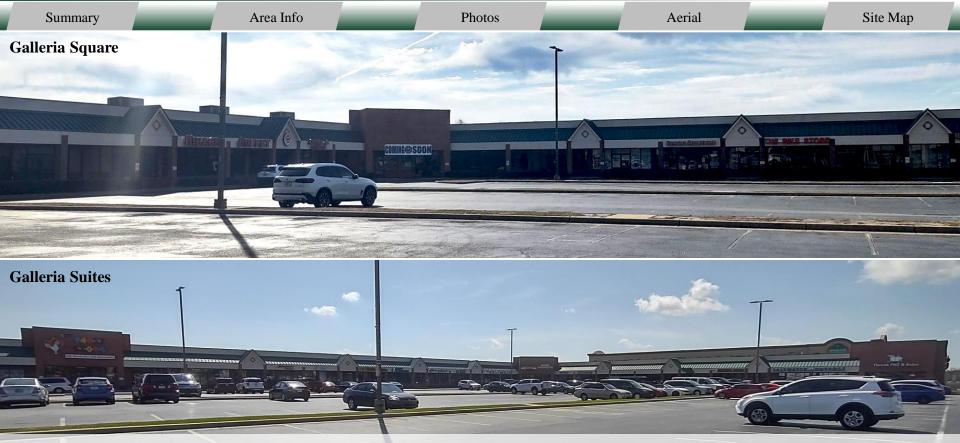

100

CONTACT

Area Info

**GALLERIA SQUARE** 

Ph

Photos

Aerial

Site Map

## **GALLERIA SUITES**

| I               | [       |         |       | 1     |       | -   | 1 1                 |     |           |     |         |      |            |     |  |
|-----------------|---------|---------|-------|-------|-------|-----|---------------------|-----|-----------|-----|---------|------|------------|-----|--|
|                 |         |         |       |       |       |     |                     |     |           |     |         |      |            |     |  |
|                 | 310     | 300     | 290   | 280   | 270   | 260 | 250                 | 240 | 230       | 220 | 210     | 200  | 190        |     |  |
| Galleria Suites |         |         |       |       |       |     |                     |     |           |     |         |      | $\searrow$ | 180 |  |
| Tenant          | _       |         |       |       |       | 9   | <u>Suite</u>        |     | <u>SF</u> |     |         |      |            |     |  |
| Teabre          | ak Vie  | tname   | ese R | estau | irant |     | 100                 | 2,  | 100 SF    |     |         |      |            | 170 |  |
| Leased          |         |         |       |       |       |     | 110                 | 2,  | 400 SF    |     |         |      |            | 160 |  |
| State R         | ecruiti | ing Of  | fice  |       |       |     | 120                 | 1,  | 100 SF    | A   | λ<br>ΑΠ | 0 SF |            |     |  |
| Game (          | On Spo  | orts Ca | afé   |       |       | 13  | 0 - 15              | 04, | 900 SF    | Co  | nti     | guou | -<br>S     | 150 |  |
| Stormy          | 's Vap  | or Ce   | llar  |       |       |     | 160                 | 2,  | 100 SF    |     |         |      |            |     |  |
| McNea           | l Prop  | erties  |       |       |       |     | 170                 | 1,  | 400 SF    |     |         |      |            | 140 |  |
| Perry C         | hiropr  | actic   |       |       |       |     | 180                 | 1,  | 765 SF    |     |         |      |            | 130 |  |
| Appliar         | nces4L  | ess     |       |       |       |     | 190                 | 6,  | 700 SF    |     |         |      |            |     |  |
| Availat         | ole     |         |       |       |       | 20  | 0 - <mark>21</mark> | 03, | 500 SF    |     |         |      |            | 120 |  |
| Coffee          | Shop    |         |       |       |       |     | 220                 | 1,  | 400 SF    |     |         |      |            | 110 |  |
| Arcane          | Moor    | 1       |       |       |       |     | 230                 | 1,  | 400 SF    |     |         |      |            | ō   |  |
| First Co        | ommar   | nd      |       |       |       |     | 240                 | 2,  | 100 SF    |     |         |      |            | _   |  |
| CK Nail         | s       |         |       |       |       |     | 250                 | 1,  | 050 SF    |     |         |      |            | 100 |  |
| Two Ch          | ix Hai  | r Stud  | io    |       |       |     | 260                 | 1,  | 050 SF    |     |         |      |            | L   |  |
| Springf         | ield Fi | nanci   | al    |       |       |     | 270                 | 1,  | 400 SF    |     |         |      |            |     |  |