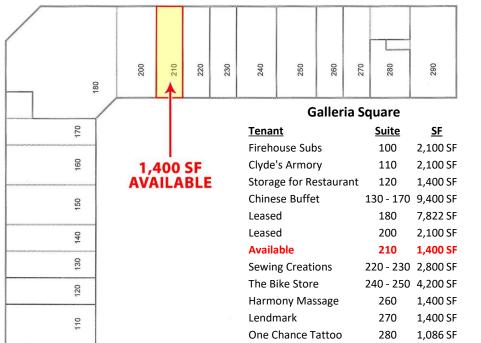

478-971-8000 Office

gwyatt@fickling.com

CKLING OMPANY

Site Map

| Summary          |                                              | Area Info               |                               | Photos |  |  |  |  |  |
|------------------|----------------------------------------------|-------------------------|-------------------------------|--------|--|--|--|--|--|
| PROPERT          | Y INFORMAT                                   | TION                    |                               |        |  |  |  |  |  |
| BUILDING         |                                              |                         |                               |        |  |  |  |  |  |
| Property Add     | lress: 402                                   |                         | atson Boulevard               |        |  |  |  |  |  |
|                  |                                              | Warner Robins, GA 31093 |                               |        |  |  |  |  |  |
| County:          |                                              |                         | Houston                       |        |  |  |  |  |  |
| Total Size:      |                                              |                         | 82,827 SF                     |        |  |  |  |  |  |
| Available:       |                                              |                         | Galleria Suites:              |        |  |  |  |  |  |
|                  | S                                            | uite 200 &              | 210 – 3,500 SF                |        |  |  |  |  |  |
| Galleria Square: |                                              |                         |                               |        |  |  |  |  |  |
|                  |                                              |                         | 210 – 1,400 SF                |        |  |  |  |  |  |
| Parking:         |                                              | Ample                   | e shared parking              |        |  |  |  |  |  |
| Traffic Coun     | t: Watso                                     | n Boulevar              | d – 39,975 VPD                |        |  |  |  |  |  |
| I                | <b>Ginny Wyatt, CCIM</b><br>Associate Broker |                         | <b>Coley</b><br>ociate Broker | I      |  |  |  |  |  |

100

CONTACT

Area Info

**GALLERIA SQUARE** 

Ph

Photos

Aerial

Site Map