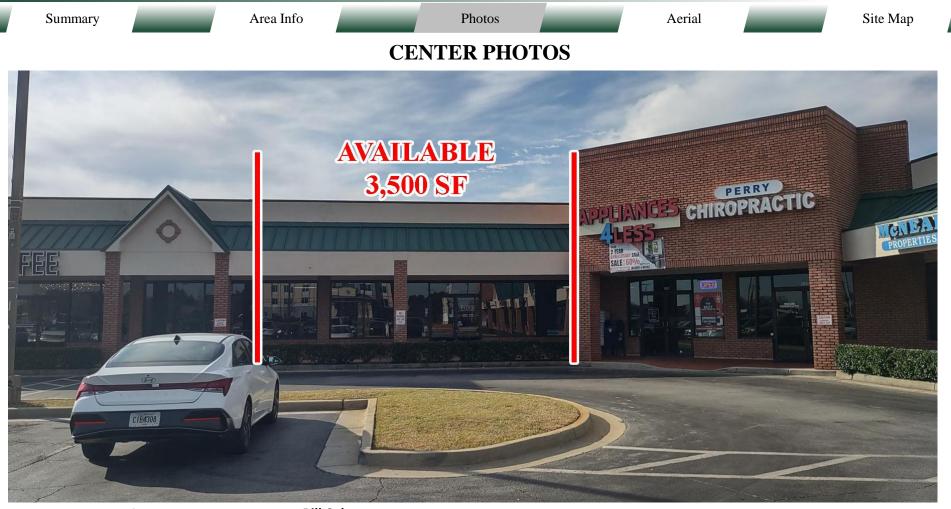

478-971-8000 Office

gwyatt@fickling.com

CKLING OMPANY

Site Map

| Summary          |                                              | Area Info               |                               | Photos |  |  |  |  |  |
|------------------|----------------------------------------------|-------------------------|-------------------------------|--------|--|--|--|--|--|
| PROPERT          | Y INFORMAT                                   | TION                    |                               |        |  |  |  |  |  |
| BUILDING         |                                              |                         |                               |        |  |  |  |  |  |
| Property Add     | lress: 402                                   |                         | atson Boulevard               |        |  |  |  |  |  |
|                  |                                              | Warner Robins, GA 31093 |                               |        |  |  |  |  |  |
| County:          |                                              |                         | Houston                       |        |  |  |  |  |  |
| Total Size:      |                                              |                         | 82,827 SF                     |        |  |  |  |  |  |
| Available:       |                                              |                         | Galleria Suites:              |        |  |  |  |  |  |
|                  | S                                            | uite 200 &              | 210 – 3,500 SF                |        |  |  |  |  |  |
| Galleria Square: |                                              |                         |                               |        |  |  |  |  |  |
|                  |                                              |                         | 210 – 1,400 SF                |        |  |  |  |  |  |
| Parking:         |                                              | Ample                   | e shared parking              |        |  |  |  |  |  |
| Traffic Coun     | t: Watso                                     | n Boulevar              | d – 39,975 VPD                |        |  |  |  |  |  |
| I                | <b>Ginny Wyatt, CCIM</b><br>Associate Broker |                         | <b>Coley</b><br>ociate Broker | I      |  |  |  |  |  |

## **GALLERIA SUITES**

| I               | [       |         |       | 1     |       | -   | 1 1                 |     |           |     |         |      |            |     |  |
|-----------------|---------|---------|-------|-------|-------|-----|---------------------|-----|-----------|-----|---------|------|------------|-----|--|
|                 |         |         |       |       |       |     |                     |     |           |     |         |      |            |     |  |
|                 | 310     | 300     | 290   | 280   | 270   | 260 | 250                 | 240 | 230       | 220 | 210     | 200  | 190        |     |  |
| Galleria Suites |         |         |       |       |       |     |                     |     |           |     |         |      | $\searrow$ | 180 |  |
| Tenant          | _       |         |       |       |       | 9   | <u>Suite</u>        |     | <u>SF</u> |     |         |      |            |     |  |
| Teabre          | ak Vie  | tname   | ese R | estau | irant |     | 100                 | 2,  | 100 SF    |     |         |      |            | 170 |  |
| Leased          |         |         |       |       |       |     | 110                 | 2,  | 400 SF    |     |         |      |            | 160 |  |
| State R         | ecruiti | ing Of  | fice  |       |       |     | 120                 | 1,  | 100 SF    | A   | λ<br>ΑΠ | 0 SF |            |     |  |
| Game (          | On Spo  | orts Ca | afé   |       |       | 13  | 0 - 15              | 04, | 900 SF    | Co  | nti     | guou | -<br>S     | 150 |  |
| Stormy          | 's Vap  | or Ce   | llar  |       |       |     | 160                 | 2,  | 100 SF    |     |         |      |            |     |  |
| McNea           | l Prop  | erties  |       |       |       |     | 170                 | 1,  | 400 SF    |     |         |      |            | 140 |  |
| Perry C         | hiropr  | actic   |       |       |       |     | 180                 | 1,  | 765 SF    |     |         |      |            | 130 |  |
| Appliar         | nces4L  | ess     |       |       |       |     | 190                 | 6,  | 700 SF    |     |         |      |            |     |  |
| Availat         | ole     |         |       |       |       | 20  | 0 - <mark>21</mark> | 03, | 500 SF    |     |         |      |            | 120 |  |
| Coffee          | Shop    |         |       |       |       |     | 220                 | 1,  | 400 SF    |     |         |      |            | 110 |  |
| Arcane          | Moor    | 1       |       |       |       |     | 230                 | 1,  | 400 SF    |     |         |      |            | ō   |  |
| First Co        | ommar   | nd      |       |       |       |     | 240                 | 2,  | 100 SF    |     |         |      |            | _   |  |
| CK Nail         | s       |         |       |       |       |     | 250                 | 1,  | 050 SF    |     |         |      |            | 100 |  |
| Two Ch          | ix Hai  | r Stud  | io    |       |       |     | 260                 | 1,  | 050 SF    |     |         |      |            | L   |  |
| Springf         | ield Fi | nanci   | al    |       |       |     | 270                 | 1,  | 400 SF    |     |         |      |            |     |  |