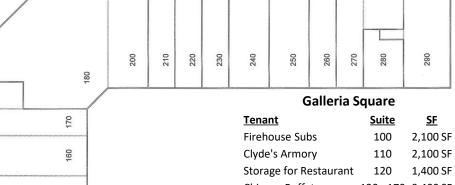

### **GALLERIA SUITES**

| <u>Tenant</u>          | <u>Suite</u> | <u>SF</u> |
|------------------------|--------------|-----------|
| Firehouse Subs         | 100          | 2,100 SF  |
| Clyde's Armory         | 110          | 2,100 SF  |
| Storage for Restaurant | 120          | 1,400 SF  |
| Chinese Buffet         | 130 - 170    | 9,400 SF  |
| Leased                 | 180          | 7,822 SF  |
| Leased                 | 200          | 2,100 SF  |
| Leased                 | 210          | 1,400 SF  |
| Sewing Creations       | 220 - 230    | 2,800 SF  |
| The Bike Store         | 240 - 250    | 4,200 SF  |
| Harmony Massage        | 260          | 1,400 SF  |
| Lendmark               | 270          | 1,400 SF  |
| One Chance Tattoo      | 280          | 1,086 SF  |
| Curry Ark Restaurant   | 290          | 3,500 SF  |