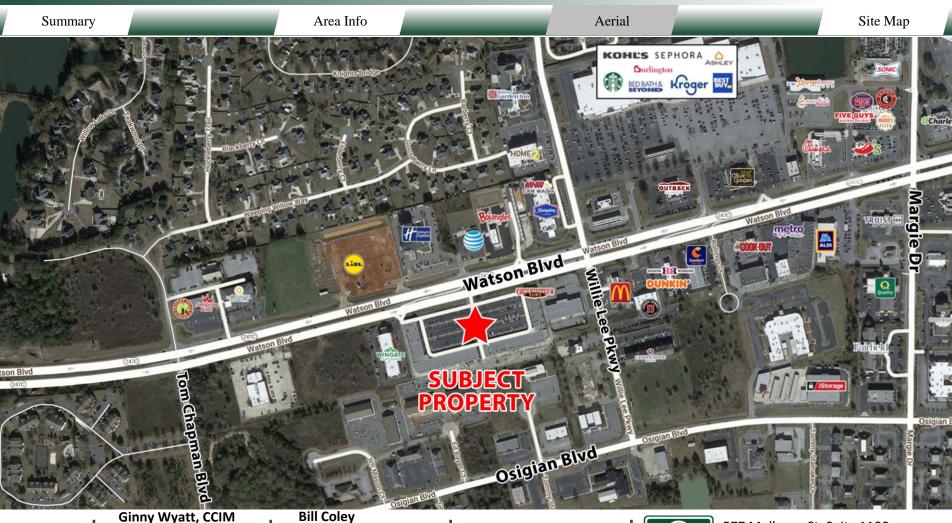

### **LOCATION**

Property is located on Watson Boulevard the highly trafficked retail corridor in Warner Robins. Surrounding neighbors include big box retailers such as Kroger, Aldi, Best Buy and Target. Other neighbors include Galleria Mall, Burlington, Kohl's, Hobby Lobby, Academy Sports, McDonald's, Outback, Olive Garden, Chick-fil-A, Jim N' Nick's BBQ, Holiday Inn Express, Wingate by Wyndham, Bio Life Plasma, Gentiva Hospice, and many more retailers, restaurants, hotels and professional offices.