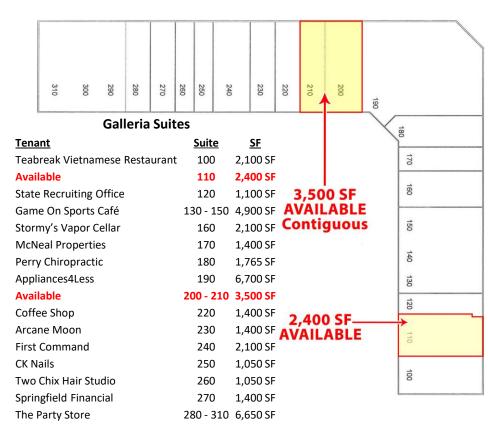

### **BUILDING**

**CONTACT** 

**Property Address:** 4025-4027 Watson Boulevard

Warner Robins, GA 31093

**County:** Houston

**Total Size:** 82,827 SF

Available: Galleria Suites:

**Suite 110 – 2,400 SF** 

Suite 200 & 210 – 3,500 SF

**Parking:** Ample shared parking

**Traffic Count:** Watson Boulevard – 39,975 VPD

#### **NOTES**

Multiple inline suites available for lease. Spaces would be ideal for offices, retail, or restaurant. Center offers a great tenant mix and high visibility.