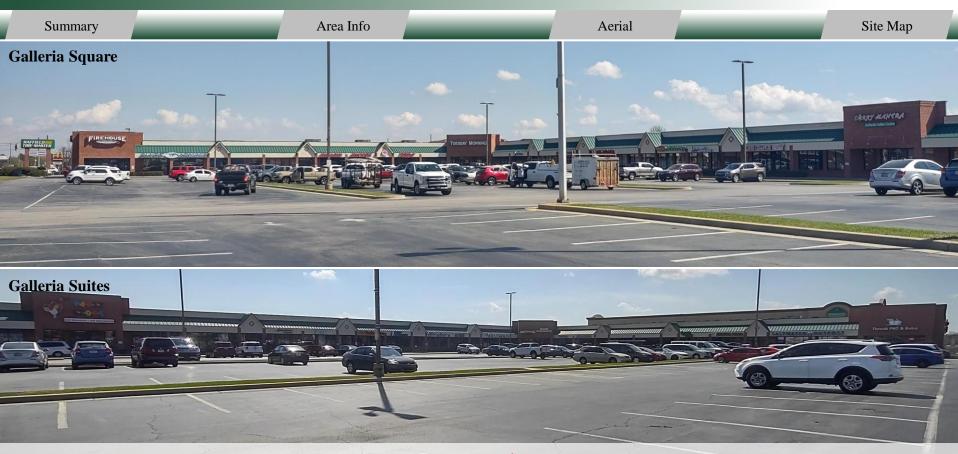

### **GALLERIA SQUARE**

### **GALLERIA SUITES**

| <u>Tenant</u>          | <u>Suite</u> | <u>SF</u> |
|------------------------|--------------|-----------|
| Firehouse Subs         | 100          | 2,100 SF  |
| Clyde's Armory         | 110          | 2,100 SF  |
| Storage for Restaurant | 120          | 1,400 SF  |
| Chinese Buffet         | 130 - 170    | 9,400 SF  |
| Leased                 | 180          | 7,822 SF  |
| Leased                 | 200          | 2,100 SF  |
| Leased                 | 210          | 1,400 SF  |
| Sewing Creations       | 220 - 230    | 2,800 SF  |
| The Bike Store         | 240 - 250    | 4,200 SF  |
| Harmony Massage        | 260          | 1,400 SF  |
| Lendmark               | 270          | 1,400 SF  |
| One Chance Tattoo      | 280          | 1,086 SF  |
| Curry Ark Restaurant   | 290          | 3,500 SF  |