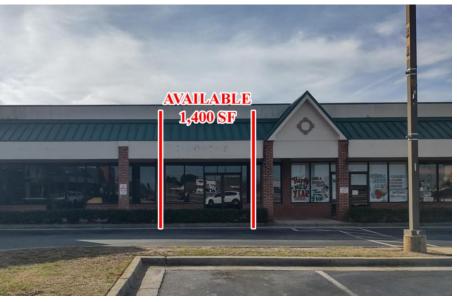

Summary

CKLING Company

Site Man

| PROPERTY INFORMATION                                                              |                                                                                                          |                                                                                                   |  |  |  |  |
|-----------------------------------------------------------------------------------|----------------------------------------------------------------------------------------------------------|---------------------------------------------------------------------------------------------------|--|--|--|--|
| BUILDING                                                                          |                                                                                                          |                                                                                                   |  |  |  |  |
| Property Ad                                                                       |                                                                                                          | 4025-4027 Watson Boulevard<br>Warner Robins, GA 31093                                             |  |  |  |  |
| County: Hot                                                                       |                                                                                                          |                                                                                                   |  |  |  |  |
| Total Size:                                                                       |                                                                                                          | 82,827 SF                                                                                         |  |  |  |  |
| Available: Galleria Suites:<br>Suite 110 – 2,400 SF<br>Suite 200 & 210 – 3,500 SF |                                                                                                          |                                                                                                   |  |  |  |  |
|                                                                                   |                                                                                                          | Galleria Square:<br>Suite 210 – 1,400 SF                                                          |  |  |  |  |
| Parking:                                                                          |                                                                                                          | Ample shared parking                                                                              |  |  |  |  |
| Traffic Count:Watson Boulevard – 39,975 VPD                                       |                                                                                                          |                                                                                                   |  |  |  |  |
| CONTACT                                                                           | Ginny Wyatt, CCIM<br>Associate Broker<br>478-397-2233 Cell<br>478-971-8000 Office<br>gwyatt@fickling.com | Bill Coley<br>Associate Broker<br>478-955-4123 Cell<br>478-971-8000 Office<br>bcoley@fickling.com |  |  |  |  |