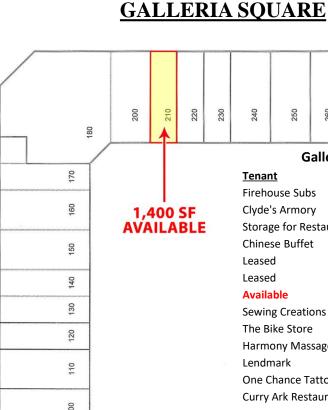

Summary

CKLING Company

Site Man

| PROPERTY INFORMATION                                                              |                                                                                                          |                                                                                                   |  |  |  |  |
|-----------------------------------------------------------------------------------|----------------------------------------------------------------------------------------------------------|---------------------------------------------------------------------------------------------------|--|--|--|--|
| BUILDING                                                                          |                                                                                                          |                                                                                                   |  |  |  |  |
| Property Ad                                                                       |                                                                                                          | 4025-4027 Watson Boulevard<br>Warner Robins, GA 31093                                             |  |  |  |  |
| County: Hot                                                                       |                                                                                                          |                                                                                                   |  |  |  |  |
| Total Size:                                                                       |                                                                                                          | 82,827 SF                                                                                         |  |  |  |  |
| Available: Galleria Suites:<br>Suite 110 – 2,400 SF<br>Suite 200 & 210 – 3,500 SF |                                                                                                          |                                                                                                   |  |  |  |  |
|                                                                                   |                                                                                                          | Galleria Square:<br>Suite 210 – 1,400 SF                                                          |  |  |  |  |
| Parking:                                                                          |                                                                                                          | Ample shared parking                                                                              |  |  |  |  |
| Traffic Count:Watson Boulevard – 39,975 VPD                                       |                                                                                                          |                                                                                                   |  |  |  |  |
| CONTACT                                                                           | Ginny Wyatt, CCIM<br>Associate Broker<br>478-397-2233 Cell<br>478-971-8000 Office<br>gwyatt@fickling.com | Bill Coley<br>Associate Broker<br>478-955-4123 Cell<br>478-971-8000 Office<br>bcoley@fickling.com |  |  |  |  |

#### **GALLERIA SUITES**

577 Mulberry St, Suite 1100 Macon, GA 31201 478.746.9421 Office https://commercial.fickling.com

**Ginny Wyatt, CCIM** Associate Broker 478-397-2233 Cell 478-971-8000 Office gwyatt@fickling.com