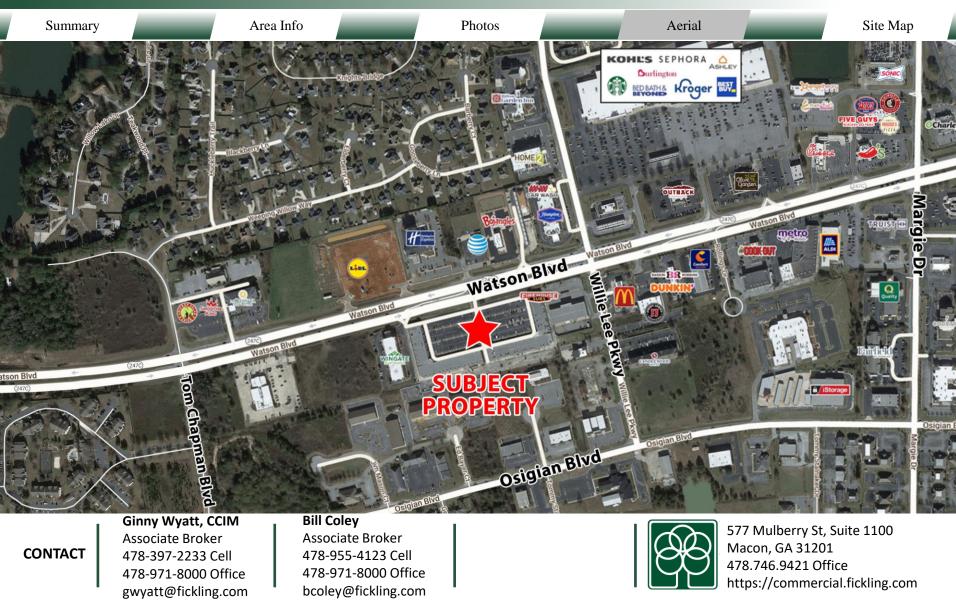

Aerial

#### LOCATION

Property is located on Watson Boulevard the highly trafficked retail corridor in Warner Robins. Surrounding neighbors include big box retailers such as Kroger, Aldi, Best Buy and Target. Other neighbors include Galleria Mall, Burlington, Kohl's, Hobby Lobby, Academy Sports, McDonald's, Outback, Olive Garden, Chick-fil-A, Jim N' Nick's BBQ, Holiday Inn Express, Wingate by Wyndham, Bio Life Plasma, Gentiva Hospice, and many more retailers, restaurants, hotels and professional offices.