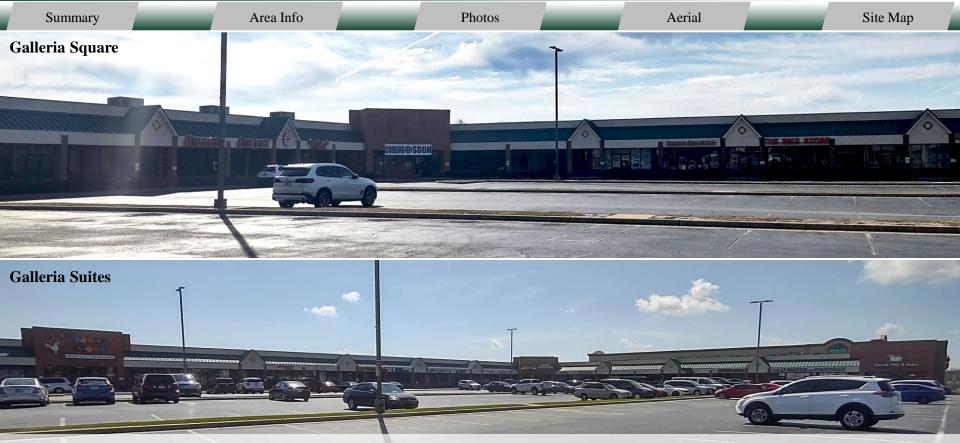

Photos

Summary
Area Info
Photos
Aerial
Site Map

PROPERTY INFORMATION
Image: Comparison of the second s

Summary

CKLING Company

Site Man

| PROPERTY INFORMATION                                                              |                                                                                                          |                                                                                                   |  |  |  |  |
|-----------------------------------------------------------------------------------|----------------------------------------------------------------------------------------------------------|---------------------------------------------------------------------------------------------------|--|--|--|--|
| BUILDING                                                                          |                                                                                                          |                                                                                                   |  |  |  |  |
| Property Ad                                                                       |                                                                                                          | 4025-4027 Watson Boulevard<br>Warner Robins, GA 31093                                             |  |  |  |  |
| County: Hot                                                                       |                                                                                                          |                                                                                                   |  |  |  |  |
| Total Size:                                                                       |                                                                                                          | 82,827 SF                                                                                         |  |  |  |  |
| Available: Galleria Suites:<br>Suite 110 – 2,400 SF<br>Suite 200 & 210 – 3,500 SF |                                                                                                          |                                                                                                   |  |  |  |  |
|                                                                                   |                                                                                                          | Galleria Square:<br>Suite 210 – 1,400 SF                                                          |  |  |  |  |
| Parking:                                                                          |                                                                                                          | Ample shared parking                                                                              |  |  |  |  |
| Traffic Count:Watson Boulevard – 39,975 VPD                                       |                                                                                                          |                                                                                                   |  |  |  |  |
| CONTACT                                                                           | Ginny Wyatt, CCIM<br>Associate Broker<br>478-397-2233 Cell<br>478-971-8000 Office<br>gwyatt@fickling.com | Bill Coley<br>Associate Broker<br>478-955-4123 Cell<br>478-971-8000 Office<br>bcoley@fickling.com |  |  |  |  |