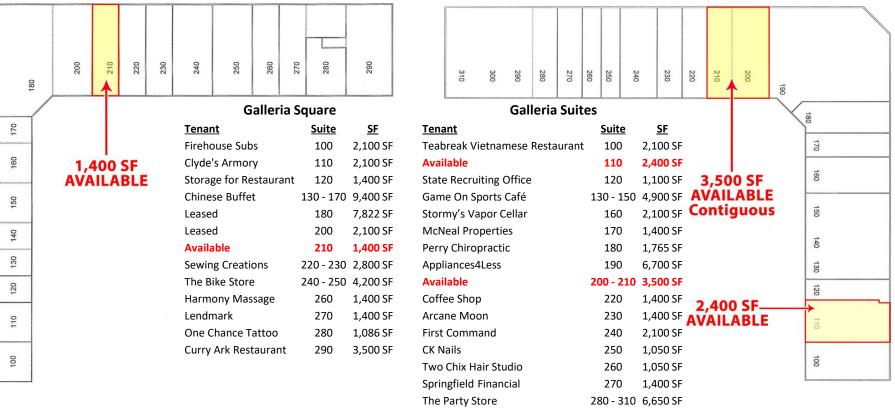

Summary

CKLING Company

Site Man

| PROPERTY INFORMATION                                                              |                                                                                                          |                                                                                                   |  |  |  |  |
|-----------------------------------------------------------------------------------|----------------------------------------------------------------------------------------------------------|---------------------------------------------------------------------------------------------------|--|--|--|--|
| BUILDING                                                                          |                                                                                                          |                                                                                                   |  |  |  |  |
| Property Ad                                                                       |                                                                                                          | 4025-4027 Watson Boulevard<br>Warner Robins, GA 31093                                             |  |  |  |  |
| County: Hot                                                                       |                                                                                                          |                                                                                                   |  |  |  |  |
| Total Size:                                                                       |                                                                                                          | 82,827 SF                                                                                         |  |  |  |  |
| Available: Galleria Suites:<br>Suite 110 – 2,400 SF<br>Suite 200 & 210 – 3,500 SF |                                                                                                          |                                                                                                   |  |  |  |  |
|                                                                                   |                                                                                                          | Galleria Square:<br>Suite 210 – 1,400 SF                                                          |  |  |  |  |
| Parking:                                                                          |                                                                                                          | Ample shared parking                                                                              |  |  |  |  |
| Traffic Count:Watson Boulevard – 39,975 VPD                                       |                                                                                                          |                                                                                                   |  |  |  |  |
| CONTACT                                                                           | Ginny Wyatt, CCIM<br>Associate Broker<br>478-397-2233 Cell<br>478-971-8000 Office<br>gwyatt@fickling.com | Bill Coley<br>Associate Broker<br>478-955-4123 Cell<br>478-971-8000 Office<br>bcoley@fickling.com |  |  |  |  |

#### **GALLERIA SUITES**

577 Mulberry St, Suite 1100 Macon, GA 31201 478.746.9421 Office https://commercial.fickling.com

**Ginny Wyatt, CCIM** Associate Broker 478-397-2233 Cell 478-971-8000 Office gwyatt@fickling.com