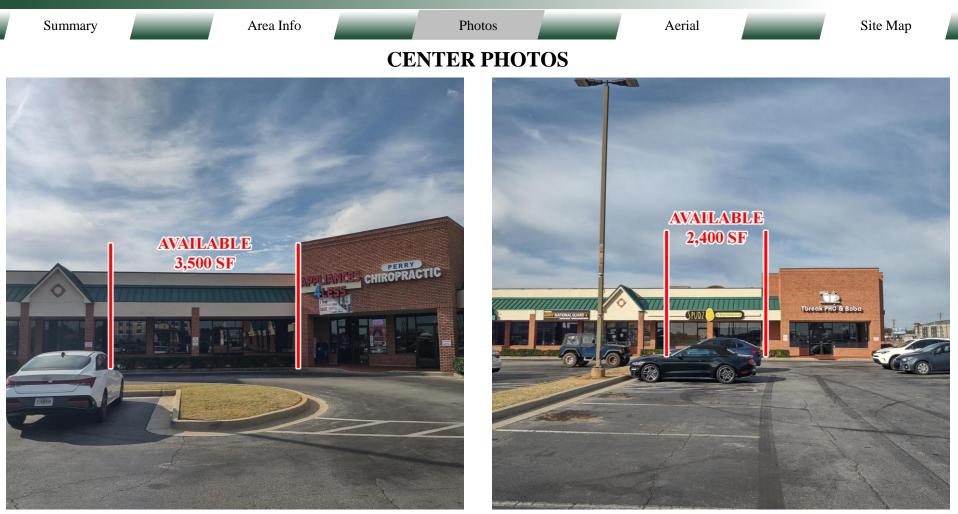

Photos

Summary
Area Info
Photos
Aerial
Site Map

PROPERTY INFORMATION
Image: Comparison of the second s

Summary

CKLING Company

Site Man

| PROPERTY INFORMATION                                                              |                                                                                                          |                                                                                                   |  |  |  |  |
|-----------------------------------------------------------------------------------|----------------------------------------------------------------------------------------------------------|---------------------------------------------------------------------------------------------------|--|--|--|--|
| BUILDING                                                                          |                                                                                                          |                                                                                                   |  |  |  |  |
| Property Ad                                                                       |                                                                                                          | 4025-4027 Watson Boulevard<br>Warner Robins, GA 31093                                             |  |  |  |  |
| County: Hot                                                                       |                                                                                                          |                                                                                                   |  |  |  |  |
| Total Size:                                                                       |                                                                                                          | 82,827 SF                                                                                         |  |  |  |  |
| Available: Galleria Suites:<br>Suite 110 – 2,400 SF<br>Suite 200 & 210 – 3,500 SF |                                                                                                          |                                                                                                   |  |  |  |  |
|                                                                                   |                                                                                                          | Galleria Square:<br>Suite 210 – 1,400 SF                                                          |  |  |  |  |
| Parking:                                                                          |                                                                                                          | Ample shared parking                                                                              |  |  |  |  |
| Traffic Count:Watson Boulevard – 39,975 VPD                                       |                                                                                                          |                                                                                                   |  |  |  |  |
| CONTACT                                                                           | Ginny Wyatt, CCIM<br>Associate Broker<br>478-397-2233 Cell<br>478-971-8000 Office<br>gwyatt@fickling.com | Bill Coley<br>Associate Broker<br>478-955-4123 Cell<br>478-971-8000 Office<br>bcoley@fickling.com |  |  |  |  |