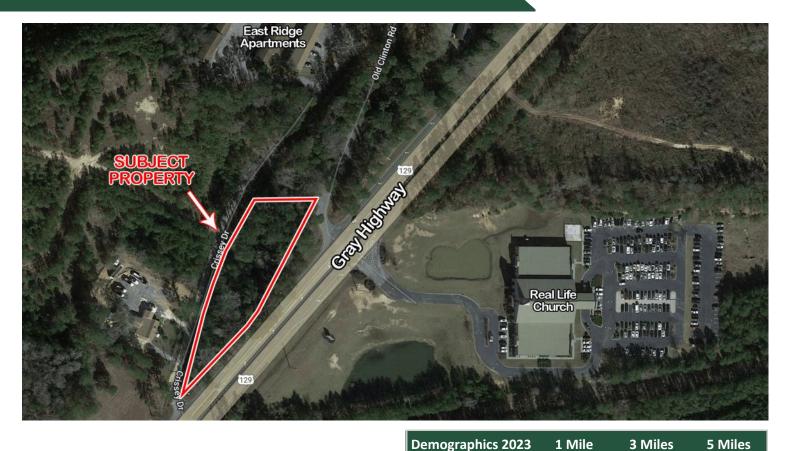

## .72 ACRES FOR SALE 2490 Gray Hwy Macon, GA 31211

**LOT SIZE:** 0.72 Acres

FRONTAGE: 450' frontage on Gray Highway

**ZONING:** R-1AAA

**TRAFFIC:** 38,600 vehicles per day on Gray Highway

NOTES: Great visibility and potential for Billboard. Convenient to both Macon and Gray,

located on the Southbound side. Surrounding neighbors include Real Life

**Population** 

Median Age

Average HH Income

1,218

36.1

\$72,405

19,665

38.5

\$47,329

51,187

37.2

\$64,931

Church, East Ridge Apartments, Grey Parc Apartments, and Master

Transmissions.