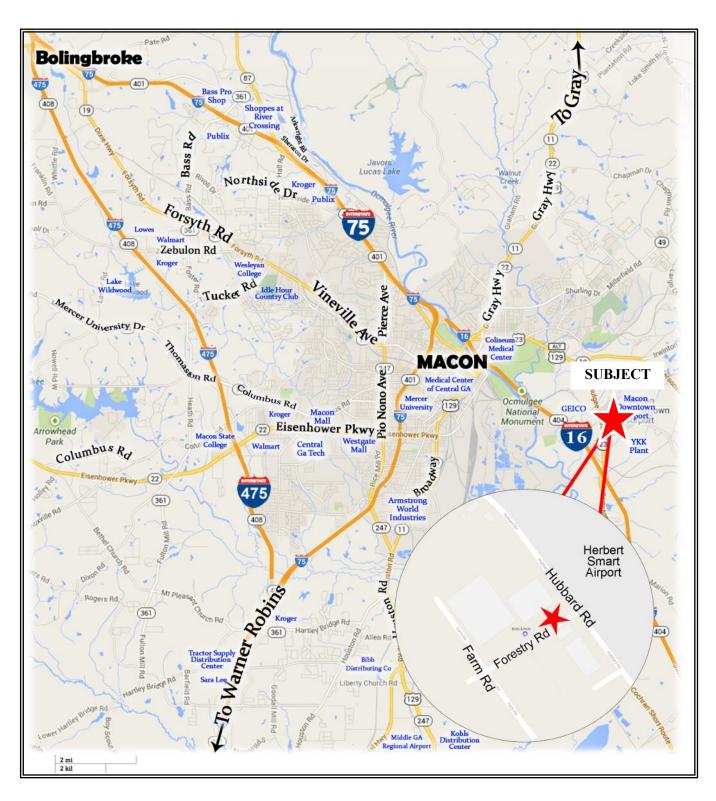

**CEILING** 

**HEIGHT:** 18' eave height

**ZONED**: M-2

**ELECTRICAL:** 400 amp, 600 volts electric current

**LOCATION:** Located in Ocmulgee East Industrial Park on Hubbard Rd. near Weaver Rd.

intersection and Herbert Smart Airport. Excellent Access to I-16 and other ma-

jor traffic arteries

**NEARBY** 

BUSINESSES: Nearby businesses include YKK, Southern Warehouse Services, Phoenix Di-

versified, Herbert Smart Airport, and GEICO Insurance