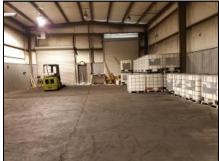

## Warehouse/Manufacturing Building 2351 Hubbard Rd. Bldg. C Macon, GA. 31217

**DESCRIPTION:** A 3,200 sf building with small office area and two restrooms. 18' eave height,

one dock high door and one ground level OH door