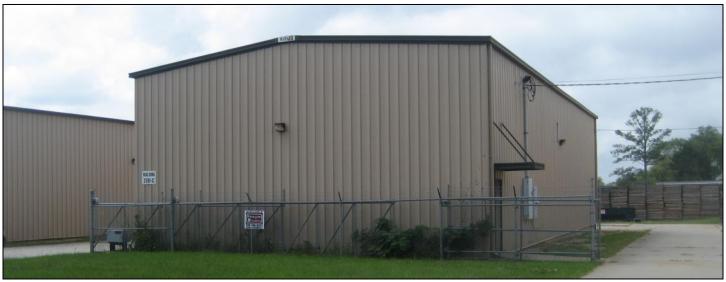

## Warehouse/Manufacturing Building 2351 Hubbard Rd. Bldg. C Macon, GA. 31217

**DESCRIPTION:** A 3,200 sf building with small office area and two restrooms. 18' eave height,

one dock high door and one ground level OH door

**CEILING** 

**HEIGHT:** 18' eave height

**ZONED**: M-2

**ELECTRICAL:** 400 amp, 600 volts electric current

**LOCATION:** Located in Ocmulgee East Industrial Park on Hubbard Rd. near Weaver Rd.

intersection and Herbert Smart Airport. Excellent Access to I-16 and other ma-

jor traffic arteries

**NEARBY** 

BUSINESSES: Nearby businesses include YKK, Southern Warehouse Services, Phoenix Di-

versified, Herbert Smart Airport, and GEICO Insurance