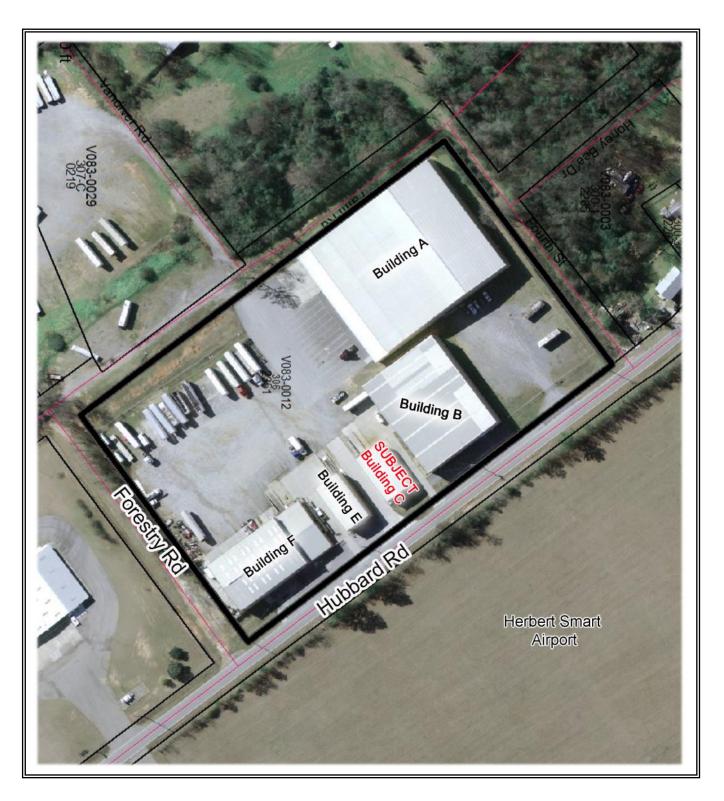

## Warehouse/Manufacturing Building 2351 Hubbard Rd. Bldg. C Macon, GA. 31217

**DESCRIPTION:** A 3,200 sf building with small office area and two restrooms. 18' eave height,

one dock high door and one ground level OH door

**CEILING** 

**HEIGHT:** 18' eave height

**ZONED**: M-2

**ELECTRICAL:** 400 amp, 600 volts electric current

**LOCATION:** Located in Ocmulgee East Industrial Park on Hubbard Rd. near Weaver Rd.

intersection and Herbert Smart Airport. Excellent Access to I-16 and other ma-

jor traffic arteries

**NEARBY** 

BUSINESSES: Nearby businesses include YKK, Southern Warehouse Services, Phoenix Di-

versified, Herbert Smart Airport, and GEICO Insurance