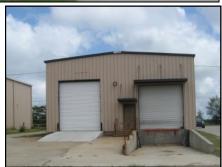

## Warehouse/Manufacturing Building 2351 Hubbard Rd. Bldg. C Macon, GA. 31217

**DESCRIPTION:** A 3,200 sf building with small office area and two restrooms. 18' eave height,

one dock high door and one ground level OH door