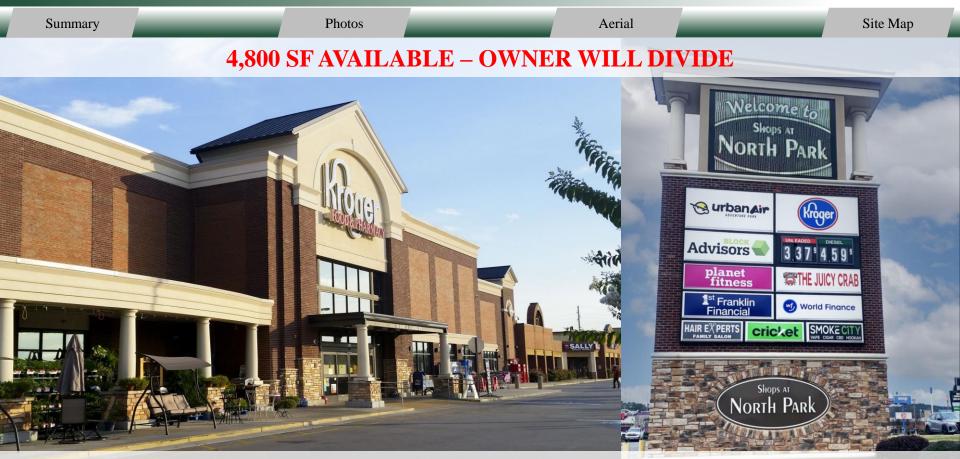

### **PROPERTY INFORMATION**

| BUILDING       |                                                                                                                                                      |  |
|----------------|------------------------------------------------------------------------------------------------------------------------------------------------------|--|
| Property Addr  | ess: 156 Tom Hill Sr. Boulevard<br>Macon, GA 31210                                                                                                   |  |
| County:        | Bibb                                                                                                                                                 |  |
| Total Size:    | 216,795 SF Shopping Center,<br>Anchored by Macon's #1 revenue Kroger Store                                                                           |  |
| Available:     | Suite #162 – 4,800 SF<br>Formerly Plato's Closet                                                                                                     |  |
| Utilities:     | All available                                                                                                                                        |  |
| Parking:       | Ample Shared Parking                                                                                                                                 |  |
| Traffic Count: | Tom Hill Sr. Boulevard – 17,442<br>Tom Hill Sr. Boulevard & I-75 – 45,816<br>Northside Drive – 19,637                                                |  |
| Access:        | Excellent access from Tom Hill Sr. Boulevard,<br>Northside Drive, and Riverside Parkway.                                                             |  |
| Tenants:       | National tenants include Kroger, MetroPCS,<br>Sally's Beauty Supply, 1 <sup>st</sup> Franklin Finance,<br>Planet Fitness, Juicy Crab, and H&R Block. |  |
|                | Larry E Crumbley, CCIM, SIOR, CPM<br>478-746-9421 Office                                                                                             |  |

### LOCATION

Located in the desirable North Macon on Tom Hill Sr. Boulevard at Northside Drive with easy access to Interstate 75. Within walking distance from Ortho Georgia (300± employees), Macon's premier orthopedic surgery center (serves 127 Georgia counties). Excellent visibility with multiple access points. Surrounding businesses include Chick-fil-A, Taco Bell, Five Guys, Panda Express, Starbucks, Big Lots, Sky Zone Trampoline Park, North Macon Dental Associates, Northside Pediatrics, and many other retailers, restaurants, professional/medical offices, and several apartment communities.