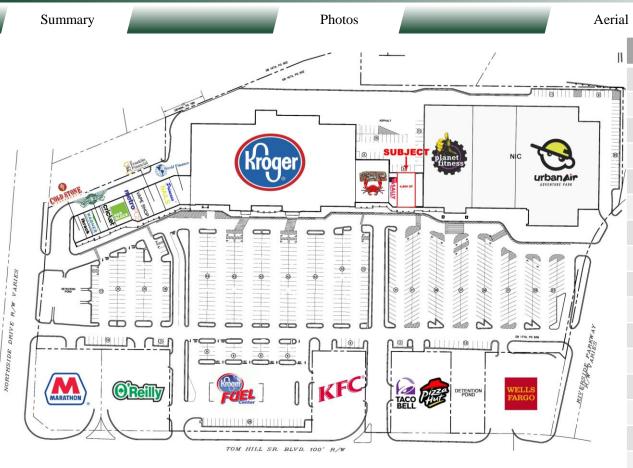

### **PROPERTY INFORMATION**

| BUILDING       |                                                                                                                                                      |  |
|----------------|------------------------------------------------------------------------------------------------------------------------------------------------------|--|
| Property Addr  | ess: 156 Tom Hill Sr. Boulevard<br>Macon, GA 31210                                                                                                   |  |
| County:        | Bibb                                                                                                                                                 |  |
| Total Size:    | 216,795 SF Shopping Center,<br>Anchored by Macon's #1 revenue Kroger Store                                                                           |  |
| Available:     | Suite #162 – 4,800 SF<br>Formerly Plato's Closet                                                                                                     |  |
| Utilities:     | All available                                                                                                                                        |  |
| Parking:       | Ample Shared Parking                                                                                                                                 |  |
| Traffic Count: | Tom Hill Sr. Boulevard – 17,442<br>Tom Hill Sr. Boulevard & I-75 – 45,816<br>Northside Drive – 19,637                                                |  |
| Access:        | Excellent access from Tom Hill Sr. Boulevard,<br>Northside Drive, and Riverside Parkway.                                                             |  |
| Tenants:       | National tenants include Kroger, MetroPCS,<br>Sally's Beauty Supply, 1 <sup>st</sup> Franklin Finance,<br>Planet Fitness, Juicy Crab, and H&R Block. |  |
|                | Larry E Crumbley, CCIM, SIOR, CPM<br>478-746-9421 Office                                                                                             |  |

CONTACT

Larry E Crumbley, CCIM, SIOR, CPM 478-746-9421 Office 478-737-3381 Cell lcrumbley@fickling.com

577 Mulberry St, Suite 1100 Macon, GA 31201 478.746.9421 Office https://commercial.fickling.com

|                                  |         | Site Map  |
|----------------------------------|---------|-----------|
| Name                             | Suite # | SF        |
| Cold Stone Creamery              | 254     | 1,280 SF  |
| ikrack                           | 252     | 900 SF    |
| Wagner Service Solutions         | 248     | 1,200 SF  |
| WingStop                         | 246     | 1,200 SF  |
| Cricket                          | 244     | 1,200 SF  |
| H&R Block                        | 242     | 2,400 SF  |
| MetroPCS                         | 238     | 1,350 SF  |
| Vape Shop                        | 236     | 2,100 SF  |
| 1 <sup>st</sup> Franklin Finance | 234     | 2,100 SF  |
| Princess NAILS                   | 232     | 2,534 SF  |
| World Finance                    | 226     | 2,696 SF  |
| Kroger                           | 220     | 82,459 SF |
| Juicy Crab                       | 168     | 7,750 SF  |
| Sally Beauty Supply              | 164     | 1,550 SF  |
| AVAILABLE                        | 162     | 4,800 SF  |
| Urban Air                        | 156     | 53,410 SF |
| Planet Fitness                   |         | 25,000 SF |
|                                  |         |           |