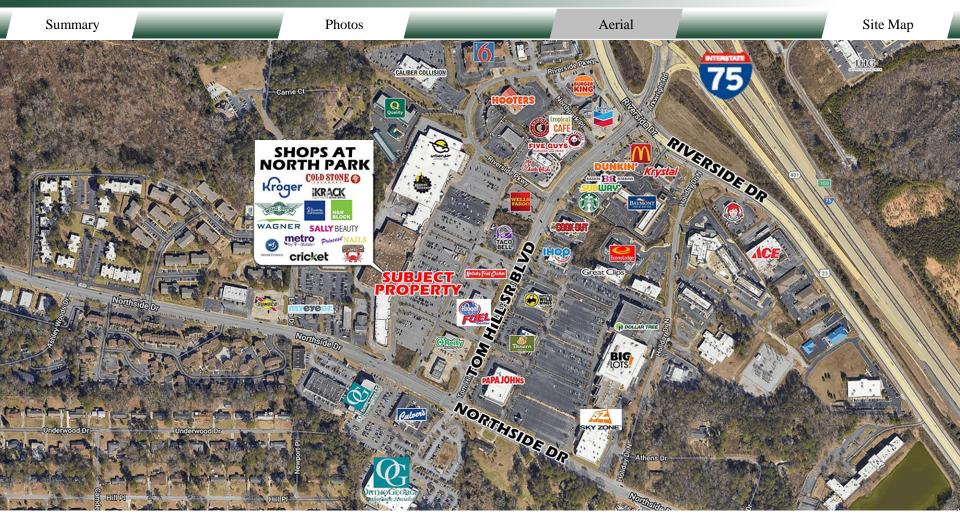

### LOCATION

Located in the desirable North Macon on Tom Hill Sr. Boulevard at Northside Drive with easy access to Interstate 75. Within walking distance from Ortho Georgia (300± employees), Macon's premier orthopedic surgery center (serves 127 Georgia counties). Excellent visibility with multiple access points. Surrounding businesses include Chick-fil-A, Taco Bell, Five Guys, Panda Express, Starbucks, Big Lots, Sky Zone Trampoline Park, North Macon Dental Associates, Northside Pediatrics, and many other retailers, restaurants, professional/medical offices, and several apartment communities.