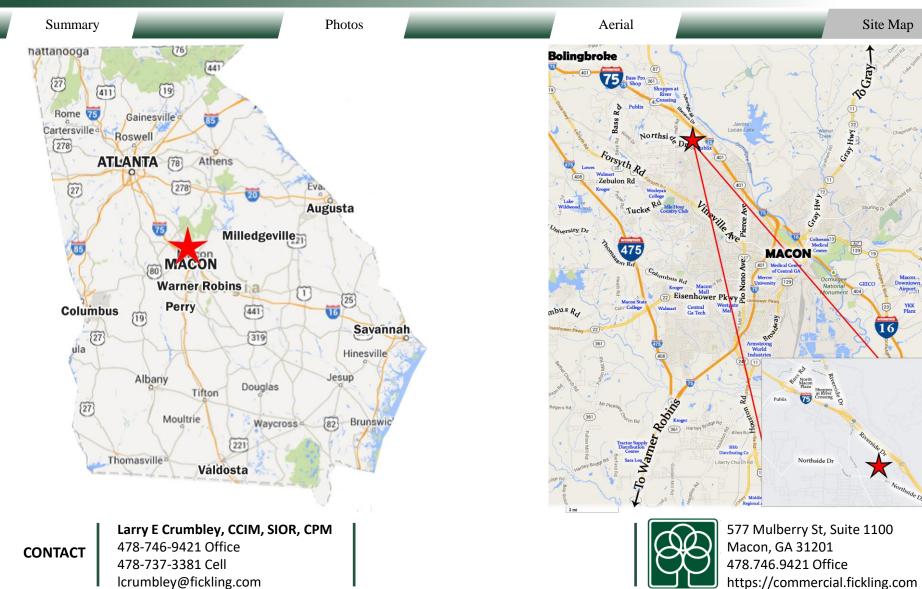

### LOCATION

Located in the desirable North Macon on Tom Hill Sr. Boulevard at Northside Drive with easy access to Interstate 75. Within walking distance from Ortho Georgia (300± employees), Macon's premier orthopedic surgery center (serves 127 Georgia counties). Excellent visibility with multiple access points. Surrounding businesses include Chick-fil-A, Taco Bell, Five Guys, Panda Express, Starbucks, Big Lots, Sky Zone Trampoline Park, North Macon Dental Associates, Northside Pediatrics, and many other retailers, restaurants, professional/medical offices, and several apartment communities.