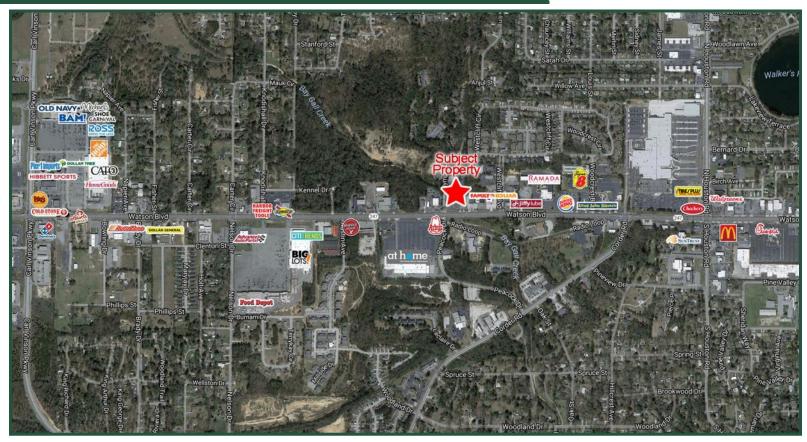

## Executive Suites for Lease 108 Olympia Drive Warner Robins, GA

**Building Size:** 10,912 SF building

190 SF to 1,450 SF Available

Full Service Lease Rates (See attached list)

Year Built: 1984

**Traffic:** 31,000 Vehicles per day (Watson Blvd)

**Tenants:** Primerica, Rivers & Company LLC

**Notes:** Great location off of Watson Blvd with 6 suites available. All suites share

a common area conference room. Located just 3 miles from Robins Air

Force Base.