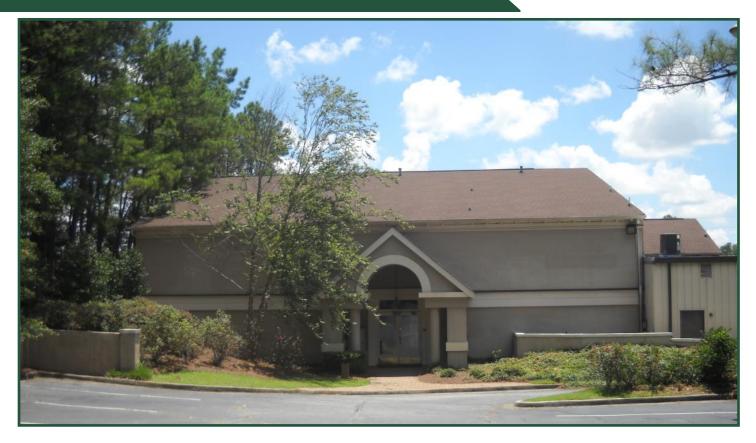

## Executive Suites for Lease 108 Olympia Drive Warner Robins, GA

**Building Size:** 10,912 SF building

190 SF to 1,450 SF Available

Full Service Lease Rates (See attached list)

Year Built: 1984

**Traffic:** 31,000 Vehicles per day (Watson Blvd)

**Tenants:** Primerica, Rivers & Company LLC

**Notes:** Great location off of Watson Blvd with 6 suites available. All suites share

a common area conference room. Located just 3 miles from Robins Air

Force Base.