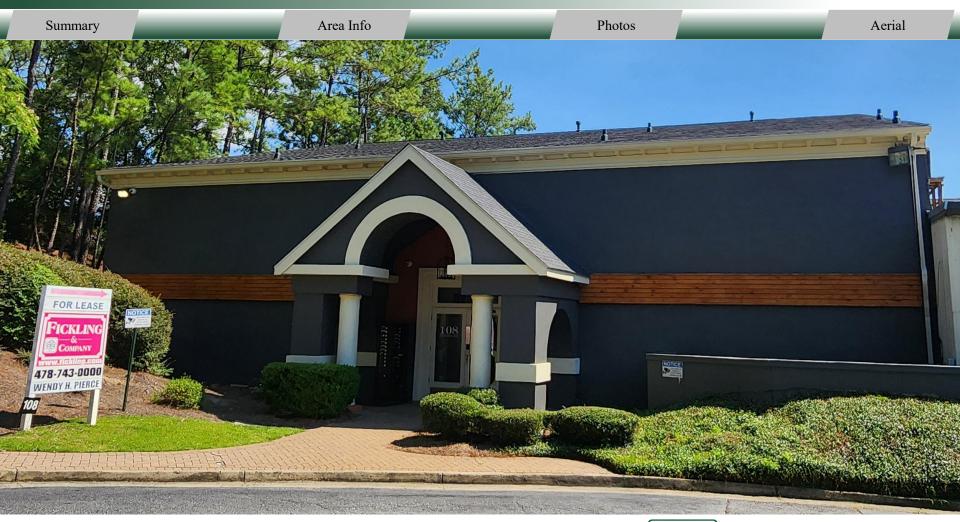

CONTACT

Wendy H Pierce, RPA 478-746-9421 Office 478-335-1254 Cell wpierce@fickling.com

| *************************************** |                               |                 |                |       |                                                                        |                   |
|-----------------------------------------|-------------------------------|-----------------|----------------|-------|------------------------------------------------------------------------|-------------------|
| Summary                                 | Area Info                     |                 | -              |       | Photos                                                                 | Aerial            |
| PROPERTY INFO                           | RMATION                       | Suite<br>Number | Square<br>Feet | Floor | Description                                                            | Rent Per<br>Month |
| BUILDING                                |                               | 101             | 554            | 1st   | Office                                                                 | LEASED            |
| <b>Property Address:</b>                | 108 Olympia Drive             | 102             | 1,200          | 1st   | Waiting room, break room, secretary office, 2 office and large closet. | LEASED            |
|                                         | Warner Robins, GA 31093       | 102A            | 399            | 1st   | Office and storage/supply closet                                       | \$750             |
| County:                                 | Houston                       | 102B            | 455            | 1st   | 2 offices                                                              | LEASED            |
|                                         |                               | 103             | 278            | 1st   | One large room                                                         | LEASED            |
| Total Size:                             | 10,912 SF                     | 104A            | 190            | 1st   | Office                                                                 | LEASED            |
| A!lable.                                | 1 CO1 CE T-4-1                | 104B            | 180            | 1st   | Office                                                                 | LEASED            |
| Available:                              | 1,601 SF Total                | 104C            | 135            | 1st   | Office                                                                 | LEASED            |
| Year Built:                             | 1984                          |                 | 131            | 1st   | Office                                                                 | LEASED            |
|                                         |                               | 201             | 1,358          | 2nd   | Office – Newly Renovated – FULL SERVICE (No Janitorial or WIFI)        | LEASED            |
| <b>Utilities:</b>                       | All available                 | 202A            | 198            | 2nd   | Office                                                                 | \$500             |
| Parking:                                | Paved, ample                  | 202B            | 162            | 2nd   | Office                                                                 | \$500             |
|                                         | i aved, ampie                 | 202C            | 209            | 2nd   | Office                                                                 | LEASED            |
| Traffic Count:                          | 31,000 VPD - Watson Boulevard | 203             | 842            | 2nd   | 2-3 Offices, reception area, kitchenette, restroom & closets.          | LEASED            |
|                                         |                               | 204             | 842            | 2nd   | Reception/office, 2 large offices and closets.                         | LEASED            |

#### **LOCATION**

Great property with plenty of upside potential. Located just off Watson Blvd. All suites have access to an additional common area conference room. Located just 3 miles from Robins Air Force Base. Ample parking.