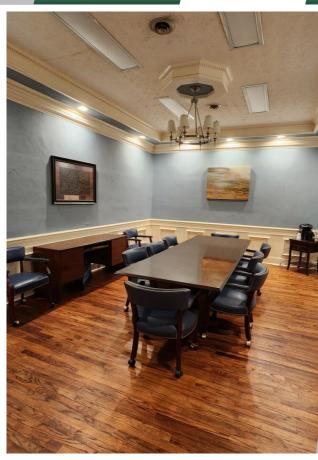

l common area conference room. Located just 3 miles from Robins Air Force Base. Ample parking.



### **SURROUNDING NEIGHBORS**

Tenants in the building include Rivers CPA, Ennis Legal The Auto Accident Firm, Primerica, PrimeLife, Communities Rebuild, Inc, and others. Neighbors include Knox Pest Control, El Bronco Mexican Restaurant, retail, and restaurants.

| Demographics<br>2024 | 1 Mile   | 3 Miles  | 5 Miles  |  |
|----------------------|----------|----------|----------|--|
| Population           | 7,344    | 62,650   | 110,911  |  |
| Avg HH Income        | \$76,989 | \$77,401 | \$91,091 |  |
| Median Age           | 34.8     | 34.9     | 35.6     |  |

CONTACT

Wendy H Pierce, RPA 478-746-9421 Office 478-335-1254 Cell wpierce@fickling.com





Summary Area Info Photos Aerial









CONTACT

Wendy H Pierce, RPA 478-746-9421 Office 478-335-1254 Cell wpierce@fickling.com





Summary Area Info Photos Aerial

### **AERIAL**



CONTACT

Wendy H Pierce, RPA 478-746-9421 Office 478-335-1254 Cell wpierce@fickling.com