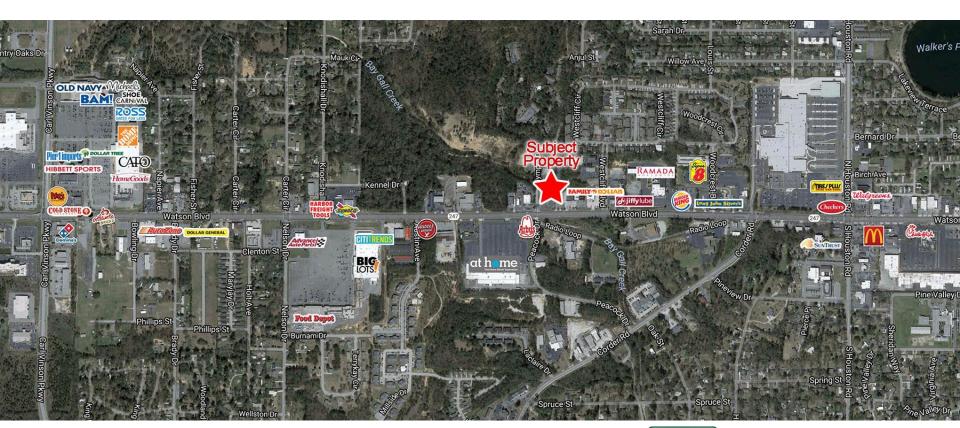

### **AERIAL**

CONTACT

Wendy H Pierce, RPA 478-746-9421 Office 478-335-1254 Cell wpierce@fickling.com

#### LOCATION

Great property with plenty of upside potential. Located just off Watson Blvd. All suites have access to an additional common area conference room. Located just 3 miles from Robins Air Force Base. Ample parking.