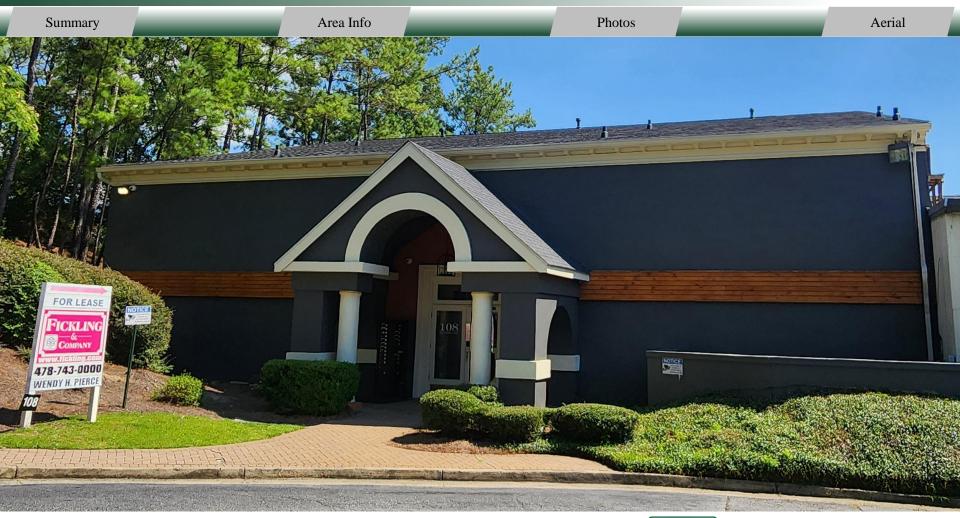

CONTACT

Wendy H Pierce, RPA 478-746-9421 Office 478-335-1254 Cell wpierce@fickling.com

| Summary                  | Area Info                     |                 | -              |       | Photos                                                                 | rial              |
|--------------------------|-------------------------------|-----------------|----------------|-------|------------------------------------------------------------------------|-------------------|
| PROPERTY INFO            | RMATION                       | Suite<br>Number | Square<br>Feet | Floor | Description                                                            | Rent Per<br>Month |
| BUILDING                 |                               | 101             | 554            | 1st   | Office                                                                 | LEASED            |
| <b>Property Address:</b> | 108 Olympia Drive             | 102             | 1,200          | 1st   | Waiting room, break room, secretary office, 2 office and large closet. | LEASED            |
|                          | Warner Robins, GA 31093       | 102A            | 399            | 1st   | Office and storage/supply closet                                       | \$750             |
| County:                  | Houston                       | 102B            | 455            | 1st   | 2 offices                                                              | LEASED            |
| ·                        |                               | 103             | 278            | 1st   | One large room                                                         | LEASED            |
| Total Size:              | 10,912 SF                     | 104A            | 190            | 1st   | Office                                                                 | LEASED            |
| Availabla                | 1 CO1 CE Total                | 104B            | 180            | 1st   | Office                                                                 | LEASED            |
| Available:               | 1,601 SF Total                | 104C            | 135            | 1st   | Office                                                                 | LEASED            |
| Year Built:              | 1984                          |                 | 131            | 1st   | Office                                                                 | LEASED            |
|                          |                               | 201             | 1,358          | 2nd   | Office – Newly Renovated – FULL SERVICE (No Janitorial or WIFI)        | LEASED            |
| <b>Utilities:</b>        | All available                 | 202A            | 198            | 2nd   | Office                                                                 | \$500             |
| Parking:                 | Paved, ample                  | 202B            | 162            | 2nd   | Office                                                                 | \$500             |
|                          |                               | 202C            | 209            | 2nd   | Office                                                                 | LEASED            |
| Traffic Count:           | 31,000 VPD - Watson Boulevard | 203             | 842            | 2nd   | 2-3 Offices, reception area, kitchenette, restroom & closets.          | LEASED            |
|                          |                               | 204             | 842            | 2nd   | Reception/office, 2 large offices and closets. AVAILABLE July 1, 2025  | \$950             |

#### LOCATION

Great property with plenty of upside potential. Located just off Watson Blvd. All suites have access to an additional common area conference room. Located just 3 miles from Robins Air Force Base. Ample parking.