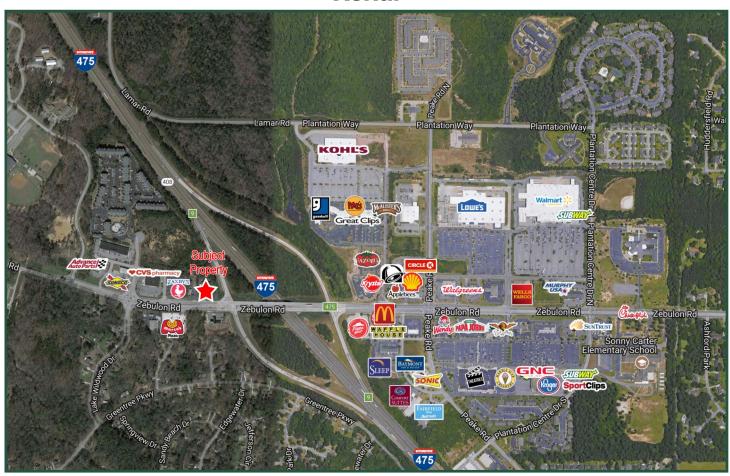

#### **Aerial**

**UTILITIES:** All Available

**YEAR BUILT: 1989** 

TRAFFIC COUNT: 26,800 VPD

**NEIGHBORS:** Polly's, CVS, Advance Auto, HP's Package Store,

Zaxby's, Marco's Pizza