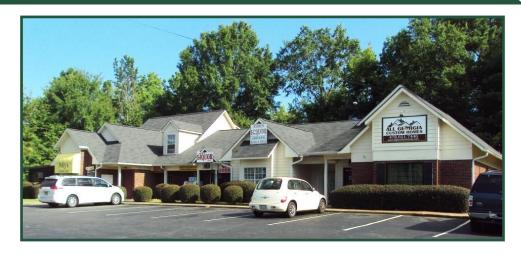

**Zebulon Corners Retail or Office Space for Lease** 6351 Zebulon Road Suite D Macon, GA 31220

LOT SIZE: .96 acres

BUILDING SIZE: 5,449 sf

**SIZE AVAILABLE:** 1,168 sf

**CEILING HEIGH:** 9'

**ZONING: PDE** 

**UTILITIES:** All Available

**YEAR BUILT: 1989** 

TRAFFIC COUNT: 26,800 VPD

**NEIGHBORS:** Polly's, CVS, Advance Auto, HP's Package Store,

Zaxby's, Marco's Pizza

# REDUCED LEASE PRICE: \$1,170/month Lease Price: \$1,360/month

(Plus \$105 for common electricity, water, garbage & landscaping)

FOR MORE INFORMATION CONTACT

**Paul Laneback**, Commercial Sales & Leasing 478-361-3190 planeback@fickling.com