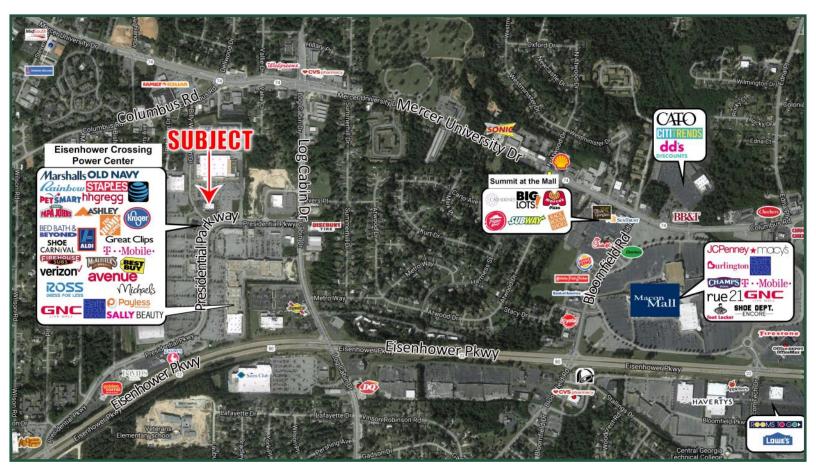

Traffic Count: 27,300 vpd - Mercer University Dr., 20,800 vpd - Eisenhower Pkwy, 15,300 vpd - Log Cabin Dr.

Tenants: Home Depot, Kroger, Best Buy, Pets Mart, Aldi, Bed Bath & Beyond, & Staples

Neighbors: Sam's Wholesale, Aldi, CVS, Walgreen's, and Macon Mall.

## **Aerial**

FOR MORE INFORMATION CONTACT

Wendy Pierce 478-746-9421 478-335-1254 wpierce@fickling.com Ciara Hernandez 478-746-9421 478-250-2310 chernandez@fickling.com