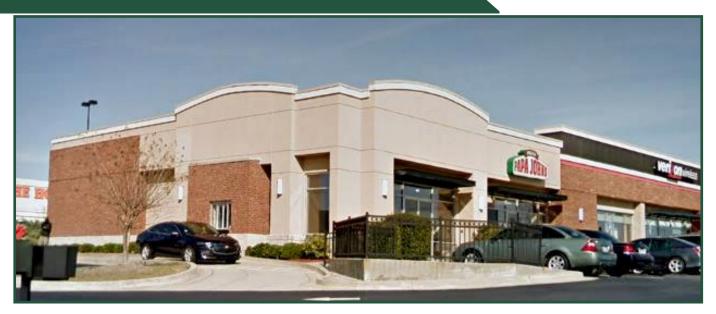

### Restaurant/Retail Space for Lease 4590 Billy Williamson Drive Macon, GA 31206

**Building Size:** 7,300 sf total

1,850 sf available with drive thru

Lot Size: 1.33 acres
Utilities: all available
Parking: 49 spaces

#### Notes:

- 1,850 sf available
- Former Starbuck's with drive thru in 3 tenant retail center (Verizon & Papa John's)
- Ideal for coffee shop, donut shop, other fast food or retail, financial, general or medical office.