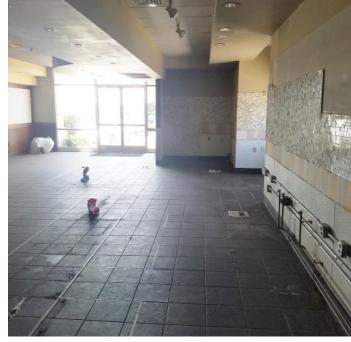

#### Notes:

- 1,850 sf available
- Former Starbuck's with drive thru in 3 tenant retail center (Verizon & Papa John's)
- Ideal for coffee shop, donut shop, other fast food or retail, financial, general or medical office.