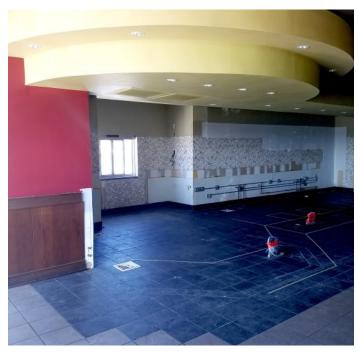

#### Notes:

- 1,850 sf available
- Former Starbuck's with drive thru in 3 tenant retail center (Verizon & Papa John's)
- Ideal for coffee shop, donut shop, other fast food or retail, financial, general or medical office.