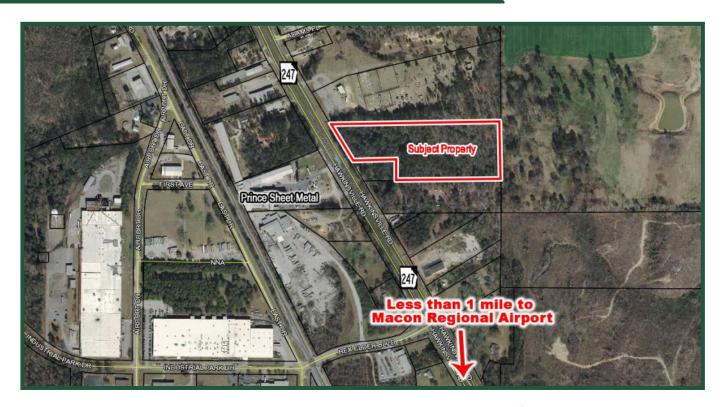

**9.82 Acres For Sale** 7500 Hawkinsville Rd. (Hwy. 247) Macon, GA 31216

Lot Size: 9.82 acres

Frontage: 318'

Utilities: Water and electric. Sewer is nearby.

**Zoning:** M-1 (Light Industrial)

Traffic: 23,700 VPD

Neighbors: Prince Sheet Metal, Macon Regional Airport and Bibb Machinery

Notes:

- Ideal location for mini storage, distribution or warehouse operation.
- Cross cut median for easy access north and south.