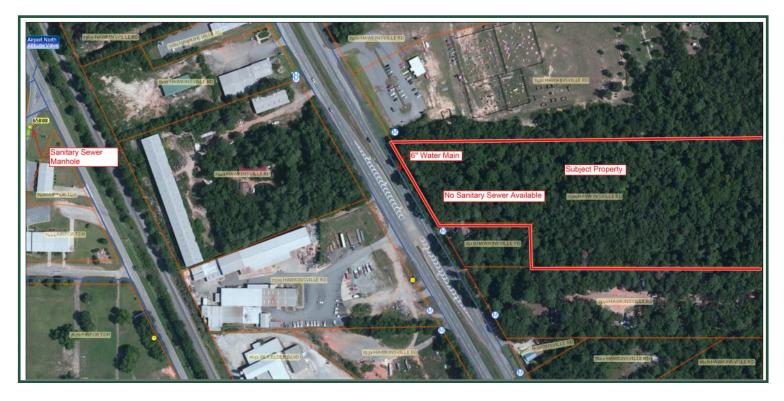

## Sale Price: \$18,500 per acre REDUCED PRICE: \$12,000 per acre

**9.82 Acres For Sale** 7500 Hawkinsville Rd. (Hwy. 247) Macon, GA 31216

Sewer Map

| 2018 Demographics |          |          |          |
|-------------------|----------|----------|----------|
|                   | 3 Mile   | 5 Mile   | 10 Mile  |
| Population        | 4,986    | 25,283   | 189,053  |
| Median Age        | 38.4     | 37.5     | 34.8     |
| Average HH        | \$63,976 | \$68,145 | \$55,761 |
| Income            |          |          |          |