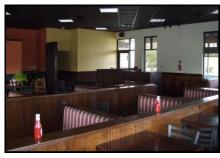

### **COMMERCIAL/RESTAURANT BUILDING**

103 Riverside Parkway Macon, GA 31210

**DESCRIPTION:** 2,948 SF Commercial Out Parcel Building plus 9'X65' outside seating (porch)

Hood and Walk-In Cooler included

FORMERLY: Originally built as a Back Yard Burger franchise

**UTILITIES:** All utilities available

**SEATING:** Over 120 seats inside and out

**LOCATION:** Located at I-75/Arkwright Rd. Exit. 169 with Interstate signage

LOT SIZE: 1.1± acres
YEAR BUILT: 2004

.

TRAFFIC COUNT: Riverside Drive - 16,900 vehicles per day