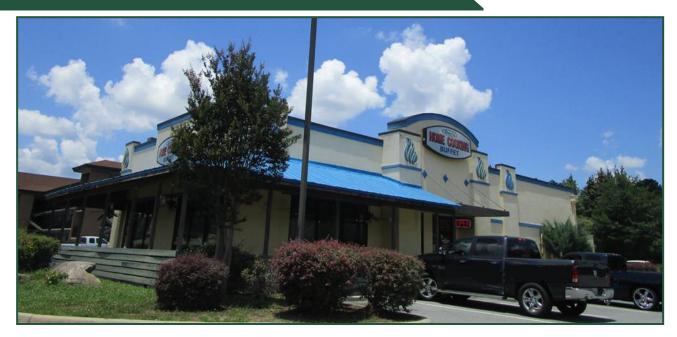

### **COMMERCIAL/RESTAURANT BUILDING**

103 Riverside Parkway Macon, GA 31210

**DESCRIPTION:** 2,948 SF Commercial Out Parcel Building plus 9'X65' outside seating (porch)

Hood and Walk-In Cooler included

FORMERLY: Originally built as a Back Yard Burger franchise

**UTILITIES:** All utilities available

**SEATING:** Over 120 seats inside and out

**LOCATION:** Located at I-75/Arkwright Rd. Exit. 169 with Interstate signage

LOT SIZE: 1.1± acres
YEAR BUILT: 2004

.

TRAFFIC COUNT: Riverside Drive - 16,900 vehicles per day