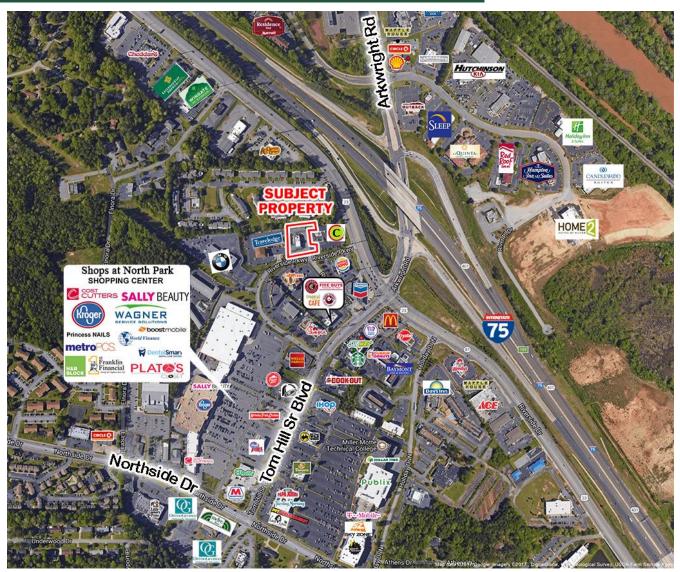

**UTILITIES:** All utilities available

**SEATING:** Over 120 seats inside and out

**LOCATION:** Located at I-75/Arkwright Rd. Exit. 169 with Interstate signage

LOT SIZE: 1.1± acres
YEAR BUILT: 2004

.

TRAFFIC COUNT: Riverside Drive - 16,900 vehicles per day

I-75 - 55,000 vehicles per day

**ESTIMATED REAL** 

**ESTATE TAXES:** \$10,881.62 (2016) (\$906/month)

**ESTIMATED** 

**INSURANCE:** \$1,700 (\$142/month)

**NEARBY** 

BUSINESSES: Burger King, McDonald's Chick-Fil-A, Chipotle, Panda Express, Five Guys, Hooters, Kroger, Publix,

and numerous Hotels/Motels.

**NOTES:** Excellent opportunity for numerous business uses in one of Middle GA's key Interchanges.

Landlord is flexible and will work with qualified business users.

FOR MORE INFORMATION CONTACT