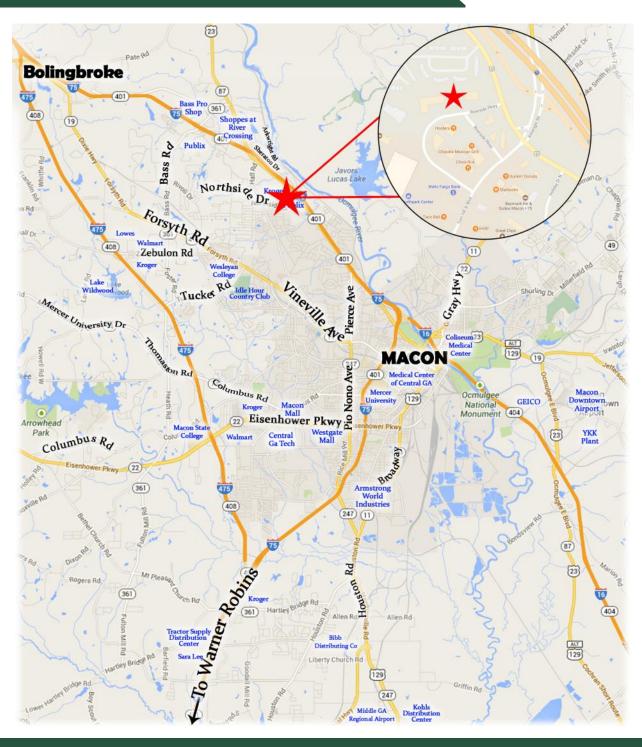

### **COMMERCIAL/RESTAURANT BUILDING**

103 Riverside Parkway Macon, GA 31210

**DESCRIPTION:** 2,948 SF Commercial Out Parcel Building plus 9'X65' outside seating (porch)

Hood and Walk-In Cooler included

FORMERLY: Originally built as a Back Yard Burger franchise

**UTILITIES:** All utilities available

**SEATING:** Over 120 seats inside and out

**LOCATION:** Located at I-75/Arkwright Rd. Exit. 169 with Interstate signage

LOT SIZE: 1.1± acres
YEAR BUILT: 2004

.

TRAFFIC COUNT: Riverside Drive - 16,900 vehicles per day

I-75 - 55,000 vehicles per day

**ESTIMATED REAL** 

**ESTATE TAXES:** \$10,881.62 (2016) (\$906/month)

**ESTIMATED** 

**INSURANCE:** \$1,700 (\$142/month)

**NEARBY** 

BUSINESSES: Burger King, McDonald's Chick-Fil-A, Chipotle, Panda Express, Five Guys, Hooters, Kroger, Publix,

and numerous Hotels/Motels.

**NOTES:** Excellent opportunity for numerous business uses in one of Middle GA's key Interchanges.

Landlord is flexible and will work with qualified business users.

FOR MORE INFORMATION CONTACT