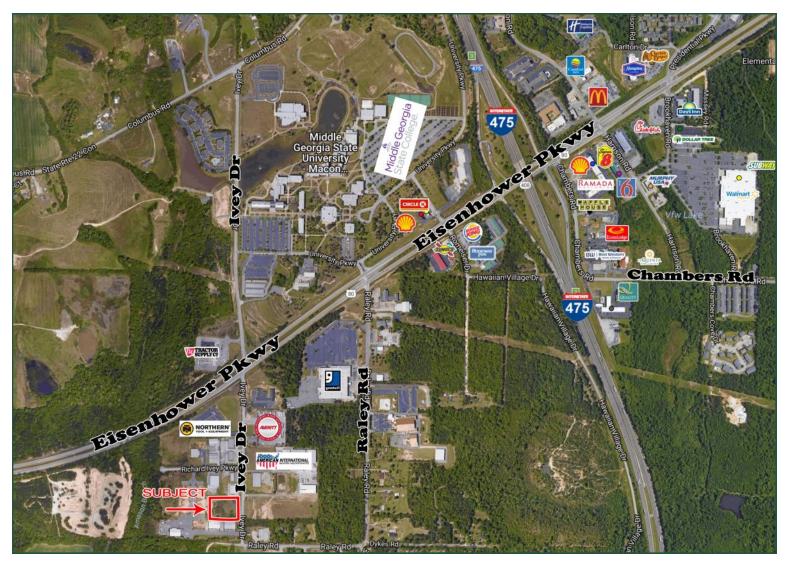

ent to I-475, located just off                                         |
|                        | Eisenhower Parkway (US-80)                                                                       |
| NEARBY BUSINESSES:     | Northern Tool and Equipment, Averitt Express, Dish<br>Network, Trading Post and Johnson Controls |

# Sale Price: \$95,000

FOR MORE INFORMATION CONTACT

Larry E. Crumbley, CPM, CCIM, SIOR 478-746-9421 (O) | 478-737-3381 (C) lcrumbley@fickling.com



## commercial.fickling.com

577 Mulberry St, Suite 1100 \* P.O. Box 310 \* Macon, GA 31202 | Phone (478) 746-9421 | Fax (478) 742-2015 This information is from resources deemed to be reliable, no warranties or guarantees for accuracy are made by Fickling and Company

# **LAND FOR SALE** 4665 Ivey Drive Macon, GA 31206





## **DEMOGRAPHICS**

| 2017              | 1 Mile   | 3 Mile   | 5 Mile   |
|-------------------|----------|----------|----------|
| Population        | 1,246    | 25,956   | 65,483   |
| Median Age        | 33.6     | 32.8     | 35.5     |
| Average HH Income | \$34,694 | \$46,861 | \$50,035 |

FOR MORE INFORMATION CONTACT

Larry E. Crumbley, CPM, CCIM, SIOR 478-746-9421 | 478-737-3381 (C) lcrumbley@fickling.com



### commercial.fickling.com

577 Mulberry St, Suite 1100 \* P.O. Box 310 \* Macon, GA 31202 | Phone (478) 746-9421 | Fax (478) 742-2015 This information is from resources deemed to be reliable, no warranties or guarantees for accuracy are made by Fickling and Company

# **LAND FOR SALE** 4665 Ivey Drive Macon, GA 31206





FOR MORE INFORMATION CONTACT

Larry E. Crumbley, CPM