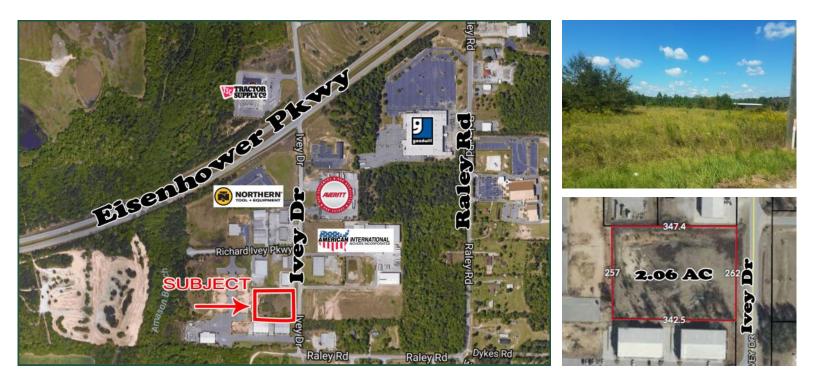

# **LAND FOR SALE** 4665 Ivey Drive Macon, GA 31206

| LOT SIZE:              | 2.06 AC                                                                                          |
|------------------------|--------------------------------------------------------------------------------------------------|
| ZONING:                | PDC                                                                                              |
| UTILITIES:             | All Available                                                                                    |
| <b>PROPERTY TAXES:</b> | \$1,161.89 (2017)                                                                                |
| LOCATION:              | Excellent location convenient to I-475, located just off                                         |
|                        | Eisenhower Parkway (US-80)                                                                       |
| NEARBY BUSINESSES:     | Northern Tool and Equipment, Averitt Express, Dish<br>Network, Trading Post and Johnson Controls |

# Sale Price: \$95,000

FOR MORE INFORMATION CONTACT

Larry E. Crumbley, CPM, CCIM, SIOR 478-746-9421 (O) | 478-737-3381 (C) lcrumbley@fickling.com