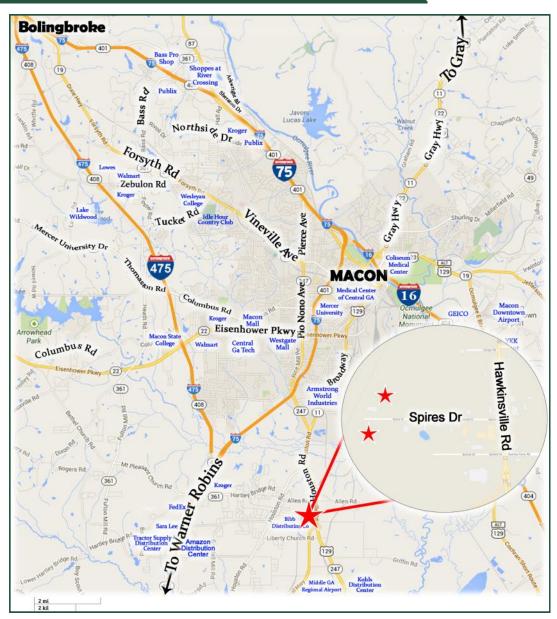

# LAND FOR SALE 2400 & 2445 Spires Drive Macon, GA 31216

| LOT SIZE:              | 2400 Spires Dr - 16.04 AC                                                                                       |
|------------------------|-----------------------------------------------------------------------------------------------------------------|
|                        | 2445 Spires Dr - 6.05 AC                                                                                        |
| ZONING:                | M-1                                                                                                             |
| UTILITIES:             | Water, Electricity and Sewer                                                                                    |
| <b>PROPERTY TAXES:</b> | 2400 Spires Dr \$1,826.06 (2017)                                                                                |
|                        | 2445 Spires Dr \$1,017.01 (2017)                                                                                |
| LOCATION:              | Located off Hwy 247/Hawkinsville Road, convenient to Robins Air Force Base and Middle Georgia Regional Airport. |
| NEARBY BUSINESSES:     | Fox Appliance Parts, Trails End Taxidermy, Middle Georgia Freight Lines and C&A                                 |
|                        | Transportation                                                                                                  |
| TRAFFIC:               | 27,600 VPD                                                                                                      |
|                        |                                                                                                                 |