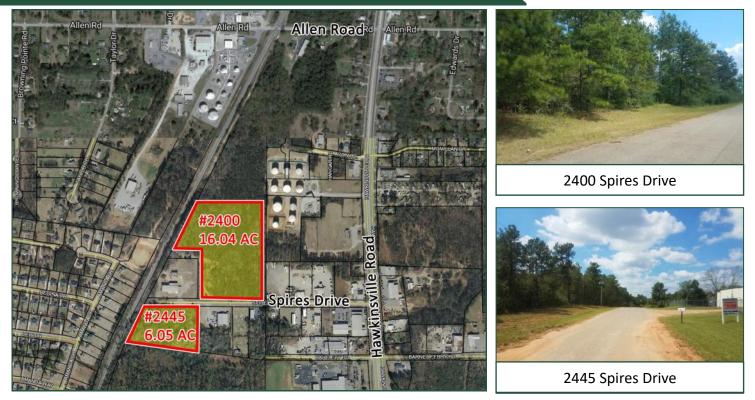

# LAND FOR SALE 2400 & 2445 Spires Drive Macon, GA 31216

| LOT SIZE:              | 2400 Spires Dr - 16.04 AC                                                                                       |
|------------------------|-----------------------------------------------------------------------------------------------------------------|
|                        | 2445 Spires Dr - 6.05 AC                                                                                        |
| ZONING:                | M-1                                                                                                             |
| UTILITIES:             | Water, Electricity and Sewer                                                                                    |
| <b>PROPERTY TAXES:</b> | 2400 Spires Dr \$1,826.06 (2017)                                                                                |
|                        | 2445 Spires Dr \$1,017.01 (2017)                                                                                |
| LOCATION:              | Located off Hwy 247/Hawkinsville Road, convenient to Robins Air Force Base and Middle Georgia Regional Airport. |
| NEARBY BUSINESSES:     | Fox Appliance Parts, Trails End Taxidermy, Middle Georgia Freight Lines and C&A                                 |
|                        | Transportation                                                                                                  |
| TRAFFIC:               | 27,600 VPD                                                                                                      |
|                        |                                                                                                                 |