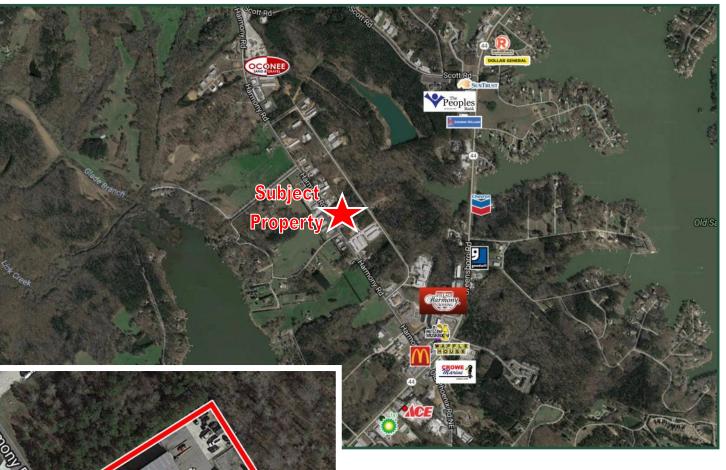

Showroom/Office/Warehouse FOR LEASE 881 Harmony Rd. Eatonton, GA 31024

| Lot Size:             | 1.16 acres                    | Year Built: | 2000                                |
|-----------------------|-------------------------------|-------------|-------------------------------------|
| <b>Building Size:</b> | 10,000 sf - 2 tenant building | Traffic:    | 12,500 Vehicles per day             |
|                       | Suite B - 5,000 sf available  | Docks:      | 3 Drive-In, 1 Dock High             |
| Ceilings:             | 18'                           | Tenants:    | Justin's Tire & Automotive *        |
| Utilities:            | All available                 | Neighbors:  | Oconee Sand & Gravel, Crowe Marine, |
| Taxes:                | \$3,301.22                    |             | Harmony Crossing Shopping Center &  |
| Parking:              | Ample                         |             | People's Bank                       |
| Topography:           | Level - Road Grade            |             |                                     |

## Notes:

- Property is paved
- Fenced rear area
- Convenient to I-20, Hwy. I-16 & Hwy. 44.
- Good visibility & signage
- \* Contact agent for lease terms for current tenant

FOR MORE INFORMATION CONTACT **Trip Wilhoit, CCIM, ALC** 478-746-9421 478-960-4080 trip@fickling.com Patty Burns, CCIM, ALC 478-746-9421 478-951-5100 patty@fickling.com