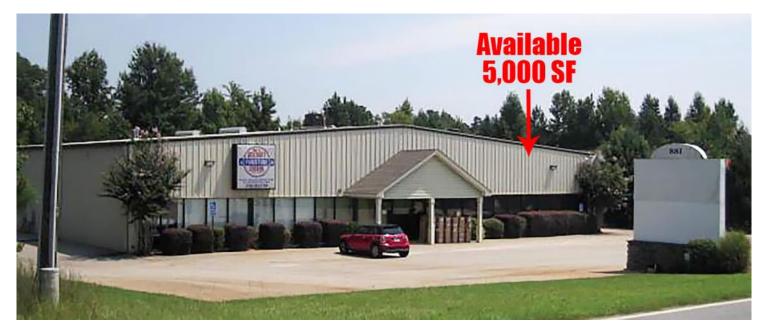

Showroom/Office/Warehouse FOR LEASE 881 Harmony Rd. Eatonton, GA 31024

| Lot Size:             | 1.16 acres                    | Year Built: | 2000                                |
|-----------------------|-------------------------------|-------------|-------------------------------------|
| <b>Building Size:</b> | 10,000 sf - 2 tenant building | Traffic:    | 12,500 Vehicles per day             |
|                       | Suite B - 5,000 sf available  | Docks:      | 3 Drive-In, 1 Dock High             |
| Ceilings:             | 18'                           | Tenants:    | Justin's Tire & Automotive *        |
| Utilities:            | All available                 | Neighbors:  | Oconee Sand & Gravel, Crowe Marine, |
| Taxes:                | \$3,301.22                    |             | Harmony Crossing Shopping Center &  |
| Parking:              | Ample                         |             | People's Bank                       |
| Topography:           | Level - Road Grade            |             |                                     |

## Notes:

- Property is paved
- Fenced rear area
- Convenient to I-20, Hwy. I-16 & Hwy. 44.
- Good visibility & signage
- \* Contact agent for lease terms for current tenant

FOR MORE INFORMATION CONTACT **Trip Wilhoit, CCIM, ALC** 478-746-9421 478-960-4080 trip@fickling.com Patty Burns, CCIM, ALC 478-746-9421 478-951-5100 patty@fickling.com