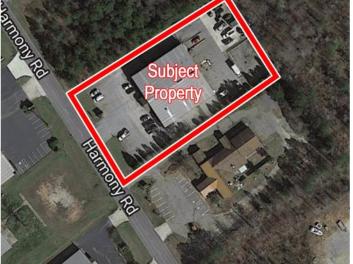

Showroom/Office/Warehouse FOR LEASE 881 Harmony Rd. Eatonton, GA 31024

| Lot Size:             | 1.16 acres                    | Year Built: | 2000                                |
|-----------------------|-------------------------------|-------------|-------------------------------------|
| <b>Building Size:</b> | 10,000 sf - 2 tenant building | Traffic:    | 12,500 Vehicles per day             |
|                       | Suite B - 5,000 sf available  | Docks:      | 3 Drive-In, 1 Dock High             |
| Ceilings:             | 18'                           | Tenants:    | Justin's Tire & Automotive *        |
| Utilities:            | All available                 | Neighbors:  | Oconee Sand & Gravel, Crowe Marine, |
| Taxes:                | \$3,301.22                    |             | Harmony Crossing Shopping Center &  |
| Parking:              | Ample                         |             | People's Bank                       |
| Topography:           | Level - Road Grade            |             |                                     |

## Notes:

- Property is paved
- Fenced rear area
- Convenient to I-20, Hwy. I-16 & Hwy. 44.
- Good visibility & signage
- \* Contact agent for lease terms for current tenant

FOR MORE INFORMATION CONTACT **Trip Wilhoit, CCIM, ALC** 478-746-9421 478-960-4080 trip@fickling.com Patty Burns, CCIM, ALC 478-746-9421 478-951-5100 patty@fickling.com