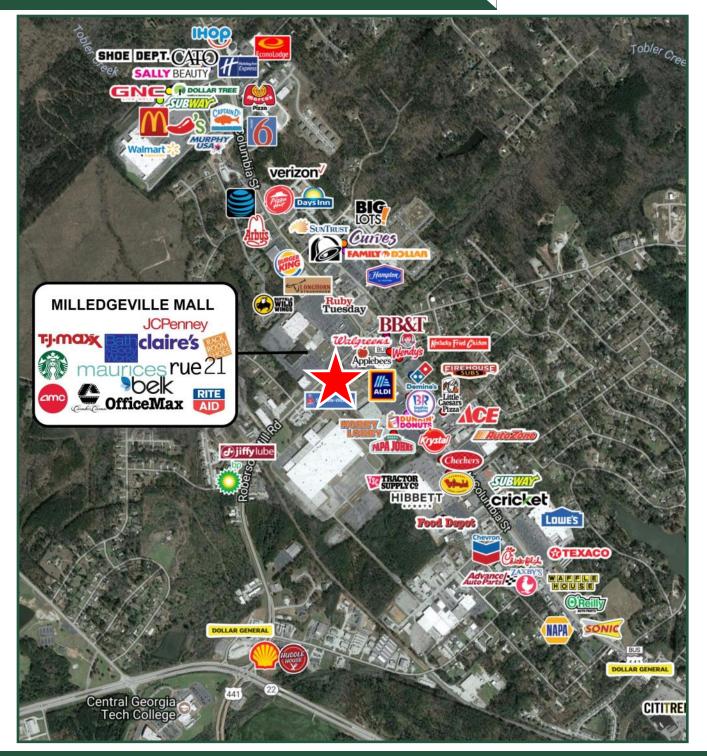

Notes:

- Heritage Walk Shopping Center is located on N. Columbia St. (Hwy 441) & Roberson Mill Rd.
- Milledgeville draws from 8 surrounding counties as well as the Milledgeville student population.
- High traffic area on the main retail corridor.
- Its prominent location offers great visibility, easy access at road grade, and ideal tenant mix.
- Traffic pattern is considered both breakfast side as well as the going home side.
- Convenient to downtown Milledgeville, Navicent Oconee Regional Hospital & Lake Sinclair.
- Home to Georgia College & State University, Georgia Military College and CGTC
- Atlanta (92 miles) Macon I-75 & I-16 (29 miles) Madison I-20 (37 miles)