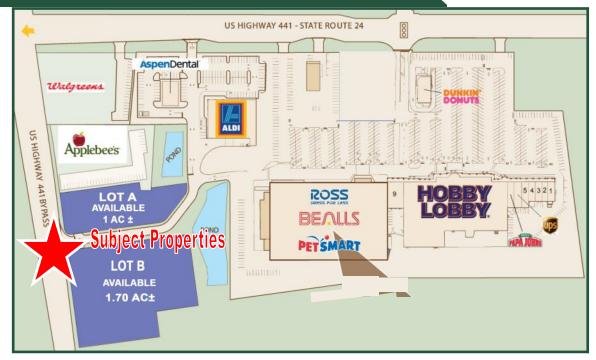

## **2** Outparcels For Sale

Heritage Walk

Highway 441 @ Roberson Mill Road (108 & 114) Milledgeville, GA 31088

- Lot Sizes: Lot A  $1\pm$  acre outparcel Lot B -  $1.70\pm$  acre outparcel
- **Center Size:**  $160,000\pm$  sf shopping center
  - Zoning: Commercial
  - Utilities: All utilities available
  - **Traffic:** 17,800 vpd Roberson Mill Rd. 33,800 vpd Hwy 441

# Sale Price Lot A: \$385,000 Sale Price Lot B: \$499,000

Neighbors: Aldi, Applebee's, Aspen Dental, PetSmart, Ross, Beall's, Lowe's, Milledgeville Mall, Belk's, Starbucks & Longhorn's.

Tenants: Hobby Lobby, Ross, Beall's, PetSmart, Aldi, Aspen Dental & Dunkin Donuts