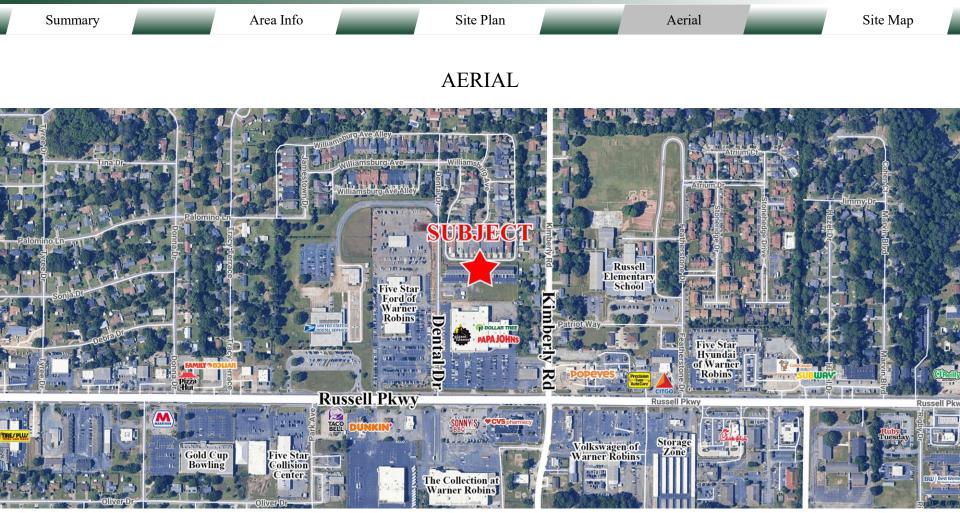

### LOCATION

Located on Dental Drive, with easy access to Russell Parkway. Approximately 3 miles from Highway 247 and Robins Air Force Base. Nearby businesses in the area include Planet Fitness, Dollar Tree, Five Star Ford, United States Post Office, and CVS, as well as many restaurants and retail businesses.