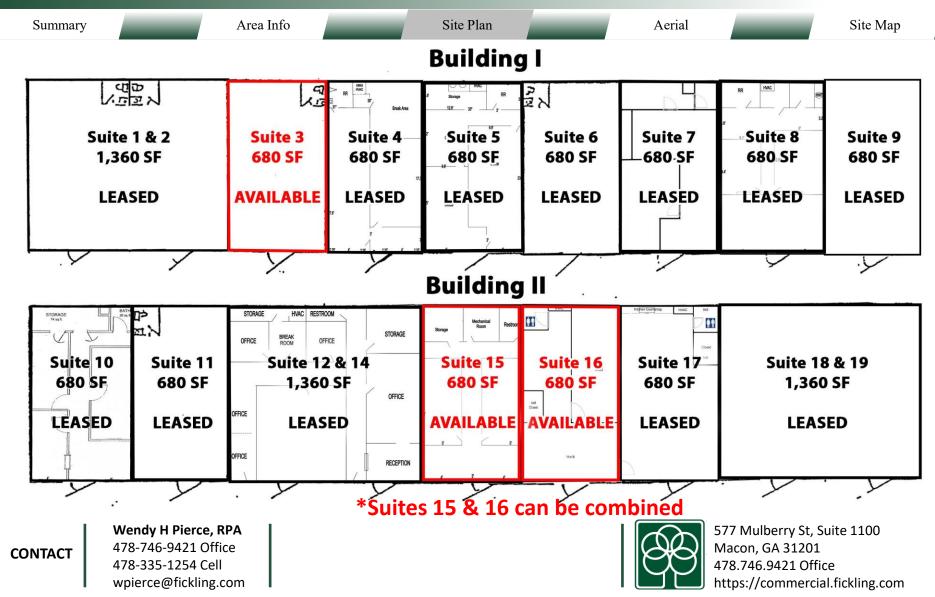

### **PROPERTY INFORMATION**

| BUILDING          |                                                       | SITE              |          |                             |          |  |
|-------------------|-------------------------------------------------------|-------------------|----------|-----------------------------|----------|--|
| Property Address: | 205 Dental Drive<br>Worner Babing, GA 21088           | Site Size:        |          | 0.98 Acres<br>0W054B 051000 |          |  |
| County:           | Warner Robins, GA 31088<br>Houston                    | Parcel ID:        |          |                             |          |  |
| Total Size:       | 12,600 SF                                             | Zoning:           | C-1      |                             |          |  |
| Available:        | Suite 3 – 680 SF<br>Suite 15 – 680 SF                 | Demographics 2024 | 1 Mile   | 3 Miles                     | 5 Miles  |  |
|                   | Suite 16 – 680 SF<br>(Suites 15 & 16 can be combined) | Population        | 9,582    | 59,168                      | 115,412  |  |
| Utilities:        | All Available                                         | Avg HH Income     | \$83,736 | \$87,393                    | \$95,899 |  |
| Parking:          | Paved, 60 spaces                                      | Median Age        | 35.1     | 34.9                        | 35.4     |  |
| Traffic Count:    | 33,100 VPD - Russell Parkway                          |                   |          |                             |          |  |
|                   |                                                       |                   |          |                             |          |  |