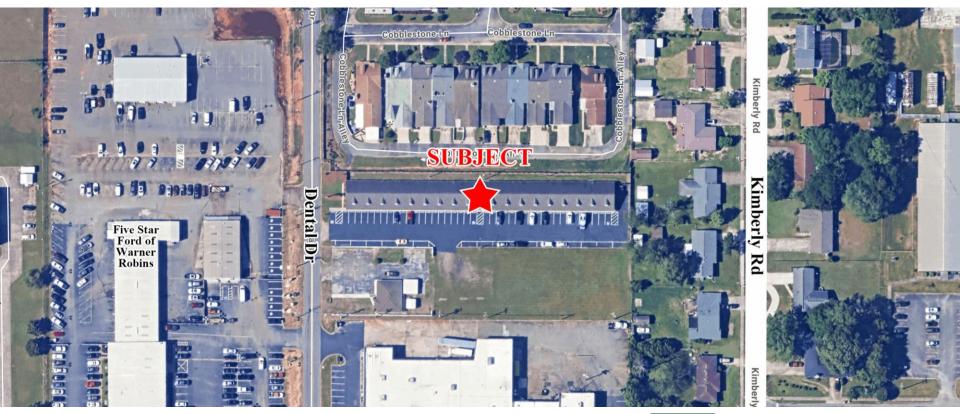

#### LOCATION

Located on Dental Drive, with easy access to Russell Parkway. Approximately 3 miles from Highway 247 and Robins Air Force Base. Nearby businesses in the area include Planet Fitness, Dollar Tree, Five Star Ford, United States Post Office, and CVS, as well as many restaurants and retail businesses.

### SITE MAP

CONTACT

Wendy H Pierce, RPA 478-746-9421 Office 478-335-1254 Cell wpierce@fickling.com

577 Mulberry St, Suite 1100 Macon, GA 31201 478.746.9421 Office https://commercial.fickling.com