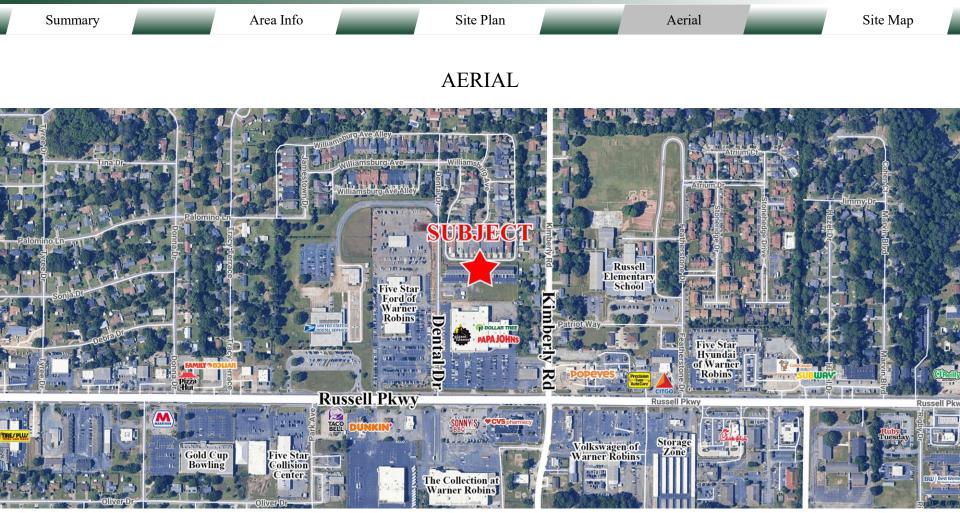

#### LOCATION

Located on Dental Drive, with easy access to Russell Parkway. Approximately 3 miles from Highway 247 and Robins Air Force Base. Nearby businesses in the area include Planet Fitness, Dollar Tree, Five Star Ford, United States Post Office, and CVS, as well as many restaurants and retail businesses.