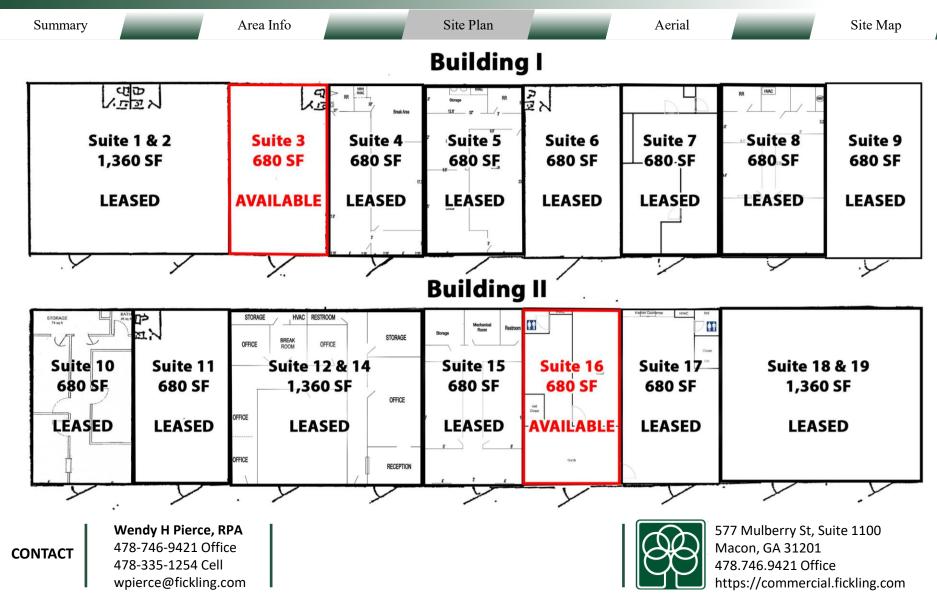

### **PROPERTY INFORMATION**

| BUILDING                                    |                                                                     | SITE                                |                      |          |                                 |
|---------------------------------------------|---------------------------------------------------------------------|-------------------------------------|----------------------|----------|---------------------------------|
| Property Address:<br>County:<br>Total Size: | 205 Dental Drive<br>Warner Robins, GA 31088<br>Houston<br>12,600 SF | Site Size:<br>Parcel ID:<br>Zoning: | 0.98 A<br>0W054B 051 |          | 0.98 Acres<br>54B 051000<br>C-1 |
| Available Soon:                             | Suite 3 – 680 SF<br>Suite 16 – 680 SF                               | Demographics<br>2024                | 1 Mile               | 3 Miles  | 5 Miles                         |
| Utilities:                                  | All Available                                                       | Population                          | 9,582                | 59,168   | 115,412                         |
| Parking:                                    | Paved, 60 spaces                                                    | Avg HH Income                       | \$83,736             | \$87,393 | \$95,899                        |
| Traffic Count:                              | 33,100 VPD - Russell Parkway                                        | Median Age                          | 35.1                 | 34.9     | 35.4                            |

#### PROPERTY

Summary

The Canterbury Center has two move-in ready suites available soon! Suite 3 and Suite 16 are 680 SF each. Great tenant mix in the center, including Marchant Law Firm, Epic Health Advisors, Griffin Law Firm, and SetApart Tax & Bookkeeping.