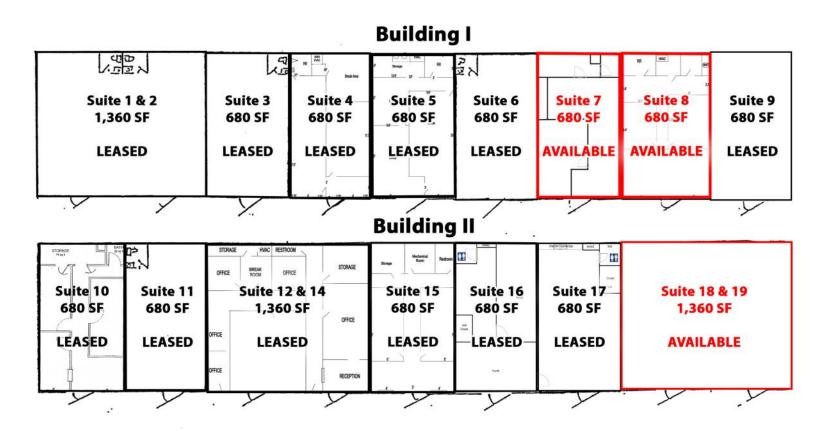

# Canterbury Center 205 Dental Drive Warner Robins, GA 31088

**Building Size:** 12,600 SF total **Available:** Suite 7 - 680 SF

Suite 8 - 680 SF

Suite 18 & 19 - 1,360 SF, fully furnished

Lot Size: 0.98 Acres
Utilities: All available
Parking: 60 spaces

## Lease Price: \$800/Month Modified Gross\* Suite 18 & 19 Lease Price: \$2,000/Month Modified Gross\* \*Tenant Pays Utilities

FOR MORE INFORMATION CONTACT

Wendy Pierce 478-746-9421 (O) 478-335-1254 (C) wpierce@fickling.com