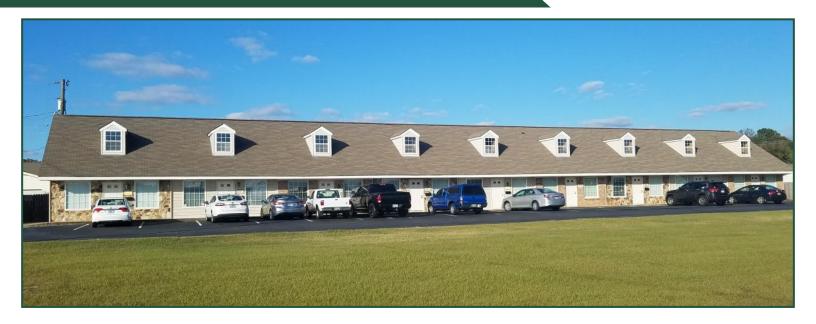

# Canterbury Center 205 Dental Drive Warner Robins, GA 31088

**Building Size:** 12,600 SF total **Available:** Suite 7 - 680 SF

Suite 8 - 680 SF

Suite 18 & 19 - 1,360 SF, fully furnished

Lot Size: 0.98 Acres
Utilities: All available
Parking: 60 spaces

**Built:** 1987 **Zoning:** C-1

**Traffic Count:** 33,100 VPD Russell Pkwy

Tenants: Marchant Law Firm, Epic Health Advisors, Cornerstones for Life Counseling, and

SetApart Tax & Bookkeeping.

**Neighbors:** Planet Fitness, Dollar Tree, Five Star Ford, United States Post Office, and CVS.