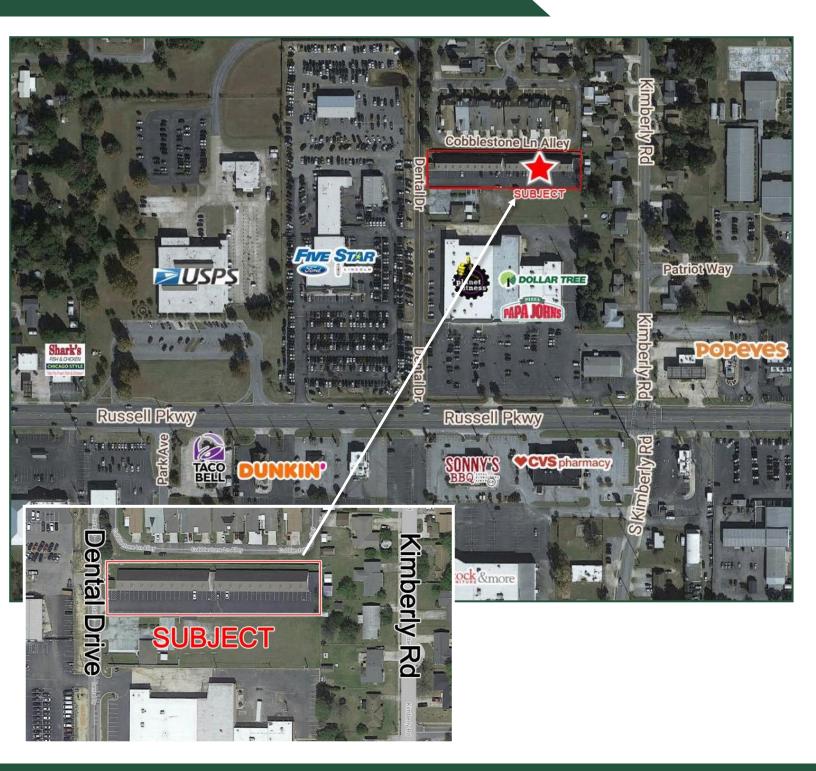

**Built:** 1987 **Zoning:** C-1

**Traffic Count:** 33,100 VPD Russell Pkwy

Tenants: Marchant Law Firm, Epic Health Advisors, Cornerstones for Life Counseling, and

SetApart Tax & Bookkeeping.

**Neighbors:** Planet Fitness, Dollar Tree, Five Star Ford, United States Post Office, and CVS.