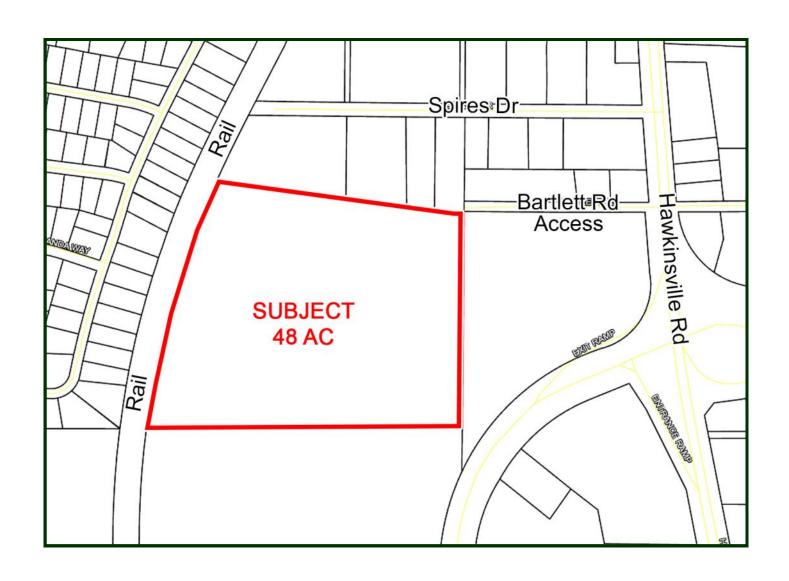

## 48 ACRES AVAILABLE 2471 BARTLETT RD \* MACON, GA

**Location:** Industrial Acreage located off Hwy 247. Convenient to Macon Airport

and Robins Air Force Base. Ideal Industrial Development Tract

Lot Size: 48 Acres

**Zoning:** M-1

**Property** 

**Taxes:** \$2,137 (2016)

**Utilities:** Water, Sewer and Power

Rail: Norfolk Southern Rail adjacent to property

Nearby

Businesses: Bibb Distributing, Joe's Pool & Concrete, C&A Transportation, Fleenor