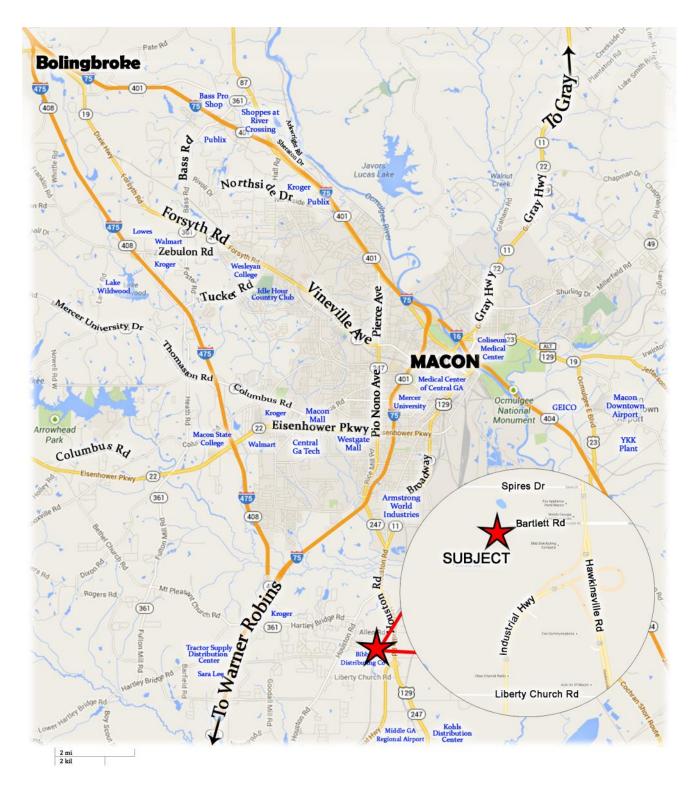

## 48 ACRES AVAILABLE 2471 BARTLETT RD \* MACON, GA

**Location:** Industrial Acreage located off Hwy 247. Convenient to Macon Airport

and Robins Air Force Base. Ideal Industrial Development Tract

Lot Size: 48 Acres