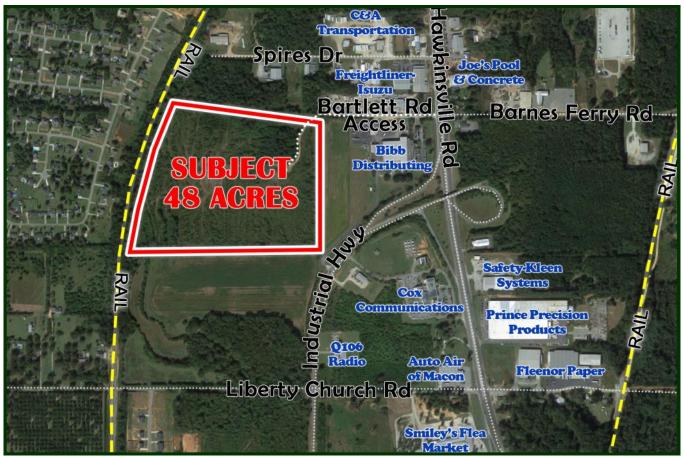

## 48 ACRES AVAILABLE 2471 BARTLETT RD \* MACON, GA

**Location:** Industrial Acreage located off Hwy 247. Convenient to Macon Airport

and Robins Air Force Base. Ideal Industrial Development Tract

Lot Size: 48 Acres

**Zoning:** M-1

**Property** 

**Taxes:** \$2,137 (2016)

**Utilities:** Water, Sewer and Power

Rail: Norfolk Southern Rail adjacent to property

Nearby

Businesses: Bibb Distributing, Joe's Pool & Concrete, C&A Transportation, Fleenor

Paper, Smiley's Flea Market