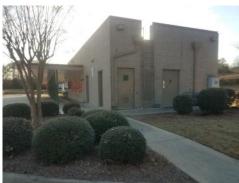

**DESCRIPTION:** A 1,588 sf restaurant with drive through window plus approximately 2,640 sf of canopy

space. Formerly Sonic Drive-In. Also known as 3827 & 3847 Mercer University Drive

according to Bibb County Tax Assessor.

**LOT SIZE:** 2.71 Acres (Two Parcels)

**LOCATION:** Located on Mercer University Drive near the 750,000 sf Eisenhower Crossing Shopping

Center.

**ZONING:** C-2

**BUILT: 2001** 

TRAFFIC COUNT: 22,200 Mercer University Dr.