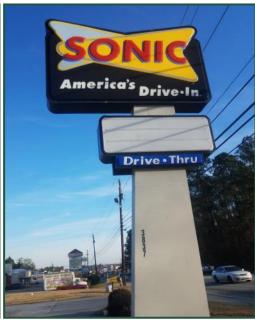

**DESCRIPTION:** A 1,588 sf restaurant with drive through window plus approximately 2,640 sf of canopy

space. Formerly Sonic Drive-In. Also known as 3827 & 3847 Mercer University Drive

according to Bibb County Tax Assessor.