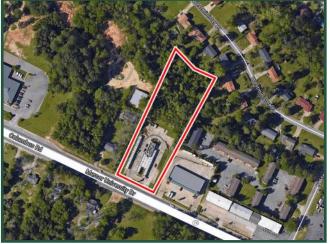

**DESCRIPTION:** A 1,588 sf restaurant with drive through window plus approximately 2,640 sf of canopy

space. Formerly Sonic Drive-In. Also known as 3827 & 3847 Mercer University Drive

according to Bibb County Tax Assessor.

**LOT SIZE:** 2.71 Acres (Two Parcels)

**LOCATION:** Located on Mercer University Drive near the 750,000 sf Eisenhower Crossing Shopping

Center.

**ZONING:** C-2

**BUILT: 2001** 

TRAFFIC COUNT: 22,200 Mercer University Dr.