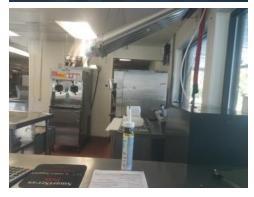

**DESCRIPTION:** A 1,588 sf restaurant with drive through window plus approximately 2,640 sf of canopy

space. Formerly Sonic Drive-In. Also known as 3827 & 3847 Mercer University Drive

according to Bibb County Tax Assessor.