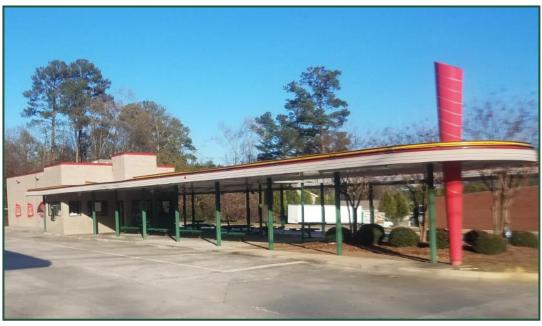

**DESCRIPTION:** A 1,588 sf restaurant with drive through window plus approximately 2,640 sf of canopy

space. Formerly Sonic Drive-In. Also known as 3827 & 3847 Mercer University Drive

according to Bibb County Tax Assessor.

**LOT SIZE:** 2.71 Acres (Two Parcels)

**LOCATION:** Located on Mercer University Drive near the 750,000 sf Eisenhower Crossing Shopping

Center.

**ZONING:** C-2

**BUILT: 2001** 

TRAFFIC COUNT: 22,200 Mercer University Dr.