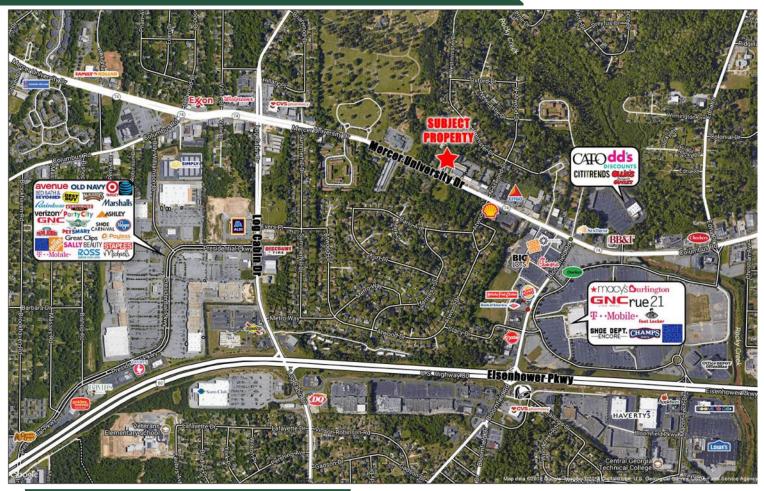

**DESCRIPTION:** A 1,588 sf restaurant with drive through window plus approximately 2,640 sf of canopy

space. Formerly Sonic Drive-In. Also known as 3827 & 3847 Mercer University Drive

according to Bibb County Tax Assessor.

**LOT SIZE:** 2.71 Acres (Two Parcels)

**LOCATION:** Located on Mercer University Drive near the 750,000 sf Eisenhower Crossing Shopping

Center.

**ZONING:** C-2

**BUILT: 2001** 

TRAFFIC COUNT: 22,200 Mercer University Dr.

**BUSINESSES:** Mattress Outlet and Ken's Stereo Junction

FOR MORE INFORMATION CONTACT

Larry E. Crumbley, CPM, CCIM, SIOR

478-746-9421 478-737-3381

lcrumbley@fickling.com

FOR MORE INFORMATION CONTACT

Larry E. Crumbley, CPM, CCIM, SIOR 478-746-9421 478-737-3381 lcrumbley@fickling.com