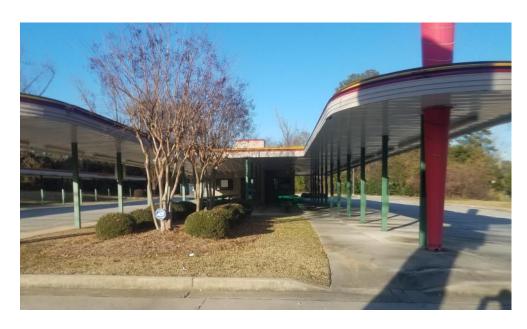

**DESCRIPTION:** A 1,588 sf restaurant with drive through window plus approximately 2,640 sf of canopy

space. Formerly Sonic Drive-In. Also known as 3827 & 3847 Mercer University Drive

according to Bibb County Tax Assessor.