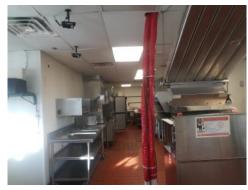

**DESCRIPTION:** A 1,588 sf restaurant with drive through window plus approximately 2,640 sf of canopy

space. Formerly Sonic Drive-In. Also known as 3827 & 3847 Mercer University Drive

according to Bibb County Tax Assessor.