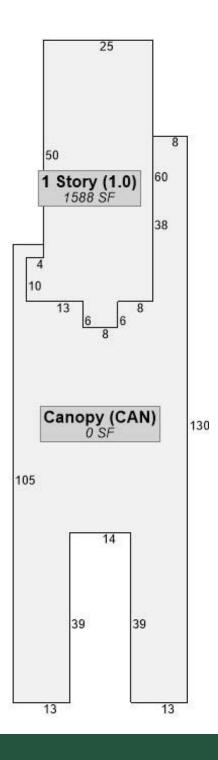

**DESCRIPTION:** A 1,588 sf restaurant with drive through window plus approximately 2,640 sf of canopy

space. Formerly Sonic Drive-In. Also known as 3827 & 3847 Mercer University Drive

according to Bibb County Tax Assessor.