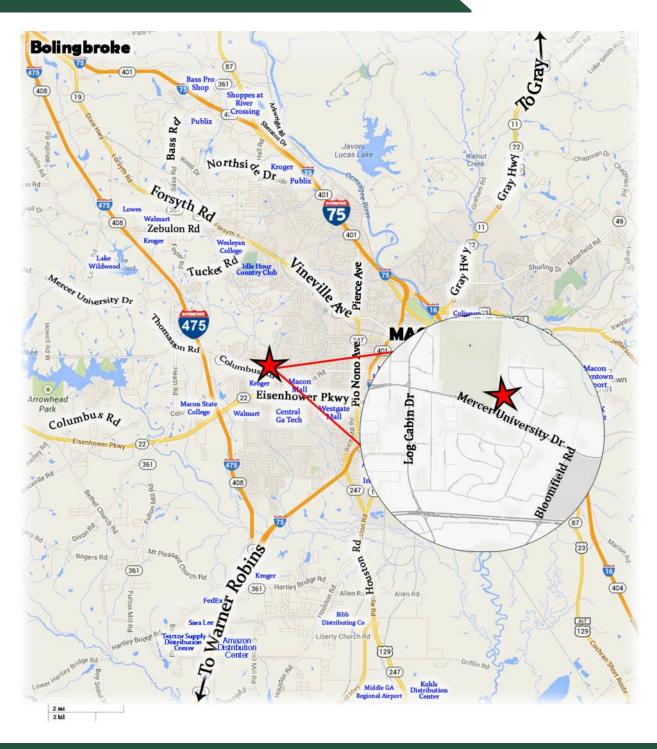

**LOT SIZE:** 2.71 Acres (Two Parcels)

**LOCATION:** Located on Mercer University Drive near the 750,000 sf Eisenhower Crossing Shopping

Center.

**ZONING:** C-2

**BUILT: 2001** 

TRAFFIC COUNT: 22,200 Mercer University Dr.