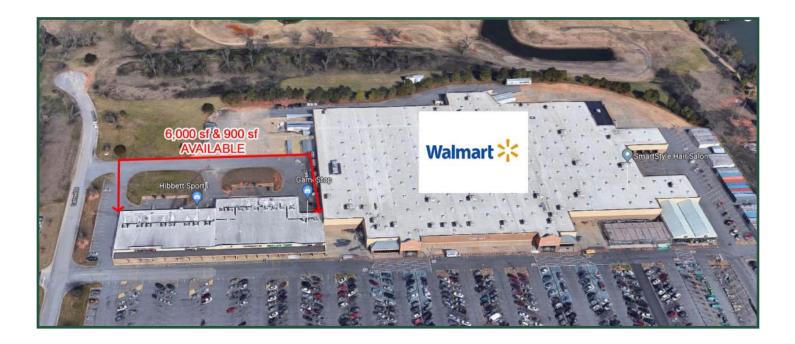

### Albany Crossroads Shopping Center 2855 Ledo Road Albany, GA 31707

DESCRIPTION: Two retail suites available in a Walmart shadow anchor shopping center

- **SPACE SIZE:** 6,000 SF & 900 SF
  - LOT SIZE: 7.59 acres
- ZONING: C2 General Commercial
- YEAR BUILT: 2001
- UTILITIES: All available
- **NEIGHBORS:** Walmart, Game Stop, Hibbett Sports, IHOP, Chili's, Tractor Supply, Sonic, Toyota, AMC Movie Theater & Kia

## LEASE RATES: 6,000 SF - \$14.00 psf 900 SF - \$17.00 psf

FOR MORE INFORMATION CONTACT

Ben Jones Cell: 478-258-4171 Main: 478-746-9421 bjones@fickling.com

commercial.fickling.com