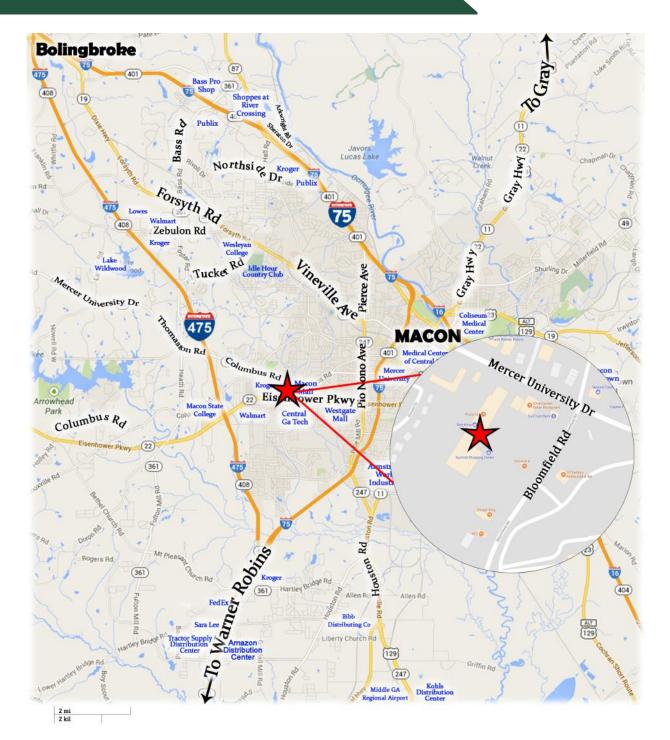

#### LOCATION:

Located across from Macon Mall at Bloomfield Road and Mercer University Drive.