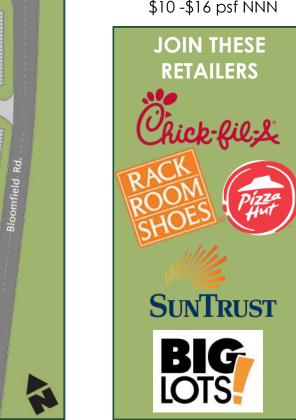

#### **PROFILE OF TENANTS:**

Big Lots, SunTrust Bank, Rack Room Shoes, Catherine's, Chick-Fil-A