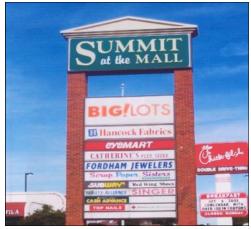

## SUMMIT AT THE MALL 3755 BLOOMFIELD ROAD Macon, GA 31206

1,600 - 17,934 SF RETAIL SPACE FOR LEASE With Rents from \$10 -\$16 psf NNN

#### **PROFILE OF TENANTS:**

Big Lots, SunTrust Bank, Rack Room Shoes, Catherine's, Chick-Fil-A

SUMMIT AT THE MALL 3755 BLOOMFIELD ROAD Macon, GA 31206

1,600 - 17,934 SF RETAIL SPACE FOR LEASE With Rents from \$10 -\$16 psf NNN