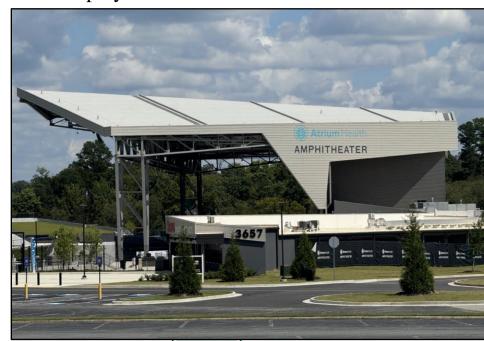

#### **LOCATION**

Located at the corner of Bloomfield Drive and Mercer University Drive, with excellent proximity to Macon Mall and the new 12,000 seat outdoor amphitheater.

Macon's come a long way in a short time. The new Atrium Health Amphitheatre seats 12,000 visitors with regular, consistent quality entertainment. Click <u>link</u> to view more information on the Atrium Health Amphitheatre.

CONTACT

Lan Heath 478-746-9421 Office 478-731-5899 Cell lheath@fickling.com The Macon Mall has been fitted with the world's largest pickle ball courts, and in partnership with Macon-Bibb County, has relocated numerous county government agencies and offices with nearly 900 employees.