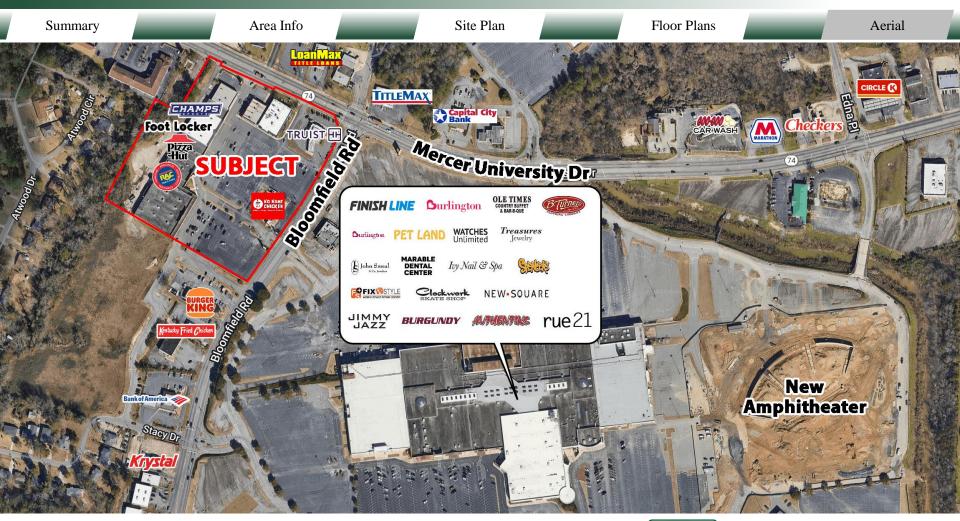

#### **LOCATION**

Located at the corner of Bloomfield Drive and Mercer University Drive, with excellent proximity to Macon Mall and the new 12,000 seat outdoor amphitheater.

Macon's come a long way in a short time. The new Atrium Health Amphitheatre seats 12,000 visitors with regular, consistent quality entertainment. Click <u>link</u> to view more information on the Atrium Health Amphitheatre.

Site Plan Floor Plans Summary Area Info Aerial Site Plan **AVAILABILITY** Monthly Rent including estimated Suite SF 1-Available CAM, Tax & Insurance 28,300 SF 28,300 \$19,400 Entrance 3 2,000 \$1,535 16-AVAILABLE 10,350 SF 9 2,500 \$1,919 12A  $\pm 1,600$ \$1,228 13A 2,538 \$1,948 10,350 \$6,000 16 Bloomfield Rd.