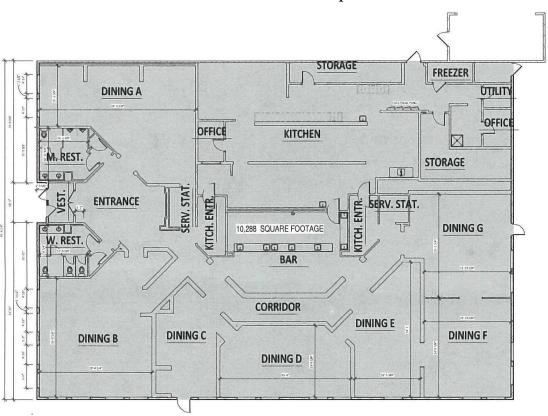

### Suite 16 - Restaurant Space

\*All measurements and all calculations of area are approximate and not guaranteed

CONTACT

Lan Heath 478-746-9421 Office 478-731-5899 Cell lheath@fickling.com

CONTACT

Lan Heath 478-746-9421 Office 478-731-5899 Cell lheath@fickling.com