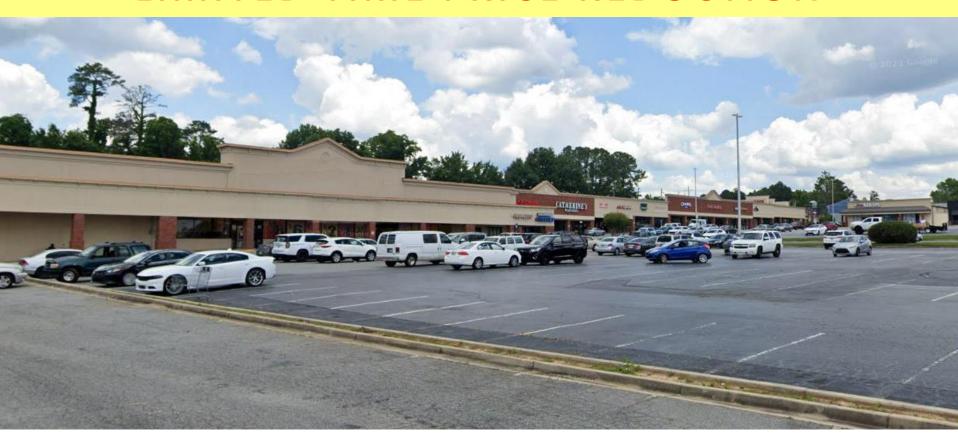

#### SHOPPING CENTER

Summit at the Mall offers versatile retail spaces ranging from 1,600 - 28,300 SF, with competitive NNN lease rates. Tenant roster includes Truist Bank, Foot Locker, Rent-A-Center, Pizza Hut, and No Name Chicken.

#### **LOCATION**

Located at the corner of Bloomfield Drive and Mercer University Drive, with excellent proximity to Macon Mall and the new 12,000 seat outdoor amphitheater.

Macon's come a long way in a short time. The new Atrium Health Amphitheatre seats 12,000 visitors with regular, consistent quality entertainment. Click <u>link</u> to view more information on the Atrium Health Amphitheatre.