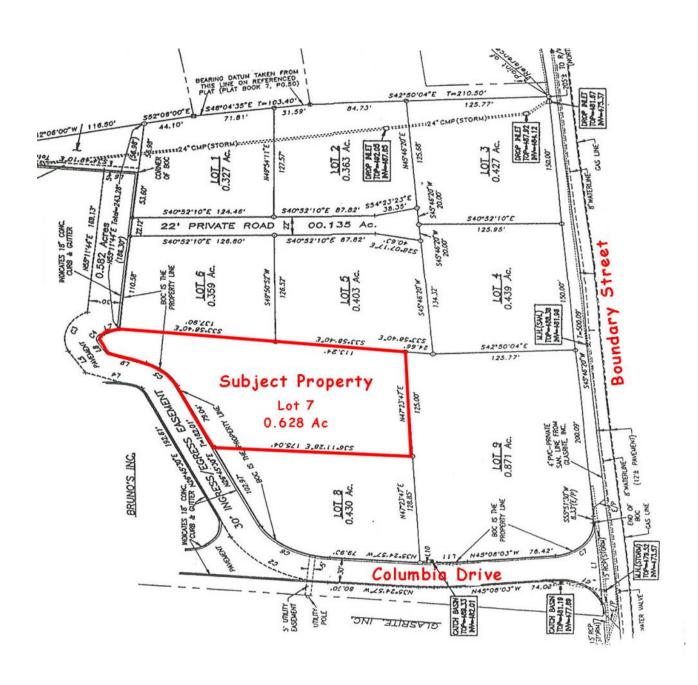

2nd Floor: +/- 996 sf additional office and storage

2 large offices, restroom with shower, large storage and file room

**Built:** 1995 **Lot Size:** .63 Acres

**Zoning:** Community Commercial

Utilities: All available Parking: 28 spaces