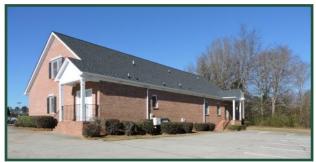

Class A Office Building For Sale or Lease 1213 Columbia Drive Milledgeville, GA 31061

**Size:** 1.5 story brick veneer building

4,542 sf total heated space

1st Floor: +/- 3,546 sf office (see floorplan)

12 offices, 5 restrooms, conference room, file room, workroom, break room

**Notes:** Located less than 2 minutes (.66 miles) from

Oconee Regional Hospital. Convenient to

downtown and Highway 441.

Reduced Price: \$375,000

**Sale Price: \$399,000** 

Lease Rate: \$10.00/sf NNN

FOR MORE INFORMATION CONTACT