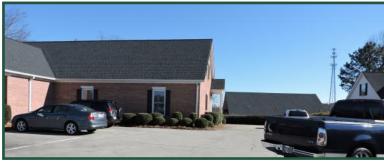

Class A Office Building For Sale or Lease 1213 Columbia Drive Milledgeville, GA 31061

**Size:** 1.5 story brick veneer building

4,542 sf total heated space

1st Floor: +/- 3,546 sf office (see floorplan)

12 offices, 5 restrooms, conference room, file room, workroom, break room

**Notes:** Located less than 2 minutes (.66 miles) from

Oconee Regional Hospital. Convenient to

downtown and Highway 441.

Reduced Price: \$375,000

**Sale Price: \$399,000** 

Lease Rate: \$10.00/sf NNN

FOR MORE INFORMATION CONTACT