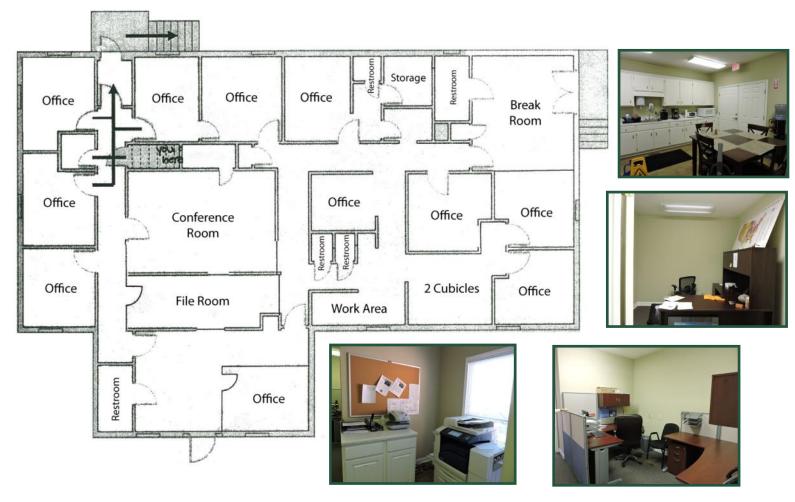

Class A Office Building For Sale or Lease 1213 Columbia Drive Milledgeville, GA 31061

**Size:** 1.5 story brick veneer building

4,542 sf total heated space

1st Floor: +/- 3,546 sf office (see floorplan)

12 offices, 5 restrooms, conference room, file room, workroom, break room

2nd Floor: +/- 996 sf additional office and storage

2 large offices, restroom with shower, large storage and file room

**Built:** 1995 **Lot Size:** .63 Acres

**Zoning:** Community Commercial

Utilities: All available Parking: 28 spaces