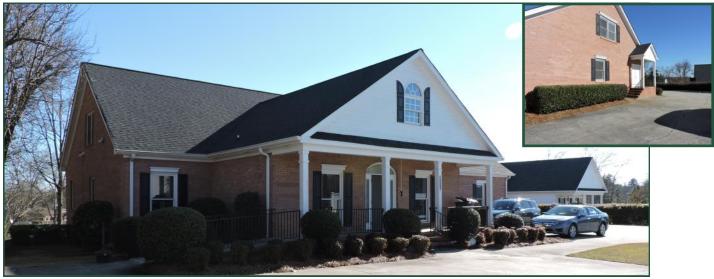

Class A Office Building For Sale or Lease 1213 Columbia Drive Milledgeville, GA 31061

**Size:** 1.5 story brick veneer building

4,542 sf total heated space

1st Floor: +/- 3,546 sf office (see floorplan)

12 offices, 5 restrooms, conference room, file room, workroom, break room

**Notes:** Located less than 2 minutes (.66 miles) from

Oconee Regional Hospital. Convenient to

downtown and Highway 441.

Reduced Price: \$375,000

**Sale Price: \$399,000** 

Lease Rate: \$10.00/sf NNN

FOR MORE INFORMATION CONTACT