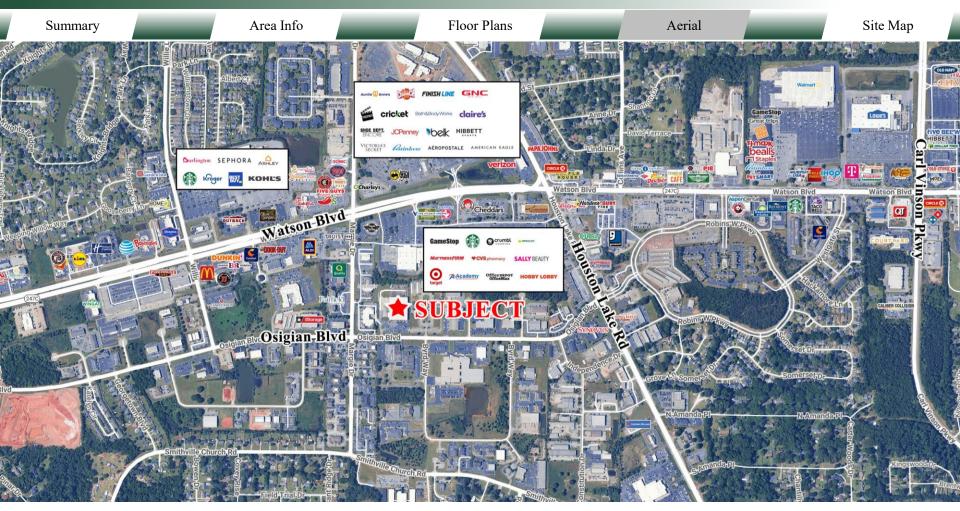

#### **LOCATION**

Located off Watson Blvd in the Advanced Technology Park on Osigian Blvd, these office spaces are situated in an ideal, hightraffic area. Less than 6 miles from Robins Air Force Base. Across from Houston County Galleria Shopping Mall. Convenient to many retail, restaurant, medical, and office establishments. Neighboring businesses include Target, Hobby Lobby, Aldi, Truist Bank, State Farm, Middle Georgia Consortium, TERMA, MSC Industrial Supply, Academy Sports & Outdoors, and many more.