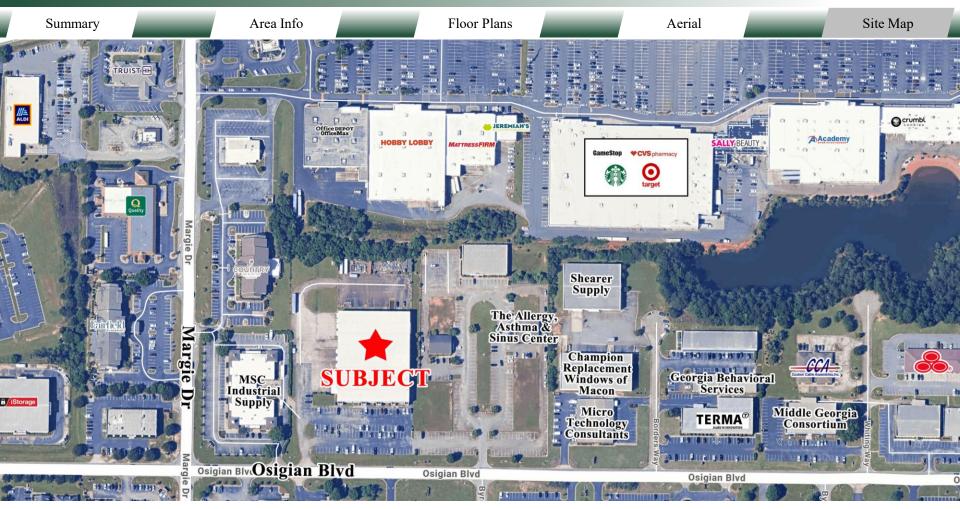

#### **LOCATION**

Located off Watson Blvd in the Advanced Technology Park on Osigian Blvd, these office spaces are situated in an ideal, hightraffic area. Less than 6 miles from Robins Air Force Base. Across from Houston County Galleria Shopping Mall. Convenient to many retail, restaurant, medical, and office establishments. Neighboring businesses include Target, Hobby Lobby, Aldi, Truist Bank, State Farm, Middle Georgia Consortium, TERMA, MSC Industrial Supply, Academy Sports & Outdoors, and many more.